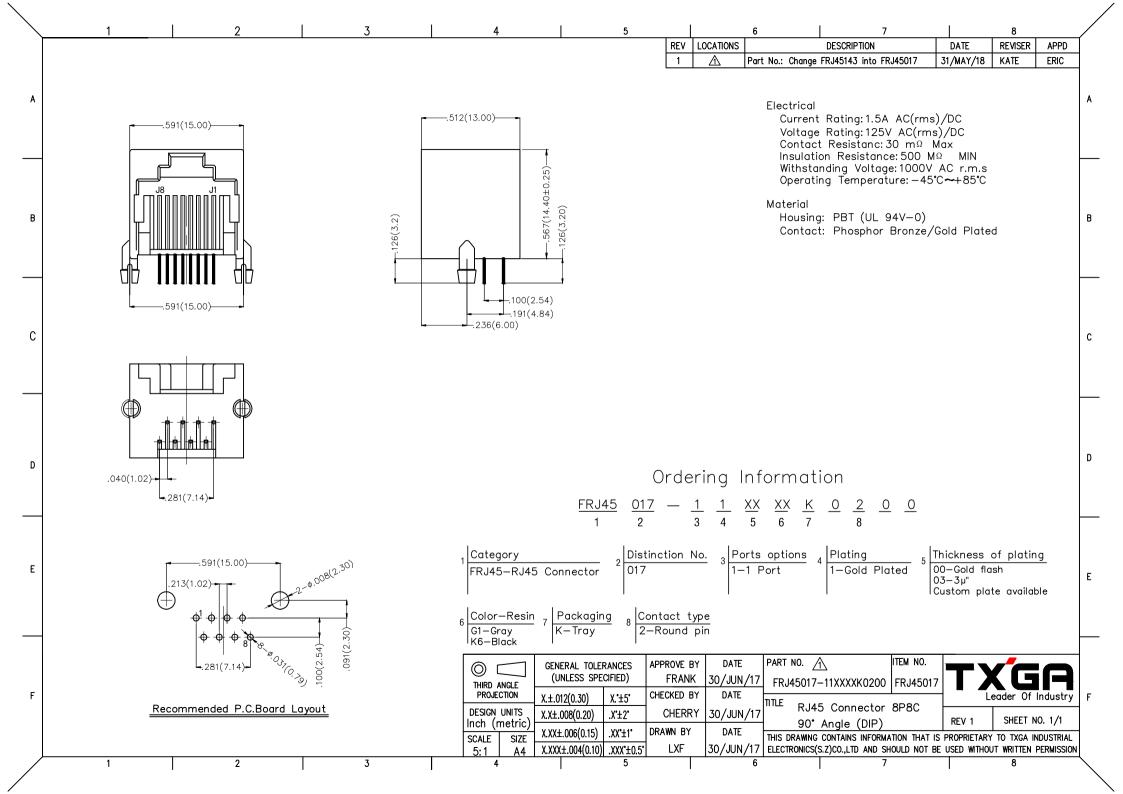

## **X-ON Electronics**

Largest Supplier of Electrical and Electronic Components

Click to view similar products for Modular Connectors / Ethernet Connectors category:

Click to view products by TXGA manufacturer:

Other Similar products are found below:

RJE231881317T MP1010RX-1000 MP44RX-1000 GAX-3-66 GAX-8-62 93606-0253 GD-A-44 GDCX-PA-66-50 GDCX-PN-64 GDCX-PN-66 GDCX-PN-66-50 GDLX-A-66 GDLX-A-88 GDLX-N-66 GDLX-S-88K GDTX-S-88-50 GDX-PA-1010 GLX-N-1010M-BLK GLX-N-44M GLX-S-88M-BLK GMX-N-1010 GMX-S-1010 GMX-S-66 GMX-SMT2-N-1010 GMX-SMT2-N-64-50 GMX-SMT2-S6-88 GMX-SMT4-N-88 GPX-2-64 GRT1-BT1-5 GSGX-N-2-88 GSX-NS2-88-3.05 GSX-NS2-88-3.05-50 GSX-NS-88-3.05-30 GSX-NS-88-3.05-50 GSX-NS-88-3.68 1-1775629-2 GWLX-S-88-GR GWLX-S9-88-YG 1300500326 1300500227 1300530003 1300570002 1324640-4 RJ11