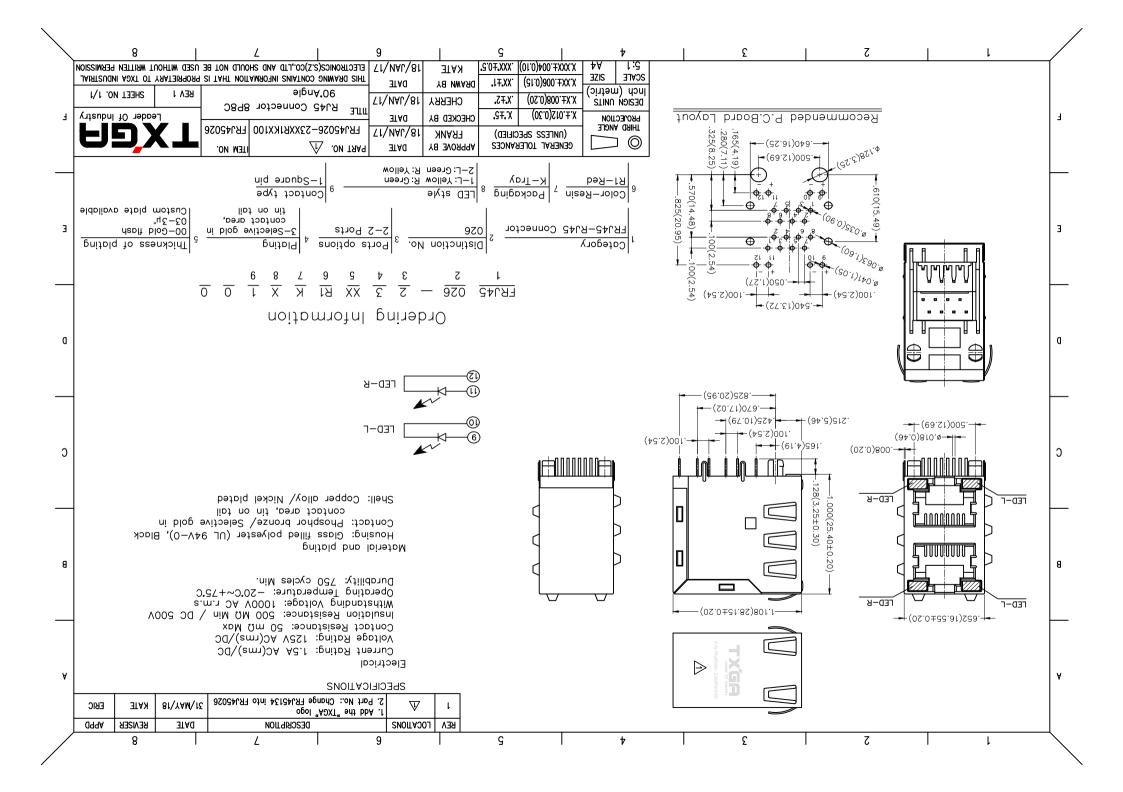

## **X-ON Electronics**

Largest Supplier of Electrical and Electronic Components

Click to view similar products for Modular Connectors / Ethernet Connectors category:

Click to view products by TXGA manufacturer:

Other Similar products are found below:

RJE231881317T MP1010RX-1000 MP44RX-1000 GAX-3-66 GAX-8-62 93606-0253 GD-A-44 GDCX-PA-66-50 GDCX-PN-64 GDCX-PN-66 GDCX-PN-66-50 GDLX-A-66 GDLX-A-88 GDLX-N-66 GDLX-S-88K GDTX-S-88-50 GDX-PA-1010 GLX-N-1010M-BLK GLX-N-44M GLX-S-88M-BLK GMX-N-1010 GMX-S-1010 GMX-S-66 GMX-SMT2-N-1010 GMX-SMT2-N-64-50 GMX-SMT2-S6-88 GMX-SMT4-N-88 GPX-2-64 GRT1-BT1-5 GSGX-N-2-88 GSX-NS2-88-3.05 GSX-NS2-88-3.05-50 GSX-NS-88-3.05-30 GSX-NS-88-3.05-30 GSX-NS-88-3.05-50 GSX-NS-88-3.05-30 GSX-NS-88-3.05-50 GSX-NS-88-3.68 1-1775629-2 GWLX-S-88-GR GWLX-S9-88-YG 1300