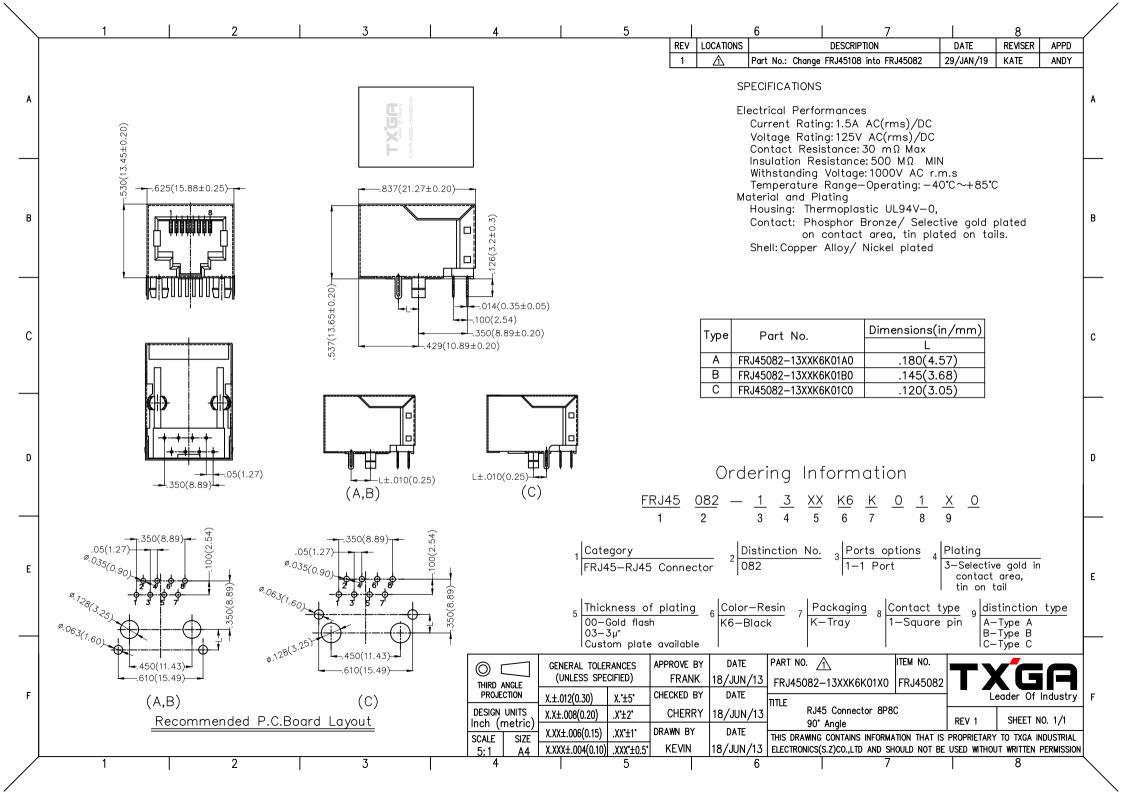

## **X-ON Electronics**

Largest Supplier of Electrical and Electronic Components

Click to view similar products for Modular Connectors / Ethernet Connectors category:

Click to view products by TXGA manufacturer:

Other Similar products are found below:

RJE231881317T MP1010RX-1000 MP44RX-1000 GAX-3-66 GAX-8-62 93606-0253 GD-A-44 GDCX-PA-66-50 GDCX-PN-64 GDCX-PN-66 GDCX-PN-66-50 GDLX-A-66 GDLX-A-88 GDLX-N-66 GDLX-S-88K GDTX-S-88-50 GDX-PA-1010 GLX-N-1010M-BLK GLX-N-44M GLX-S-88M-BLK GMX-N-1010 GMX-S-1010 GMX-S-66 GMX-SMT2-N-1010 GMX-SMT2-N-64-50 GMX-SMT2-S6-88 GMX-SMT4-N-88 GPX-2-64 GRT1-BT1-5 GSGX-N-2-88 GSX-NS2-88-3.05 GSX-NS2-88-3.05-50 GSX-NS-88-3.05-30 GSX-NS-88-3.05-50 GSX-NS-88-3.68 1-1775629-2 GWLX-S-88-GR GWLX-S9-88-YG 1300500326 1300500227 1300530003 1300570002 1324640-4 RJ11