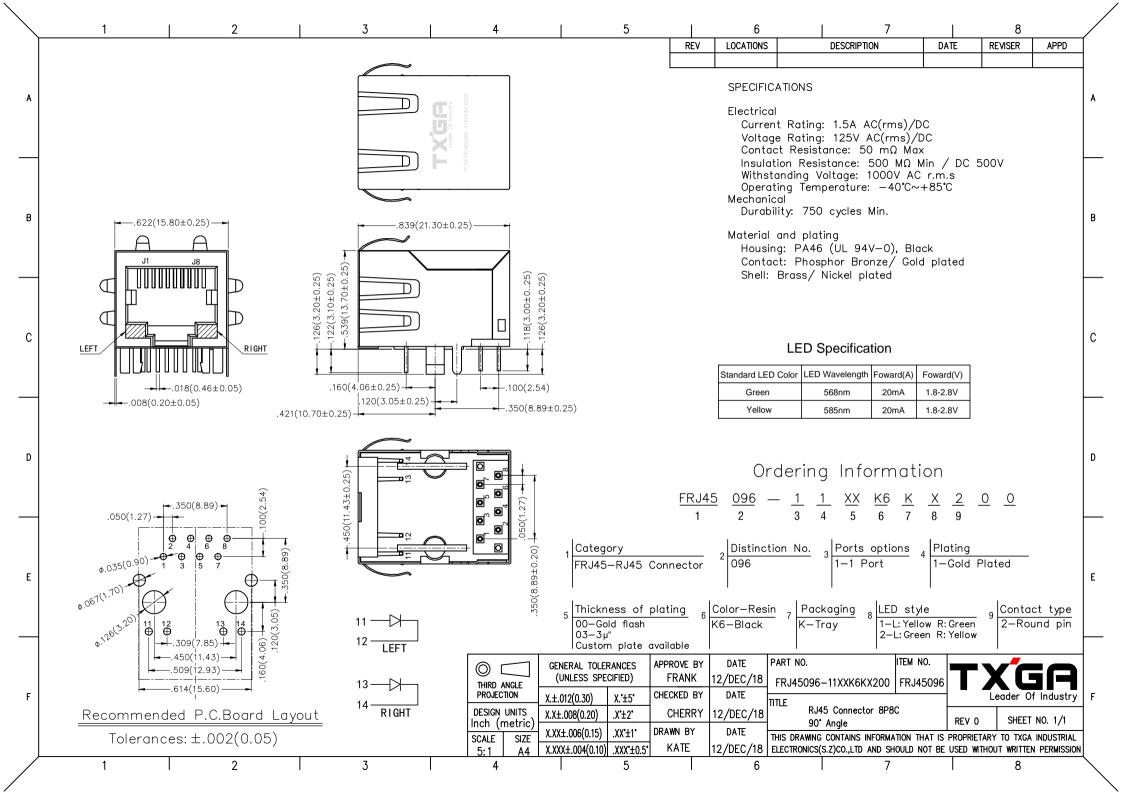

## **X-ON Electronics**

Largest Supplier of Electrical and Electronic Components

Click to view similar products for Modular Connectors / Ethernet Connectors category:

Click to view products by TXGA manufacturer:

Other Similar products are found below:

RJE231881317T MP1010RX-1000 MP44RX-1000 GAX-3-66 GAX-8-62 93606-0253 GD-A-44 GDCX-PA-66-50 GDCX-PN-64 GDCX-PN-66 GDCX-PN-66-50 GDLX-A-66 GDLX-A-88 GDLX-N-66 GDLX-S-88K GDTX-S-88-50 GDX-PA-1010 GLX-N-1010M-BLK GLX-N-44M GLX-S-88M-BLK GMX-N-1010 GMX-S-1010 GMX-S-66 GMX-SMT2-N-1010 GMX-SMT2-N-64-50 GMX-SMT2-S6-88 GMX-SMT4-N-88 GPX-2-64 GRT1-BT1-5 GSGX-N-2-88 GSX-NS2-88-3.05 GSX-NS2-88-3.05-50 GSX-NS-88-3.05-30 GSX-NS-88-3.05-50 GSX-NS-88-3.68 1-1775629-2 GWLX-S-88-GR GWLX-S9-88-YG 1300500326 1300500227 1300530003 1300570002 1324640-4 RJ11