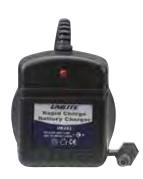

#### UK252

#### MAINS CHARGER

- » Durable ABS housing
- » DC Connector fits into PS-RB2 Battery
- » 180 mA charging power
- » Chemical resistant plastic
- » Fits any domestic UK mains socket
- » EU version available
- » Red LED indicates charging
- » 70mm x 65mm
- 190g