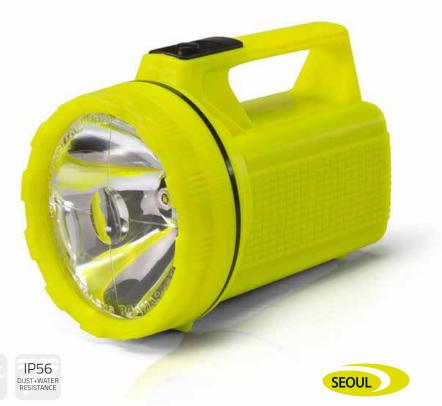

#### HIVIS RUBBER WEATHERPROOF LANTERN

250 METRE EAM RANGE

- » 300 Lumen White Seoul LED
- » Synthetic industrial grade rubber housing
- » Rear charging point for use with rechargeable batteries
- » Floats beam upright in water
- » Ultra tough polycarbonate reflector
- » Optical Beamaster lens for beam penetration
- » Contoured rubber easy grip handle
- » Rubber Moulded push micro switch
- » Highly Robust build quality

BATTERY 1 x 6v PJ996 (not included)
WEIGHT 960g (with battery)
DIMENSION 180 x 110mm