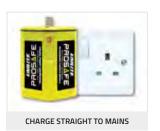

#### PS-RB1

- » High capacity rechargeable battery
- » Hi-Visibility yellow
- » Universal fit into any lantern using a PJ996
- » No need for a separate charger
- » Red LED indicates charging
- » Short circuit protected to prevent over charge
- » Plugs directly into the mains socket
- » Environmentally Friendly
- » Charge up to 750 times

BATTERY 1 x 4.8v 2000 mAh NI-MH

230v 50Hz rechargeable battery

WEIGHT 415g

**DIMENSION** 110 x 80mm