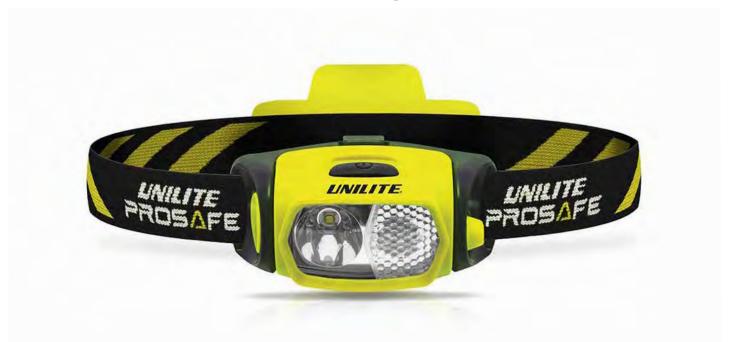

## PROSAFE.

## STRENGTH AND ENDURANCE

Designed to deliver critical lighting for industrial work, these flashlights are made of incredibly tough specially strengthened nylon-glass polymer. Using the highest quality LED chip's these new industrial flashlights produce an amazing bright white light. The flawless reflector and AR coated toughened glass lens produce intense, piercing illumination from the heat-conductive die cast aluminium head. The rubberised handle ensures a secured grip in wet and gloved operations. With excellent resistance against shock, impact, heat and corrosion, and IP67 dust and water protection, these flashlights are built to deliver superior reliability in the most hostile and temperamental working conditions.