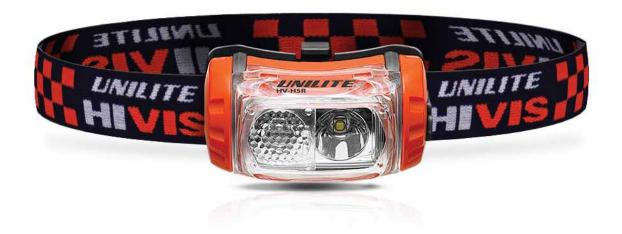

# PROSAFE USB RECHARGEABLE HELMET HEADLIGHT

- 350 Lumen White Luxeon T LED
- » 90° rotational head
- Battery level indicator lights
- » Sliding diffuser for focused or flood lighting features
- » 5mm Red LED for night vision
- » Micro-USB charging cable (included)

- » 3M Adhesive front and back helmet mounts (included)
- » Rubberised non-slip headbands
- » 6 Lighting modes
- » 2Hz Safety Flashing Mode

**BATTERY** 1 x 3.7v 2000 mAh 18650 Li-ion Battery (included)

**WEIGHT** 185g (with battery)

**DIMENSION** Headlight: 35 x 82 x 40mm - Battery Pack: 50 x 83 x 45mm

PS-H10R