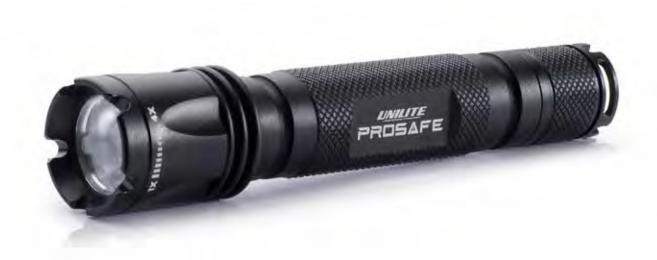

## PROSAFE.

#### PROSAFE POLICE TACTICAL LED FLASHLIGHT

- » 200 Lumen White Luxeon LED
- » Flood to spot focus control
- » Tactical push button switch
- » Optical Lens technology
- .. opaca: 2013 ccc11101067
- » 3 stage dimming function
- » SOS Flash function

- » Contoured Non-Slip hatch grip body
- » Impact Resistant to 1M
- » Carry pouch & strap (Included)

**BATTERY** 2 ×1.5v AA Duracell Alkaline (Included)

**WEIGHT** 163g (with batteries) **DIMENSION** 31 x 163mm