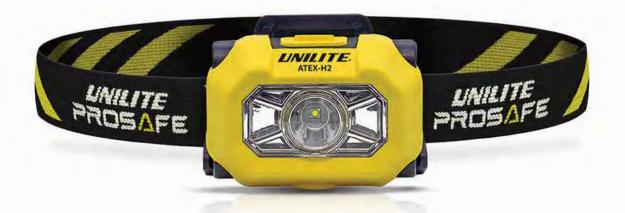

#### PROSAFE ZONE O INTRINSICALLY SAFE HEADLIGHT

HELMET MOUNTABLE

RUBBERISED SWITCH

180 Lumen White CREE LED

- Adjustable rubberised headbands
- IP67 Dust and Waterproof
- 1m Submersible
- » 2 Mode Light Settings
- » Easy press rubberised switch

- » 90° Rotational head
- ATEX Zone 0 compliant
- Safety gas release valve
- Safety locking battery compartment
- » Durable synthetic industrial rubber impact resistant construction

**BATTERY** 

3 x 1.5v AAA Alkaline Batteries (not included)

WEIGHT DIMENSION

143 g (without batteries) Headlight: 80 x 50 x 45mm