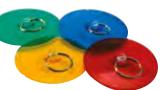

#### PS-LL A/B/G/R

#### **LANTERN LENSES**

- » Available in Green, Red, Amber & Blue
- » Used for emergency signalling situations
- » Toughened polypropylene
- Chemical resistant
- » Easy fit and removal
- » Compatible with all Unilite lanterns
- Impact Resistant to 1M
- » 95mm x 20mm 25g