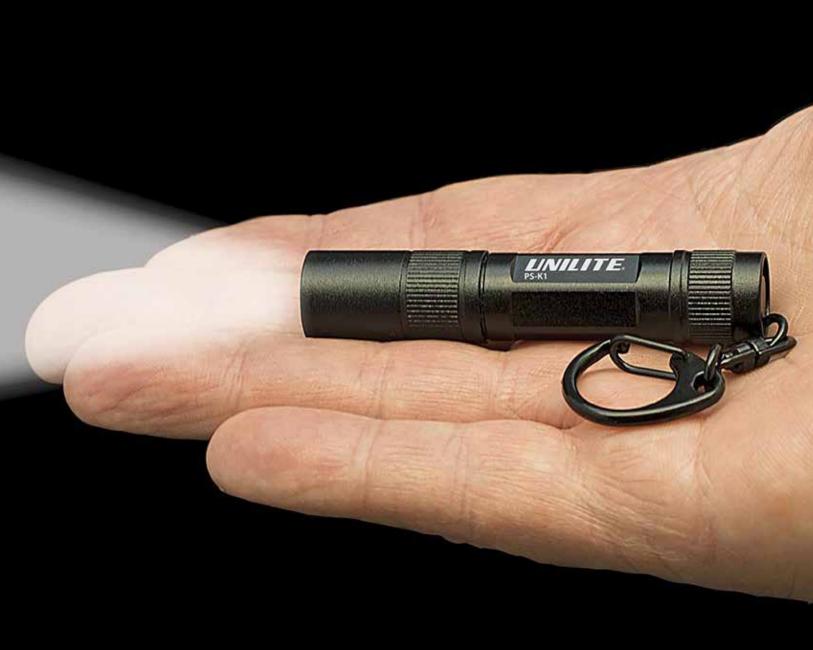

# Advancements in LED technology has helped Unilite to raise the bar as we endeavour for greater power and portability.