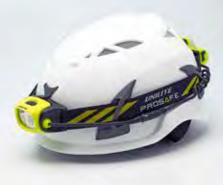

#### PROSAFE ZONE O INTRINSICALLY SAFE HEADLIGHT

HELMET MOUNTABLE

RUBBERISED SWITCH

180 Lumen White CREE LED

- Adjustable rubberised headbands
- IP67 Dust and Waterproof
- 1m Submersible
- » 2 Mode Light Settings
- » Easy press rubberised switch

- » 90° Rotational head
- ATEX Zone 0 compliant
- Safety gas release valve
- Safety locking battery compartment
- » Durable synthetic industrial rubber impact resistant construction

**BATTERY** 

3 x 1.5v AAA Alkaline Batteries (not included)

WEIGHT DIMENSION

143 g (without batteries) Headlight: 80 x 50 x 45mm