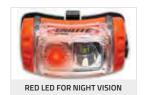

#### PROSAFE HELMET MOUNTABLE LED HEADLIGHT

BIKE HELMET VELCRO STRAP (INC)

RED LED FOR NIGHT VISION

» 200 Lumen White CREE LED

- » Helmet-Compatible
- Industrially Tough Polymer Housing
- » Sliding Diffuser for Focused or Flood Lighting Features
- » 5mm Red LED for Night Vision
- » 3M Adhesive Helmet Mount (Included)