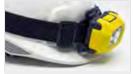

#### PROSAFE ZONE O INTRINSICALLY SAFE HEADLIGHT

HELMET MOUNTABLE

RUBBERISED SWITCH

180 Lumen White CREE LED

- Adjustable rubberised headbands
- IP67 Dust and Waterproof
- 1m Submersible
- » 2 Mode Light Settings
- » Easy press rubberised switch

- » 90° Rotational head
- ATEX Zone 0 compliant
- Safety gas release valve
- Safety locking battery compartment
- » Durable synthetic industrial rubber impact resistant construction

**BATTERY** 

3 x 1.5v AAA Alkaline Batteries (not included)

WEIGHT DIMENSION

143 g (without batteries) Headlight: 80 x 50 x 45mm