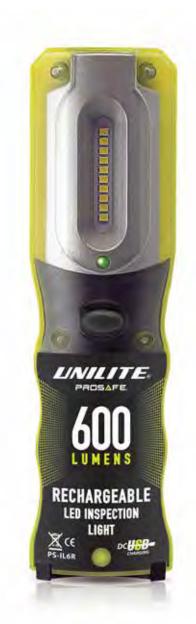

#### PROSAFE USB RECHARGEABLE INSPECTION LIGHT

- » 600 Lumen 5W White Samsung SMD LED's
- » DC-USB charging cable (included)
- » Additional 100 Lumen torch in head
- » Ultra Strength Polycarbonate Housing
- » Integral Hanging Hook & Magnet for hands-free use
- » Multi Positional Hook/Foldable Kick Stand
- » Impact Resistant to 1m
- » Rear Charging Point with protective cover

**BATTERY** 3.7v 4400 mAh Li-ion rechargeable battery (Inc.)

**WEIGHT** 260g (with battery) **DIMENSION** 205 x 60 x 42mm