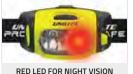

#### PROSAFE HELMET MOUNTABLE LED HEADLIGHT

BIKE HELMET VELCRO STRAP (INC)

RED LED FOR NIGHT VISION

» 200 Lumen White CREE LED

- » Helmet-Compatible
- Industrially Tough Polymer Housing
- » Sliding Diffuser for Focused or Flood Lighting Features
- » 5mm Red LED for Night Vision
- » 3M Adhesive Helmet Mount (Included)