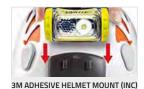

#### PROSAFE HELMET MOUNTABLE LED HEADLIGHT

BIKE HELMET VELCRO STRAP (INC)

RED LED FOR NIGHT VISION

» 200 Lumen White CREE LED

- » Helmet-Compatible
- Industrially Tough Polymer Housing
- » Sliding Diffuser for Focused or Flood Lighting Features
- » 5mm Red LED for Night Vision
- » 3M Adhesive Helmet Mount (Included)