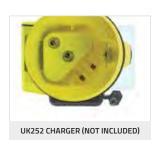

#### UK252

#### MAINS CHARGER

- » Durable ABS housing
- » DC Connector fits into PS-RB2 Battery
- » 180 mA charging power
- » Chemical resistant plastic
- » Fits any domestic UK mains socket
- » EU version available
- » Red LED indicates charging
- » 70mm x 65mm
- 190g