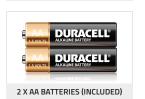

- » Contoured Non-Slip hatch grip body
- » Impact Resistant to 1M
- » Carry pouch & strap (Included)

**BATTERY** 2 ×1.5v AA Duracell Alkaline (Included)

**WEIGHT** 163g (with batteries) **DIMENSION** 31 x 163mm