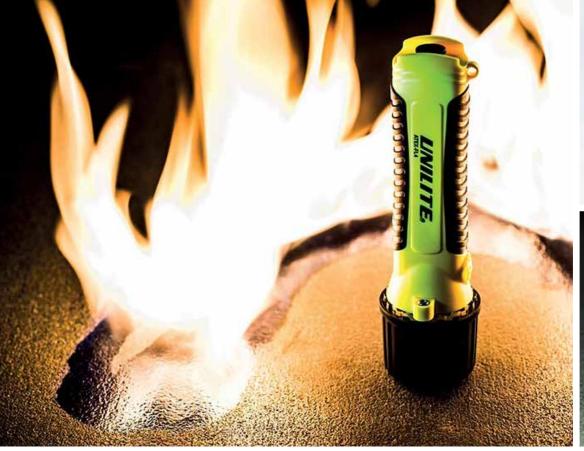

## STRENGTH AND ENDURANCE

Designed to deliver critical lighting for industrial work, these flashlights are made of incredibly tough specially strengthened nylon-glass polymer. Using the highest quality LED chip's these new industrial flashlights produce an amazing bright white light. The flawless reflector and AR coated toughened glass lens produce intense, piercing illumination from the heat-conductive die cast aluminium head. The rubberised handle ensures a secured grip in wet and gloved operations. With excellent resistance against shock, impact, heat and corrosion, and IP67 dust and water protection, these flashlights are built to deliver superior reliability in the most hostile and temperamental working conditions.