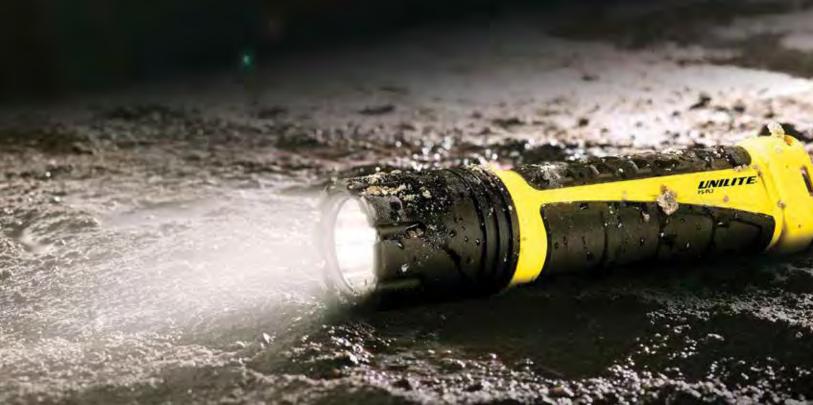

## STRENGTH AND ENDURANCE

Designed to deliver critical lighting for industrial work, these flashlights are made of incredibly tough specially strengthened nylon-glass polymer. Using the highest quality LED chip's these new industrial flashlights produce an amazing bright white light. The flawless reflector and AR coated toughened glass lens produce intense, piercing illumination from the heat-conductive die cast aluminium head. The rubberised handle ensures a secured grip in wet and gloved operations. With excellent resistance against shock, impact, heat and corrosion, and IP67 dust and water protection, these flashlights are built to deliver superior reliability in the most hostile and temperamental working conditions.