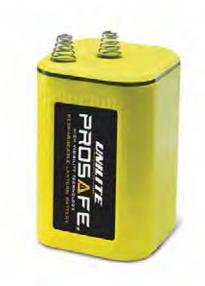

#### PS-RB1/RB2

#### PROSAFE RECHARGEABLE BATTERIES

#### PS-RB2

- » High capacity rechargeable battery
- » Hi-Visibility yellow
- » Universal fit into any lantern using a PJ996
- » UK252 Charger needed (Not Included) \*
- » Industrial Copolymer housing
- » Short circuit protected to prevent over charge
- » Reinforced spring mounts for greater durability
- » Environmentally Friendly
- » Charge up to 750 times

BATTERY 1 x 4.8v 2000 mAh NI-MH

230v 50Hz rechargeable battery

WEIGHT 190g

**DIMENSION** 110 x 65mm