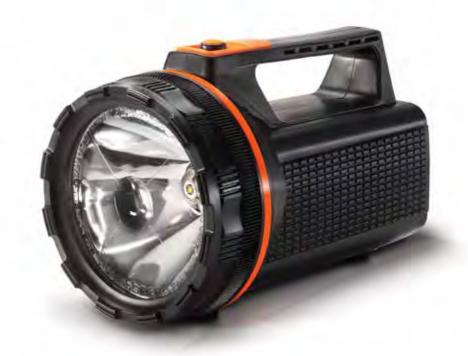

#### PROSAFE USB RECHARGEABLE INSPECTION LIGHT

- » 600 Lumen 5W White Samsung SMD LED's
- » DC-USB charging cable (included)
- » Additional 100 Lumen torch in head
- » Ultra Strength Polycarbonate Housing
- » Integral Hanging Hook & Magnet for hands-free use
- » Multi Positional Hook/Foldable Kick Stand
- » Impact Resistant to 1m
- » Rear Charging Point with protective cover