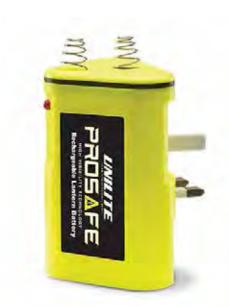

#### PS-RB1/RB2

#### PROSAFE RECHARGEABLE BATTERIES

#### PS-RB1

- » High capacity rechargeable battery
- » Hi-Visibility yellow
- » Universal fit into any lantern using a PJ996
- » No need for a separate charger
- » Red LED indicates charging
- » Short circuit protected to prevent over charge
- » Plugs directly into the mains socket
- » Environmentally Friendly
- » Charge up to 750 times

BATTERY 1 x 4.8v 2000 mAh NI-MH

230v 50Hz rechargeable battery

WEIGHT 415g

**DIMENSION** 110 x 80mm