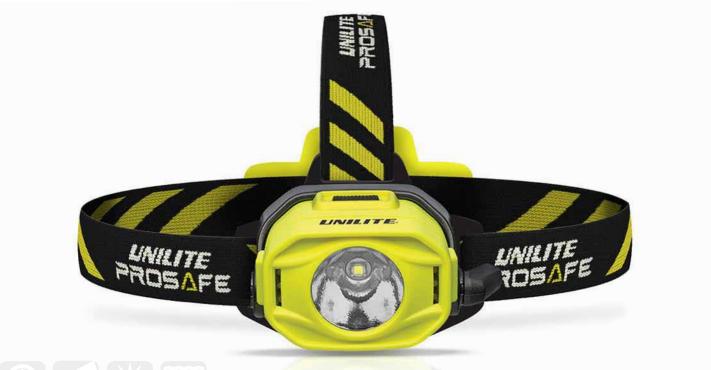

#### PROSAFE ZONE O INTRINSICALLY SAFE HEADLIGHT

HELMET MOUNTABLE

RUBBERISED SWITCH

180 Lumen White CREE LED

- Adjustable rubberised headbands
- IP67 Dust and Waterproof
- 1m Submersible
- » 2 Mode Light Settings
- » Easy press rubberised switch

- » 90° Rotational head
- ATEX Zone 0 compliant
- Safety gas release valve
- Safety locking battery compartment
- » Durable synthetic industrial rubber impact resistant construction

**BATTERY** 

3 x 1.5v AAA Alkaline Batteries (not included)

WEIGHT DIMENSION

143 g (without batteries) Headlight: 80 x 50 x 45mm