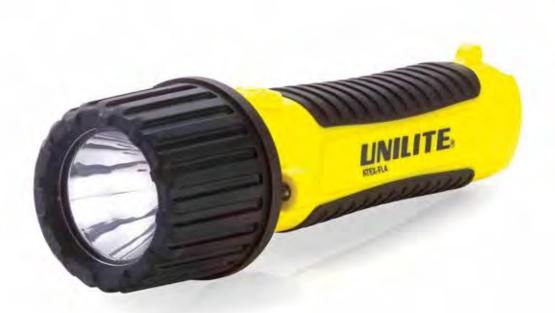

#### PROSAFE POLICE TACTICAL LED FLASHLIGHT

- » 200 Lumen White Luxeon LED
- » Flood to spot focus control
- » Tactical push button switch
- » Optical Lens technology
- .. opaca: 2013 ccc11101067
- » 3 stage dimming function
- » SOS Flash function

- » Contoured Non-Slip hatch grip body
- » Impact Resistant to 1M
- » Carry pouch & strap (Included)

**BATTERY** 2 ×1.5v AA Duracell Alkaline (Included)

**WEIGHT** 163g (with batteries) **DIMENSION** 31 x 163mm