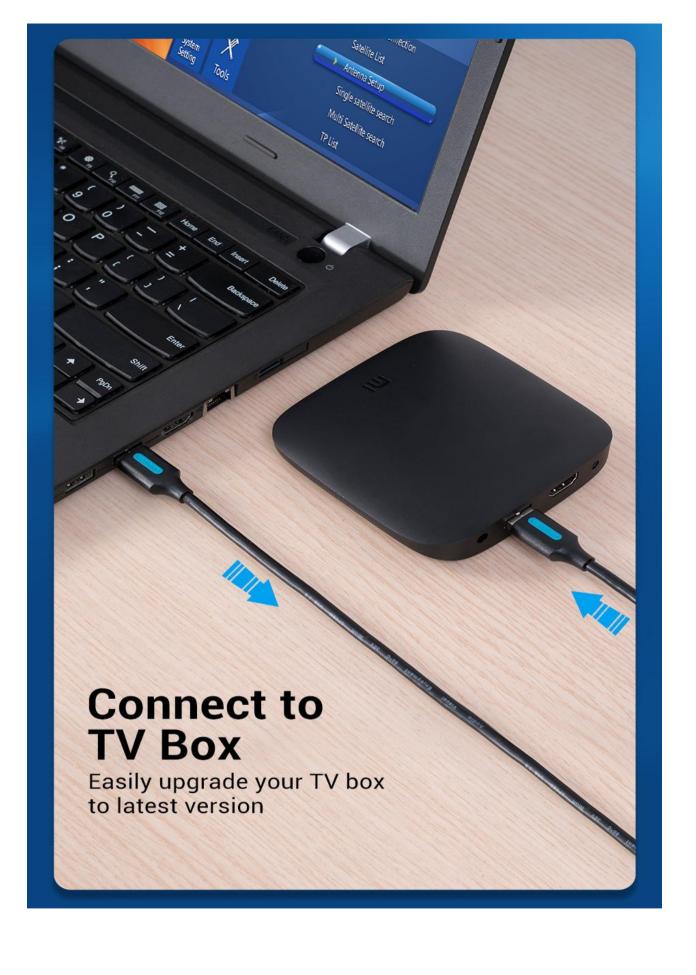

#### **USB A Male to A Male Cable**



# **Wide Application**













## **Product Parameters**

| Shielding: Aluminum Foil +         |
|------------------------------------|
| Metal Braided + GND                |
| Jacket: PVC                        |
| <b>AWG</b> : 24+28AWG              |
| <b>OD</b> : 4.5mm                  |
| <b>Length:</b> 0.25/0.5/1/1.5/2/3m |
| Power Supply: 2A                   |
| Warranty: 1 Year                   |
| Packing: PE Bag                    |
|                                    |



Note: All data are from Vention Lab. Sizes above are manually measured. There might be slight tolerance



Note: Packing difference exists for different meters or batches. The photo is for reference only

| Length | Art.No. | EAN Code      |
|--------|---------|---------------|
|        |         |               |
| 0.25m  | COJBC