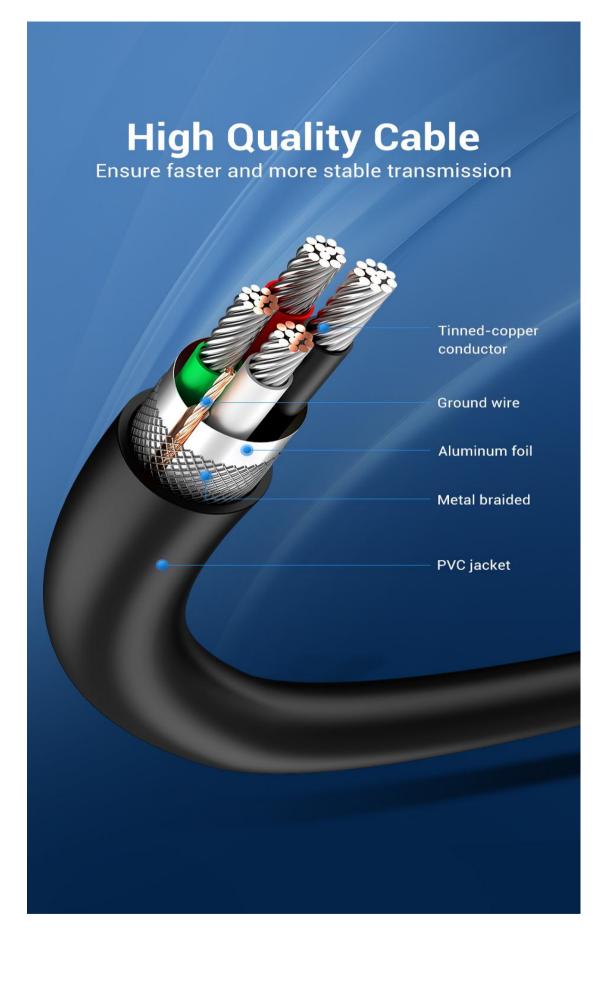

## **Product Parameters**

| Shielding: Aluminum Foil +         |
|------------------------------------|
| Metal Braided + GND                |
| Jacket: PVC                        |
| <b>AWG</b> : 24+28AWG              |
| <b>OD</b> : 4.5mm                  |
| <b>Length:</b> 0.25/0.5/1/1.5/2/3m |
| Power Supply: 2A                   |
| Warranty: 1 Year                   |
| Packing: PE Bag                    |
|                                    |