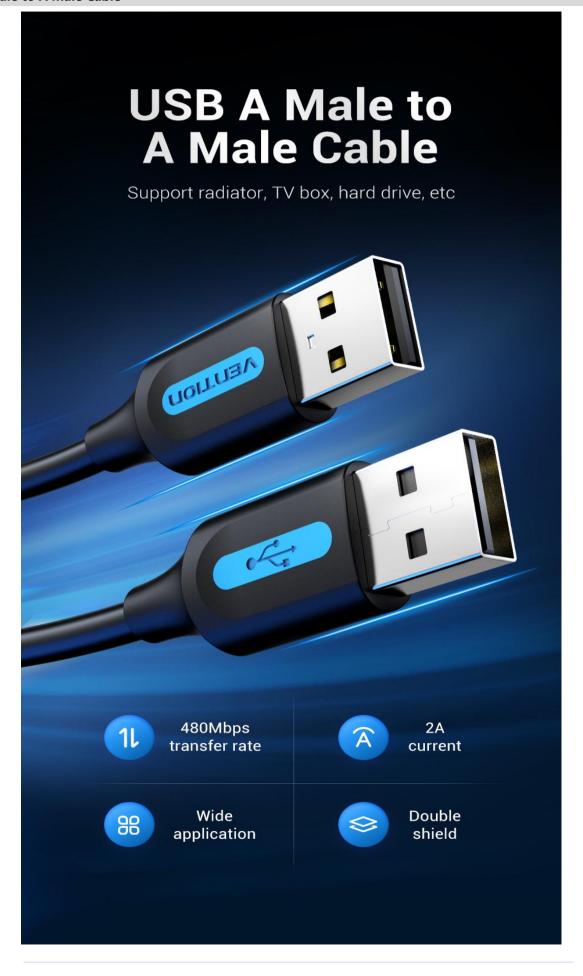

#### **USB A Male to A Male Cable**



# **Wide Application**













## **Product Parameters**

| Shielding: Aluminum Foil +         |
|------------------------------------|
| Metal Braided + GND                |
| Jacket: PVC                        |
| <b>AWG</b> : 24+28AWG              |
| <b>OD</b> : 4.5mm                  |
| <b>Length:</b> 0.25/0.5/1/1.5/2/3m |
| Power Supply: 2A                   |
| Warranty: 1 Year                   |
| Packing: PE Bag                    |
|                                    |



Note: All data are from Vention Lab. Sizes above are manually measured. There might be slight tolerance



Note: Packing difference exists for different meters or batches. The photo is for reference only

| Length | Art.No. | EAN Code      |
|--------|---------|---------------|
|        |         |