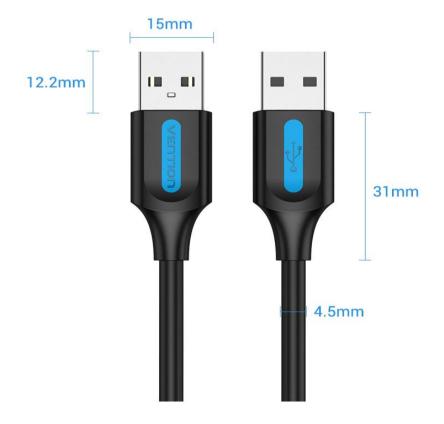

## **Product Parameters**

| Shielding: Aluminum Foil +         |
|------------------------------------|
| Metal Braided + GND                |
| Jacket: PVC                        |
| <b>AWG</b> : 24+28AWG              |
| <b>OD</b> : 4.5mm                  |
| <b>Length:</b> 0.25/0.5/1/1.5/2/3m |
| Power Supply: 2A                   |
| Warranty: 1 Year                   |
| Packing: PE Bag                    |
|                                    |

Note: All data are from Vention Lab. Sizes above are manually measured. There might be slight tolerance

Note: Packing difference exists for different meters or batches. The photo is for reference only

| Length | Art.No. | EAN Code      |
|--------|---------|---------------|
|        |         |               |
| 0.25m  | COJBC   | 6922794748422 |
| 0.5m   | COJBD   | 6922794748439 |
| 1m     | COJBF   | 6922794748446 |
| 1.5m   | COJBG   | 6922794748453 |
| 2m     | СОЈВН   | 6922794748460 |
| 3m     | COJBI   | 6922794748477 |
|        |         |               |