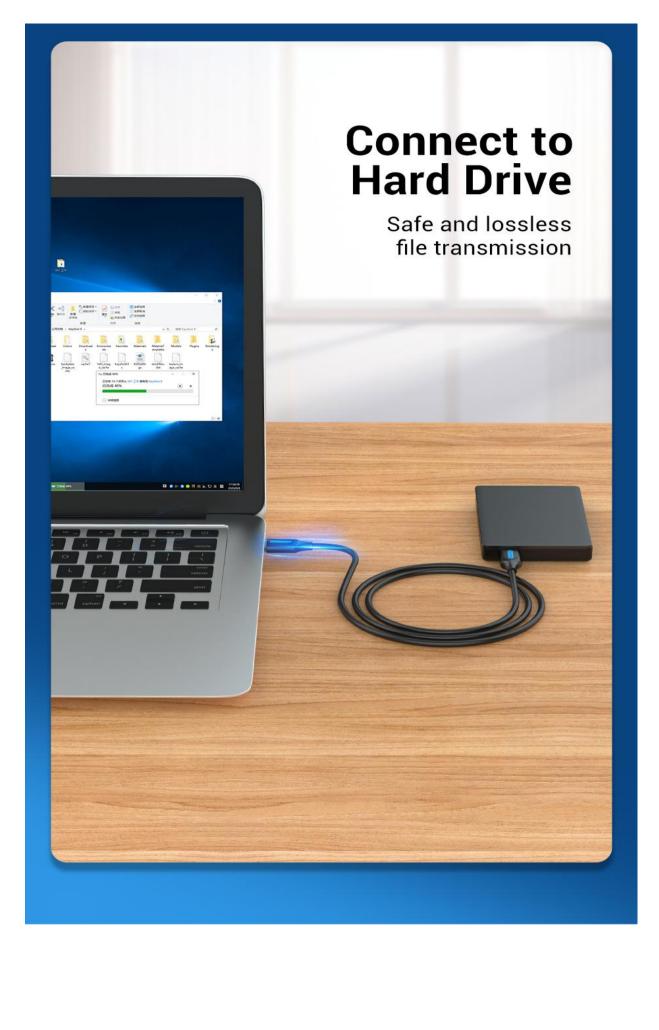

#### **USB A Male to A Male Cable**



# **Wide Application**













## **Product Parameters**

| Shielding: Aluminum Foil +         |
|------------------------------------|
| Metal Braided + GND                |
| Jacket: PVC                        |
| <b>AWG</b> : 24+28AWG              |
| <b>OD</b> : 4.5mm                  |
| <b>Length:</b> 0.25/0.5/1/1.5/2/3m |
| Power Supply: 2A                   |
| Warranty: 1 Year                   |
| Packing: PE Bag                    |
|                                    |



Note: All data are from Vention Lab. Sizes above are manually measured. There might be slight tolerance



Note: Packing difference exists for different meters or batches. The photo is for reference only

| Length | Art.No. | EAN Code      |
|--------|---------|---------------|
|        |         |               |
| 0.25m  | COJBC