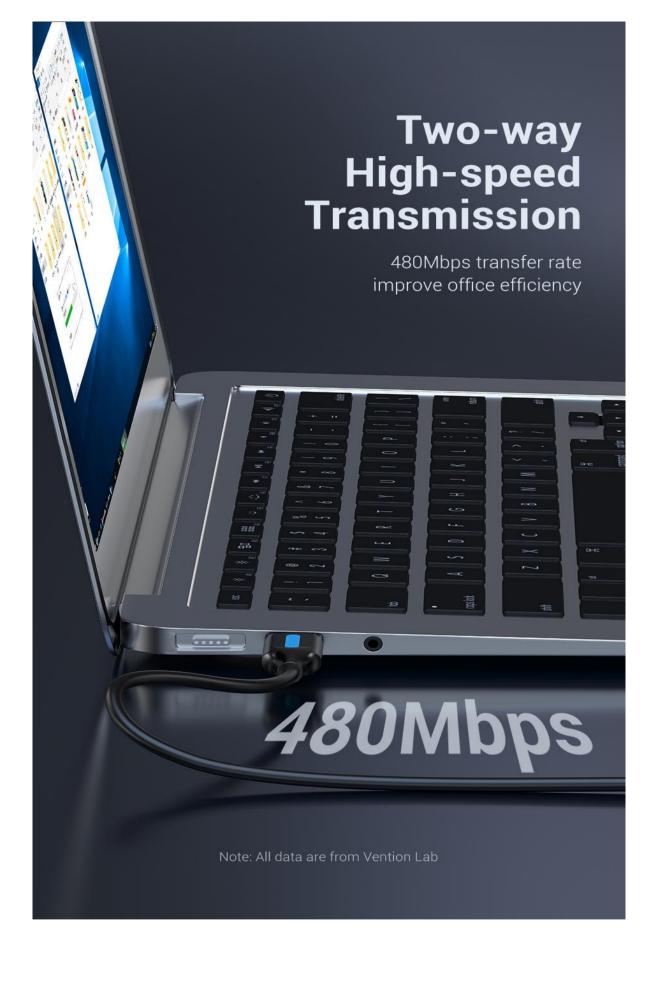

Note: All data are from Vention Lab. Sizes above are manually measured. There might be slight tolerance

Note: Packing difference exists for different meters or batches. The photo is for reference only

| Length | Art.No. | EAN Code      |
|--------|---------|---------------|
|        |         |               |
| 0.25m  | COJBC   | 6922794748422 |
| 0.5m   | COJBD   | 6922794748439 |
| 1m     | COJBF   | 6922794748446 |
| 1.5m   | COJBG   | 6922794748453 |
| 2m     | СОЈВН   | 6922794748460 |
| 3m     | COJBI   | 6922794748477 |
|        |         |               |