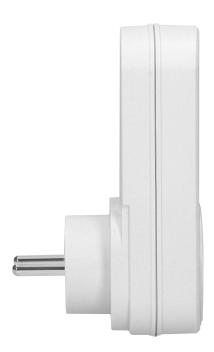

### General information:

| Nominal voltage:                                  | 230V~, 50Hz     |
|---------------------------------------------------|-----------------|
| Power supply of the transmitter:                  | 230V~, 50Hz V V |
| Max. load:                                        | 1000 W          |
| Number of sockets:                                | 2               |
| Type of socket:                                   | 2P+E            |
| Standard of the socket:                           | french (type E) |
| Degree of protection (IP):                        | 20              |
| Dimensions - width:                               | 43 mm           |
| Dimensions - height:                              | 114 mm          |
| Dimensions - depth:                               | 12 mm           |
| Colour:                                           | white           |
| Possibility of extension with additional cameras: | No              |
| Range in the open area:                           | 25 m            |