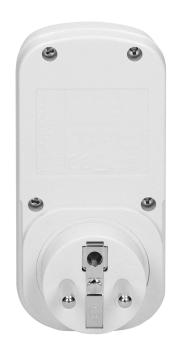

### General information:

| Nominal voltage:                                  | 230V~, 50Hz     |
|---------------------------------------------------|-----------------|
| Power supply of the transmitter:                  | 230V~, 50Hz V V |
| Max. load:                                        | 1000 W          |
| Number of sockets:                                | 2               |
| Type of socket:                                   | 2P+E            |
| Standard of the socket:                           | french (type E) |
| Degree of protection (IP):                        | 20              |
| Dimensions - width:                               | 43 mm           |
| Dimensions - height:                              | 114 mm          |
| Dimensions - depth:                               | 12 mm           |
| Colour:                                           | white           |
| Possibility of extension with additional cameras: | No              |
| Range in the open area:                           | 25 m            |