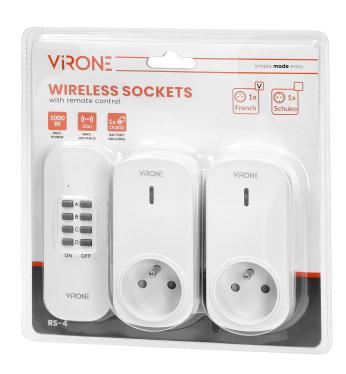

# Set of wireless sockets with remote control, 2+1

Marka: Virone | Symbol: RS-4 | Ean: 5908254817090

#### PRODUCT DESCRIPTION

Set of sockets that allow remote control of electrical appliances located indoors, such as: lamps TV sets, fans, air-conditioners, etc. Switching ON and OFF is done by remote-control unit (transmitter) and also by a switch button situated directly on the socket. These sockets have got a learning system function (automatic configuration of additional receivers and remote-control units).

### General information:

| Nominal voltage:                                  | 230V~, 50Hz     |
|---------------------------------------------------|-----------------|
| Power supply of the transmitter:                  | 230V~, 50Hz V V |
| Max. load:                                        | 1000 W          |
| Number of sockets:                                | 2               |
| Type of socket:                                   | 2P+E            |
| Standard of the socket:                           | french (type E) |
| Degree of protection (IP):                        | 20              |
| Dimensions - width:                               | 43 mm           |
| Dimensions - height:                              | 114 mm          |
| Dimensions - depth:                               | 12 mm           |
| Colour:                                           | white           |
| Possibility of extension with additional cameras: | No              |
| Range in the open area:                           | 25 m            |