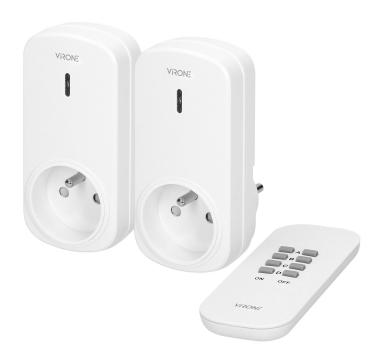

# Set of wireless sockets with remote control, 2+1

Marka: Virone | Symbol: RS-4 | Ean: 5908254817090

#### PRODUCT DESCRIPTION

Set of sockets that allow remote control of electrical appliances located indoors, such as: lamps TV sets, fans, air-conditioners, etc. Switching ON and OFF is done by remote-control unit (transmitter) and also by a switch button situated directly on the socket. These sockets have got a learning system function (automatic configuration of additional receivers and remote-control units).