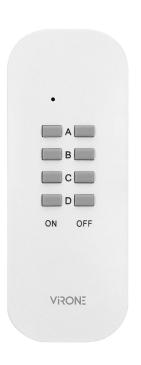

#### PRODUCT DESCRIPTION

Set of sockets that allow remote control of electrical appliances located indoors, such as: lamps TV sets, fans, air-conditioners, etc. Switching ON and OFF is done by remote-control unit (transmitter) and also by a switch button situated directly on the socket. These sockets have got a learning system function (automatic configuration of additional receivers and remote-control units).