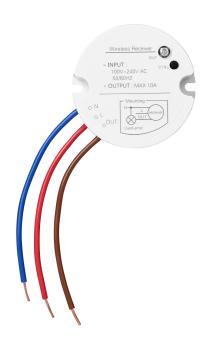

r example, lighting in different rooms from one and the same button. The set includes







one transmitter (button) and one receiver. The switch has a built-in memory, so that even after power failure and restarting the receiver will remember the programmed transmitters (buttons). The switch is made of high quality plastic. It has a standard square shape and a simple but elegant appearance. It will look good on any wall.

### **TECHNICAL DATA**

#### General information:

| Max. load:                | 1000 W      |
|---------------------------|-------------|
| Current:                  | 4,3 A       |
| Nominal voltage:          | 230V~, 50Hz |
| Possibility of extension: | Yes         |
| Range in the open area:   | 80 m        |

#### Receiver:





Page 2 / 5













































# **X-ON Electronics**

Largest Supplier of Electrical and Electronic Components

Click to view similar products for Specialist Controllers category:

Click to view products by Virone manufacturer:

Other Similar products are found below:

CV500SLK21 81550401 H2CRSAC110B R88ARR080100S E53E01 E53E8C E5GNQ03PFLKACDC24 B300LKL21 NSCXDC1V3
NT20SST122BV1 C40PEDRA K31S5 K31S6 K3TX-AD31A L595020 26546803 26546805 H7HP-C8D PWRA440A CPM1AETL03CH
3G2A5BI081 3G2A5IA122 3G2A5OD211 3G2A5RM001EV1 3G2A5RT002EV1 3G2A6-ID217 3G2A6LK202EV1 3G2A9AL004E
C200HETL01E C200PCPD024 3G2A5AD001 3G2A5BI051 3G2A5IA121 3G2A5ID112 3G2A5ID213 3G2A5ID219 3G2A5MR431
3G2A5OC221 3G2A5PS222E 3G2A6IM213 3G2A6-OD412 3G2A9AL001 3G2C7LK202EV1 3G5A2OC221E LDP2TA2B115
3G3DV130B4294 E53E04 E53Q4Q4 E54E8CT C200HWC