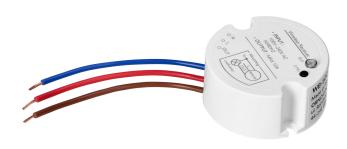

g in different rooms from one and the same button. The set includes







one transmitter (button) and one receiver. The switch has a built-in memory, so that even after power failure and restarting the receiver will remember the programmed transmitters (buttons). The switch is made of high quality plastic. It has a standard square shape and a simple but elegant appearance. It will look good on any wall.

### **TECHNICAL DATA**

#### General information:

| Max. load:                | 1000 W      |
|---------------------------|-------------|
| Current:                  | 4,3 A       |
| Nominal voltage:          | 230V~, 50Hz |
| Possibility of extension: | Yes         |
| Range in the open area:   | 80 m        |

#### Receiver:





Page 2 / 5













































# **X-ON Electronics**

Largest Supplier of Electrical and Electronic Components

Click to view similar products for Specialist Controllers category:

Click to view products by Virone manufacturer:

Other Similar products are found below:

CV500SLK21 81550401 H2CRSAC110B R88ARR080100S E53E01 E53E8C E5GNQ03PFLKACDC24 B300LKL21 NSCXDC1V3
NT20SST122BV1 C40PEDRA K31S5 K31S6 K3TX-AD31A L595020 26546803 26546805 H7HP-C8D PWRA440A CPM1AETL03CH
3G2A5BI081 3G2A5IA122 3G2A5OD211 3G2A5RM001EV1 3G2A5RT002EV1 3G2A6-ID217 3G2A6LK202EV1 3G2A9AL004E
C200HETL01E C200PCPD024 3G2A5AD001 3G2A5BI051 3G2A5IA121 3G2A5ID112 3G2A5ID213 3G2A5ID219 3G2A5MR431
3G2A5OC221 3G2A5PS222E 3G2A6IM213 3G2A6-OD412 3G2A9AL001 3G2C7LK202EV1 3G5A2OC221E LDP2TA2B115
3G3DV130B4294 E53E04 E53Q4Q4 E54E8CT C200HWCOM06EV1