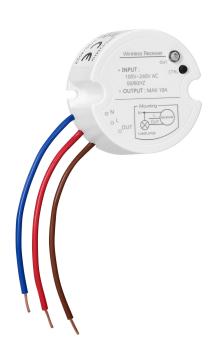

#### General information:

| Max. load:                | 1000 W      |
|---------------------------|-------------|
| Current:                  | 4,3 A       |
| Nominal voltage:          | 230V~, 50Hz |
| Possibility of extension: | Yes         |
| Range in the open area:   | 80 m        |

#### Receiver:

Page 2 / 5