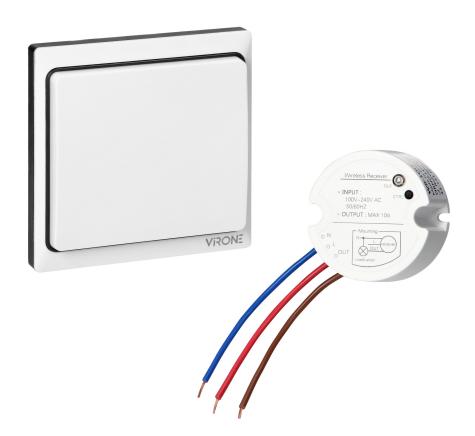

## Wireless, battery-free switch with receiver

Marka: Virone | Symbol: WB-1 | Ean: 5908254822636

#### PRODUCT DESCRIPTION

A single, wireless switch with a receiver operates without batteries. The electricity needed to send the radio signal from the transmitter is generated by pressing the button. You can use the device as a simple light switch or to control other electrical devices. One receiver can cooperate with up to 10 transmitters (buttons). This type of connection makes it possible to control the same lighting from many different locations. In addition, any number of receivers can be connected to one transmitter (button), which makes it possible to control many devices, for example, lighting in different rooms from one and the same button. The set includes

one transmitter (button) and one receiver. The switch has a built-in memory, so that even after power failure and restarting the receiver will remember the programmed transmitters (buttons). The switch is made of high quality plastic. It has a standard square shape and a simple but elegant appearance. It will look good on any wall.

#### General information:

| Max. load:                | 1000 W      |
|---------------------------|-------------|
| Current:                  | 4,3 A       |
| Nominal voltage:          | 230V~, 50Hz |
| Possibility of extension: | Yes         |
| Range in the open area:   | 80 m        |