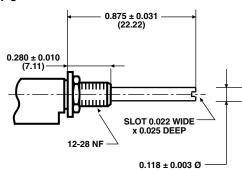

## **DIMENSIONS** in inches (millimeters)

## **ACTUAL SIZES**

## **AVAILABLE SHAFT CONFIGURATIONS**

6-1-3

SHAFT DIMENSIONS APPLY TO 6-1-X AND 6-2-X VERSION

### **MECHANICAL SPECIFICATIONS**

Construction: molded polyester plastic Bushing Material: brass nickel plated

**Bushing Hardware:** panel nut and lock washer **Shafts Available (Inches):** (1) flush (2) 0.575 (3) 0.875 See photos and drawings for additional information