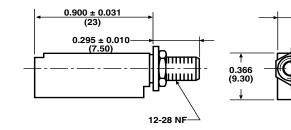

## **DIMENSIONS** in inches (millimeters)

### **MECHANICAL SPECIFICATIONS**

Construction: molded polyester plastic Bushing Material: brass nickel plated

**Bushing Hardware:** panel nut and lock washer **Shafts Available (Inches):** (1) flush (2) 0.575 (3) 0.875 See photos and drawings for additional information