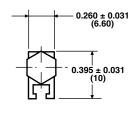

# **Snap-On Panel Mount Adapters**

Vishay Spectrol's standard 3/4" and 1 - 1/4" rectangular trimming potentiometers, the Models 43 and 70, may be easily panel mounted through the use of Vishay Spectrol Model 6 panel mount adapters. The adapters are designed to convert these standard trimmer models into panel mount trimmers in a quick, convenient, and economical manner. Assembly with the trimmer is accomplished by snap-in, providing for minimal installation time.





## **DIMENSIONS** in inches (millimeters)

## **ACTUAL SIZES**

### 6-1-0













Revision: 17-Apr-18 1 Document Number: 57014



## **AVAILABLE SHAFT CONFIGURATIONS**







6-1-3



SHAFT DIMENSIONS APPLY TO 6-1-X AND 6-2-X VERSION

### **MECHANICAL SPECIFICATIONS**

Construction: molded polyester plastic Bushing Material: brass nickel plated

**Bushing Hardware:** panel nut and lock washer **Shafts Available (Inches):** (1) flush (2) 0.575 (3) 0.875 See photos and drawings for additional information

#### **PACKAGING**

Box of 100 pieces

| ORDERING INFORMATION |                                                                   |                                                                                                                                           |
|----------------------|-------------------------------------------------------------------|-------