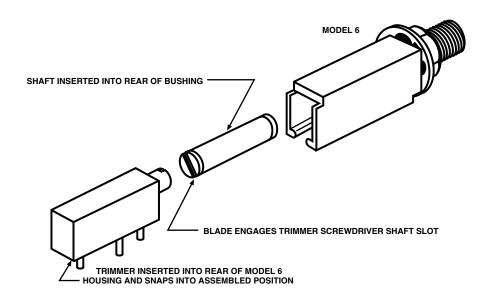

# **Snap-On Panel Mount Adapters**

Vishay Spectrol's standard 3/4" and 1 - 1/4" rectangular trimming potentiometers, the Models 43 and 70, may be easily panel mounted through the use of Vishay Spectrol Model 6 panel mount adapters. The adapters are designed to convert these standard trimmer models into panel mount trimmers in a quick, convenient, and economical manner. Assembly with the trimmer is accomplished by snap-in, providing for minimal installation time.

## **AVAILABLE SHAFT CONFIGURATIONS**

6-1-3

SHAFT DIMENSIONS APPLY TO 6-1-X AND 6-2-X VERSION

### **MECHANICAL SPECIFICATIONS**

Construction: molded polyester plastic Bushing Material: brass nickel plated

**Bushing Hardware:** panel nut and lock washer **Shafts Available (Inches):** (1) flush (2) 0.575 (3) 0.875 See photos and drawings for additional information