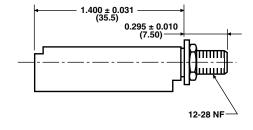

## **DIMENSIONS** in inches (millimeters)

## **AVAILABLE SHAFT CONFIGURATIONS**

6-1-3

SHAFT DIMENSIONS APPLY TO 6-1-X AND 6-2-X VERSION

### **MECHANICAL SPECIFICATIONS**

Construction: molded polyester plastic Bushing Material: brass nickel plated

**Bushing Hardware:** panel nut and lock washer **Shafts Available (Inches):** (1) flush (2) 0.575 (3) 0.875 See photos and drawings for additional information