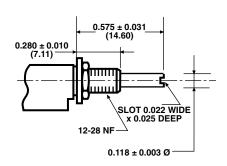

## **DIMENSIONS** in inches (millimeters)

## **AVAILABLE SHAFT CONFIGURATIONS**

6-1-3

SHAFT DIMENSIONS APPLY TO 6-1-X AND 6-2-X VERSION

### **MECHANICAL SPECIFICATIONS**

Construction: molded polyester plastic Bushing Material: brass nickel plated

**Bushing Hardware:** panel nut and lock washer **Shafts Available (Inches):** (1) flush (2) 0.575 (3) 0.875 See photos and drawings for additional information