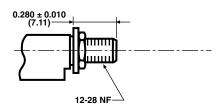

## **DIMENSIONS** in inches (millimeters)

### **MECHANICAL SPECIFICATIONS**

Construction: molded polyester plastic Bushing Material: brass nickel plated

**Bushing Hardware:** panel nut and lock washer **Shafts Available (Inches):** (1) flush (2) 0.575 (3) 0.875 See photos and drawings for additional information