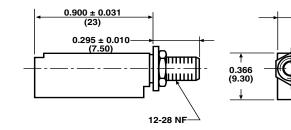

## **Snap-On Panel Mount Adapters**

Vishay Spectrol's standard 3/4" and 1 - 1/4" rectangular trimming potentiometers, the Models 43 and 70, may be easily panel mounted through the use of Vishay Spectrol Model 6 panel mount adapters. The adapters are designed to convert these standard trimmer models into panel mount trimmers in a quick, convenient, and economical manner. Assembly with the trimmer is accomplished by snap-in, providing for minimal installation time.





## **DIMENSIONS** in inches (millimeters)

## **ACTUAL SIZES**

### 6-1-0













Revision: 17-Apr-18 1 Document Number: 57014



## **AVAILABLE SHAFT CONFIGURATIONS**







6-1-3



SHAFT DIMENSIONS APPLY TO 6-1-X AND 6-2-X VERSION

### **MECHANICAL SPECIFICATIONS**

Construction: molded polyester plastic Bushing Material: brass nickel plated

**Bushing Hardware:** panel nut and lock washer **Shafts Available (Inches):** (1) flush (2) 0.575 (3) 0.875 See photos and drawings for additional information

#### **PACKAGING**

Box of 100 pieces

| ORDERING INFORMATION |                                                                   |                                                                                                                                           |
|----------------------|-------------------------------------------------------------------