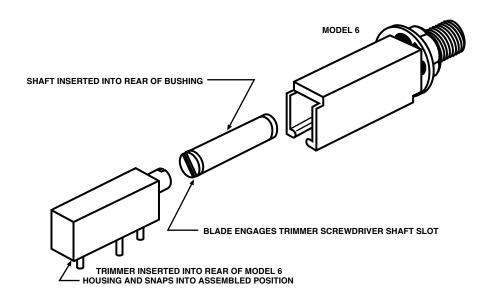

## **Snap-On Panel Mount Adapters**

Vishay Spectrol's standard 3/4" and 1 - 1/4" rectangular trimming potentiometers, the Models 43 and 70, may be easily panel mounted through the use of Vishay Spectrol Model 6 panel mount adapters. The adapters are designed to convert these standard trimmer models into panel mount trimmers in a quick, convenient, and economical manner. Assembly with the trimmer is accomplished by snap-in, providing for minimal installation time.

### **MECHANICAL SPECIFICATIONS**

Construction: molded polyester plastic Bushing Material: brass nickel plated

**Bushing Hardware:** panel nut and lock washer **Shafts Available (Inches):** (1) flush (2) 0.575 (3) 0.875 See photos and drawings for additional information