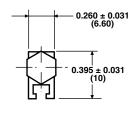

## **Snap-On Panel Mount Adapters**

Vishay Spectrol's standard 3/4" and 1 - 1/4" rectangular trimming potentiometers, the Models 43 and 70, may be easily panel mounted through the use of Vishay Spectrol Model 6 panel mount adapters. The adapters are designed to convert these standard trimmer models into panel mount trimmers in a quick, convenient, and economical manner. Assembly with the trimmer is accomplished by snap-in, providing for minimal installation time.





## **DIMENSIONS** in inches (millimeters)

## **ACTUAL SIZES**

### 6-1-0













Revision: 17-Apr-18 1 Document Number: 57014



## **AVAILABLE SHAFT CONFIGURATIONS**







6-1-3



SHAFT DIMENSIONS APPLY TO 6-1-X AND 6-2-X VERSION

### **MECHANICAL SPECIFICATIONS**

Construction: molded polyester plastic Bushing Material: brass nickel plated

**Bushing Hardware:** panel nut and lock washer **Shafts Available (Inches):** (1) flush (2) 0.575 (3) 0.875 See photos and drawings for additional information

#### **PACKAGING**

Box of 100 pieces

| ORDERING INFORMATION |                                                                   |                                                                                                                                           |
|----------------------|-------------------------------------------------------------------|-------