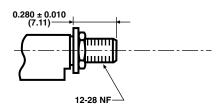

## **DIMENSIONS** in inches (millimeters)

## **AVAILABLE SHAFT CONFIGURATIONS**

6-1-3

SHAFT DIMENSIONS APPLY TO 6-1-X AND 6-2-X VERSION

### **MECHANICAL SPECIFICATIONS**

Construction: molded polyester plastic Bushing Material: brass nickel plated

**Bushing Hardware:** panel nut and lock washer **Shafts Available (Inches):** (1) flush (2) 0.575 (3) 0.875 See photos and drawings for additional information