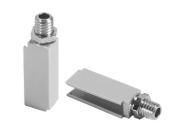

## **ACTUAL SIZES**

### **MECHANICAL SPECIFICATIONS**

Construction: molded polyester plastic Bushing Material: brass nickel plated

**Bushing Hardware:** panel nut and lock washer **Shafts Available (Inches):** (1) flush (2) 0.575 (3) 0.875 See photos and drawings for additional information