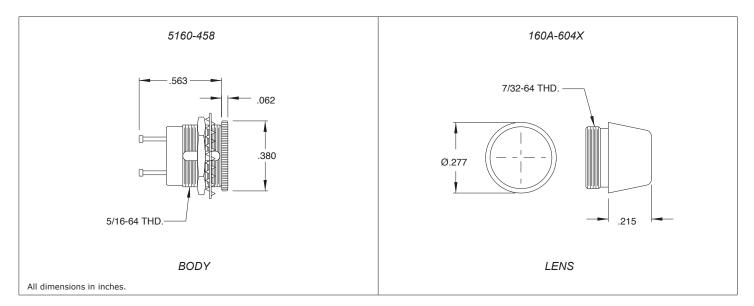

## **Gemlite Relampable Indicator Lights Description and Features**

The Chicago Miniature Lamp Gemlite Indicator Light is a versatile design capable of accepting all T-1 sub-midget flange based lamps. These high quality indicators provide reliable service in a vast array of military and commercial applications where a miniature relampable front panel indicator is required. The lamp is not included with this indicator light. Please order the required lamp separately.

## **Specifications**

| Description                                                                                              |
|----------------------------------------------------------------------------------------------------------|
| Translucent Red                                                                                          |
| Translucent Yellow                                                                                       |
| Translucent Green                                                                                        |
| Translucent White                                                                                        |
|                                                                                                          |
| Ø.313 with provision for a "Double D" anti-rotation hole if desired (.288 across flats)                  |
| .469                                                                                                     |
| .218                                                                                                     |
| Black Nickel Plated Brass                                                                                |
| Turret type, center contact terminal is gold plated brass, shell contact terminal is silver plated brass |
| Nickel plated brass                                                                                      |
| Nickel plated bronze                                                                                     |
| High temperature lexan                                                                                   |
| Nickel plated brass                                                                                      |
| up to 30 Volts, up to 1 Watt                                                                             |
|                                                                                                          |