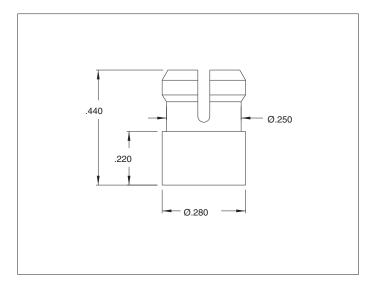

## Panel Mount Lenses for T-1 3/4 (5mm) LEDs

# **Description and Features**

#### Series 4311, 4312, 4313, 4315, 4316, 4317

 These lenses provide quick and economical panel mounting, plus electrostatic discharge protection, for T-1 3/4 high dome LEDs. Molded-in Fresnel rings spread light evenly, provide wide viewing angle viewing (up to 180°) and bright attractive appearance. Use with narrow-beam LED series 4305H, 4308H and 4310H.

Material: Polycarbonate

Mounting Hole: Snap into Ø.248-.248 hole in panels .060-.130 thick.

| MODEL | LENS COLOR |
|-------|------------|
| 4311  | Red        |
| 4312  | Clear      |
| 4313  | Amber      |
| 4315  | Green      |
| 4316  | Blue       |
| 4317  | Yellow     |

### **Outline Dimensions**



All dimensions in inches.



### **X-ON Electronics**

Largest Supplier of Electrical and Electronic Components

Click to view similar products for LED Lenses category:

Click to view products by Visual Communications Company manufacturer:

Other Similar products are found below:

139A-403R 2857 SSN-LX13049L-CD SSN-LX18754A SSN-LX18754C 2817 3122 39-30-W03 4623 4752 3121 3124 3125 4327 4371 4743 4747 4757 3113 4317 4342 4347 4343 4345 4346 CMC321YTP 4742 CMS444CTP 13788360933552 4745 SML190RTP 177-0931-003 177-0933-003 8652 8658 8662 8665 TL50LA1T 4344 080-0535-303 080-0512-203 080-0531-303 081-0113-203 081-0431-300 103-0532-403 103-0534-403 125-1137-403 4755 IML-0688G 8650