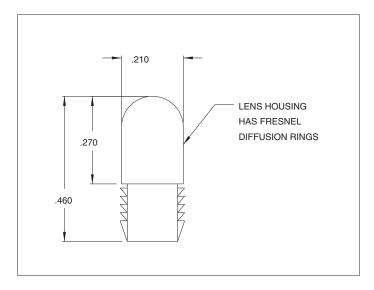

#### Series 4351 thru 4357

 Attractive snap-in panel lenses provide wide-angle viewing plus mechanical security and electrostatic discharge protection. Ideal for use with T-1 LEDs such as 4303F series.

## **Outline Dimensions**

All dimensions in inches.