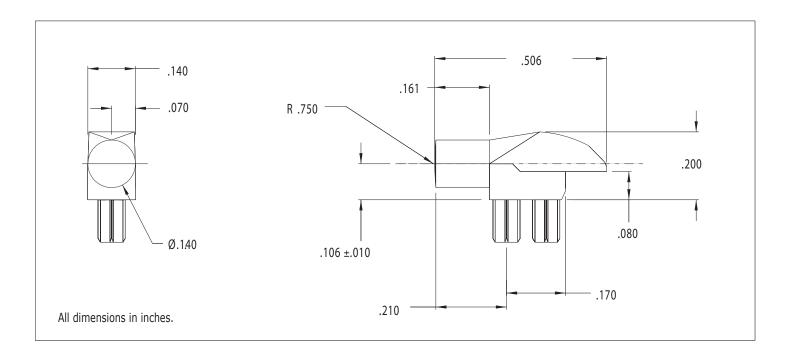

## **7513D2-S Series Bright Pipes™ Optical Lightpipes**

## **Description and Features**

- Precision engineered with *ray tracing* for bright, optically precise even indication and attractive appearance.
- ESD protection from circuitry for exceptional reliability.
- Optimized for use with Bright★Chips™ SMT LEDs.
- High contrast and wide viewing angle for greater visibility.
- Available in a variety of colors for added contrast and aesthetics.
- Parts inserted after reflow to permit LED pad inspection before assembly.
- · Low profile for height constrained applications.
- · Large lens provides high visibility.
- 7513D2-S is designed for use with 67-21 and 67-22 Series Bright Chip LEDs.