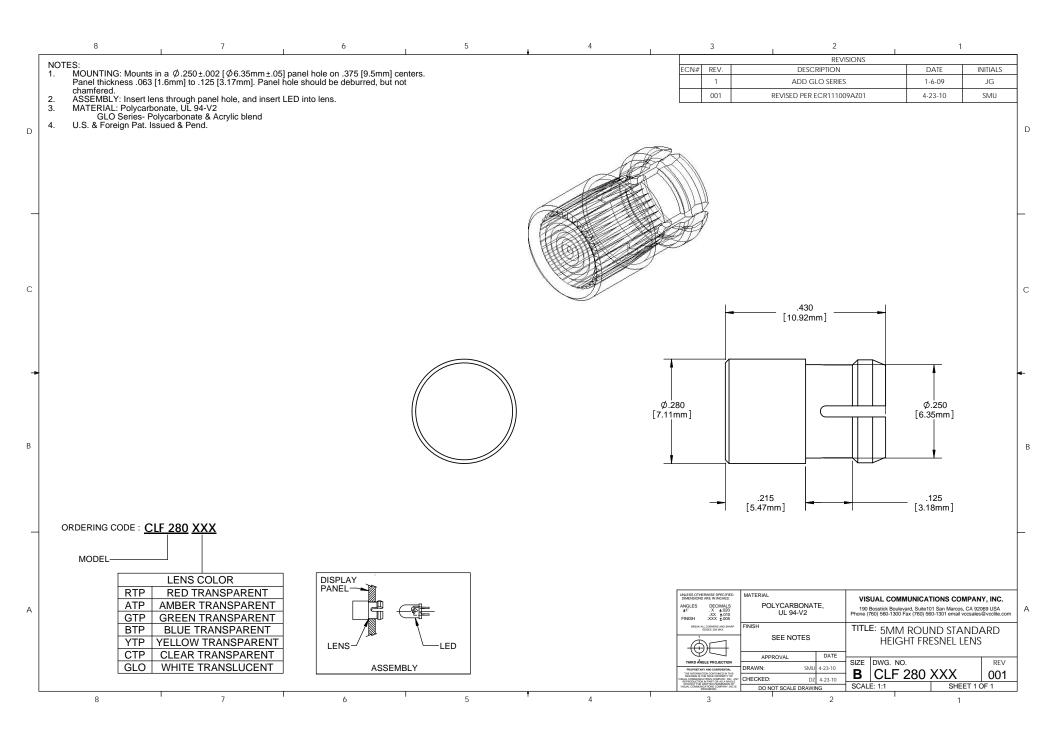

## **X-ON Electronics**

Largest Supplier of Electrical and Electronic Components

Click to view similar products for LED Lenses category:

Click to view products by Visual Communications Company manufacturer:

Other Similar products are found below :

 139A-403R
 2857
 SSN-LX13049L-CD
 SSN-LX18754A
 SSN-LX18754C
 2817
 3122
 39-30-W03
 4623
 4752
 3121
 3124
 3125
 4327
 4371

 4743
 4747
 4757
 3113
 4317
 4342
 4343
 4345
 4346
 CMC321YTP
 4742
 CMS444CTP
 13788360933552
 4745
 SML190RTP
 177 

 0931-003
 177-0933-003
 8652
 8665
 TL50LA1T
 4344
 080-0535-303
 080-0512-203
 080-0531-303
 081-0113-203
 081-0431-300

 103-0532-403
 103-0534-403
 125-1137-403
 4755
 IML-0688G
 8650