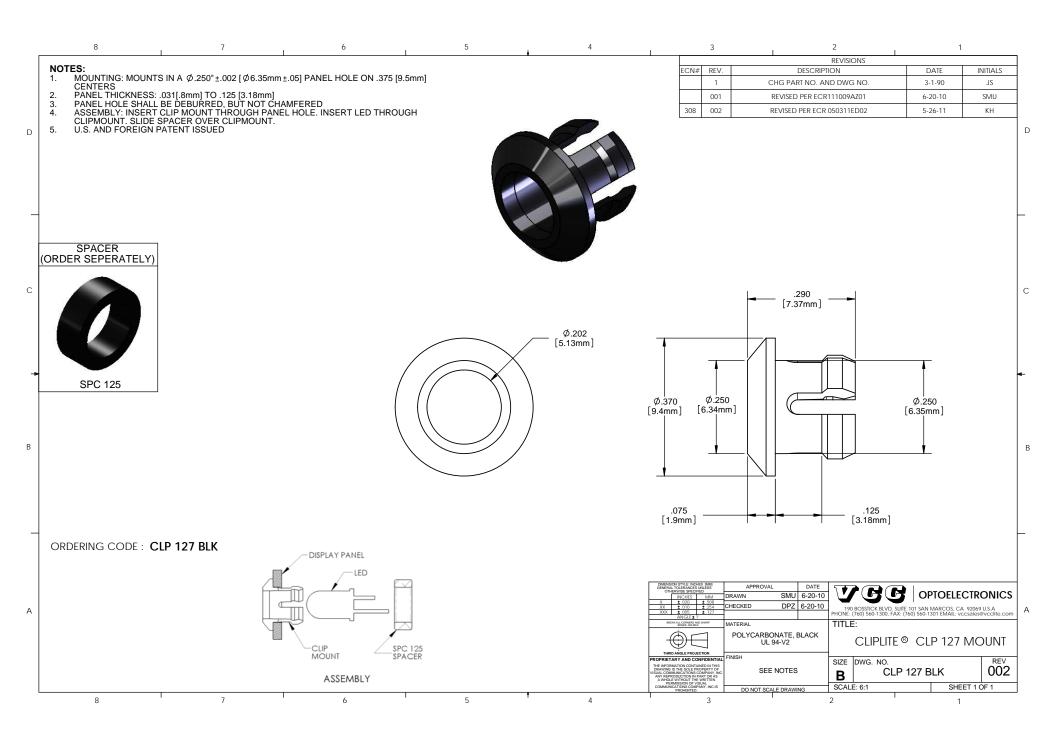

## **X-ON Electronics**

Largest Supplier of Electrical and Electronic Components

Click to view similar products for LED Mounting Hardware category:

Click to view products by Visual Communications Company manufacturer:

Other Similar products are found below :

00624250 00624750 M2200 7047 990-4901-010 990-8115-001 CMP22 M16-T1 C-101 L2K-L4GD L2K-L5XL LDN51-125SL/BT 00624500 7046 7056 SN3486 26-0053 TC4-R- SLQ16 LM6-2 LM12-1 LM10-1 CM00624375 CM00624900 RNG132 FIX-LEDH-10.5 FIX-LEDH-11 FIX-LEDH-11.5 FIX-LEDH-12 FIX-LEDH-14 FIX-LEDH-17 FIX-LEDH-18 FIX-LEDH-4 FIX-LEDH-4.5 FIX-LEDH-7.5 FIX-LEDH-9.5 FIX-LEDS-1.5 FIX-LEDS-2 FIX-LEDS-3.5 FIX-LEDT-11 FIX-LEDT-20 FIX-LEDT-26 FIX-LEDT-5 FIX-LEDT-9 SQLEDS2-4-26 7382 CNXDX4624 CNXDX4608 CNXDF4608 4740