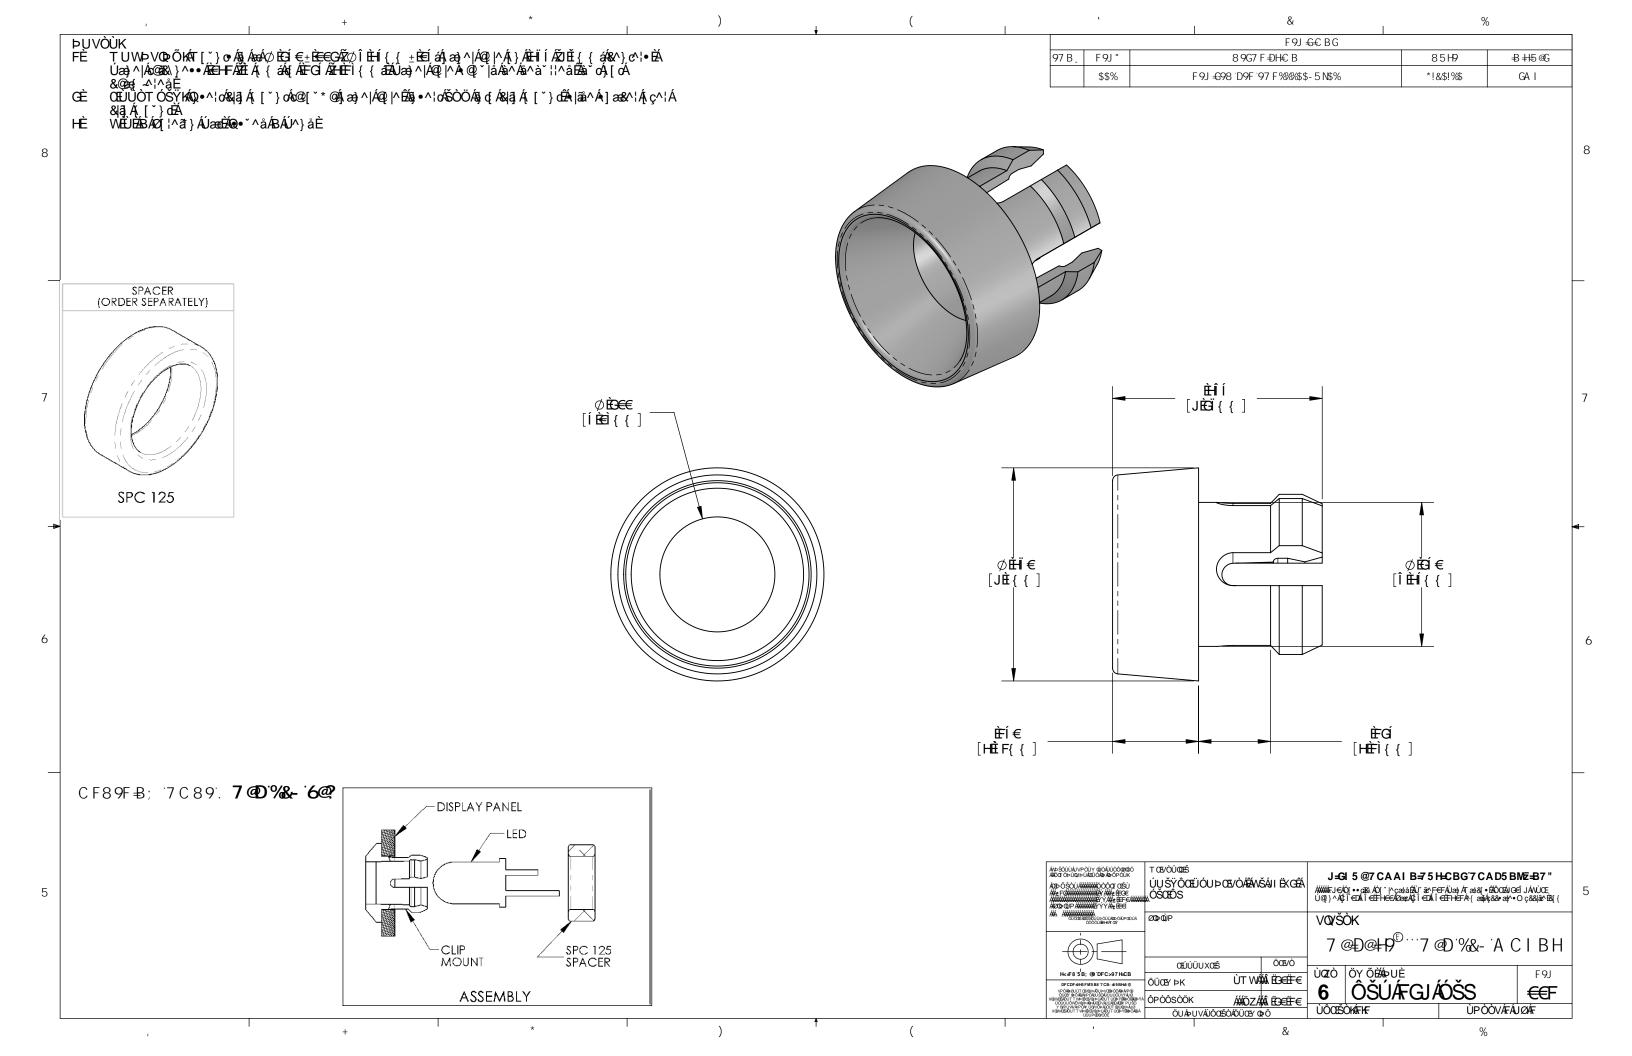

## **X-ON Electronics**

Largest Supplier of Electrical and Electronic Components

Click to view similar products for LED Mounting Hardware category:

Click to view products by Visual Communications Company manufacturer:

Other Similar products are found below:

00624250 00624750 M2200 7047 990-4901-010 990-8115-001 CMP22 M16-T1 C-101 L2K-L4GD L2K-L5XL LDN51-125SL/BT 00624500 7046 7056 SN3486 26-0053 CM00624375 CM00624900 RNG132 FIX-LEDH-10.5 FIX-LEDH-11 FIX-LEDH-11.5 FIX-LEDH-12 FIX-LEDH-14 FIX-LEDH-17 FIX-LEDH-18 FIX-LEDH-4 FIX-LEDH-4.5 FIX-LEDH-7.5 FIX-LEDH-9.5 FIX-LEDS-1.5 FIX-LEDS-2 FIX-LEDS-3.5 FIX-LEDT-11 FIX-LEDT-20 FIX-LEDT-26 FIX-LEDT-5 FIX-LEDT-9 SQLEDS2-4-26 7382 CNXDX4624 CNXDX4608 CNXDF4608 4740 CNXCE4124 CNXCE4112 CNX460-X02-4-1-08 CNX440-X02-4-1-24 CNX440-X02-4-1-18