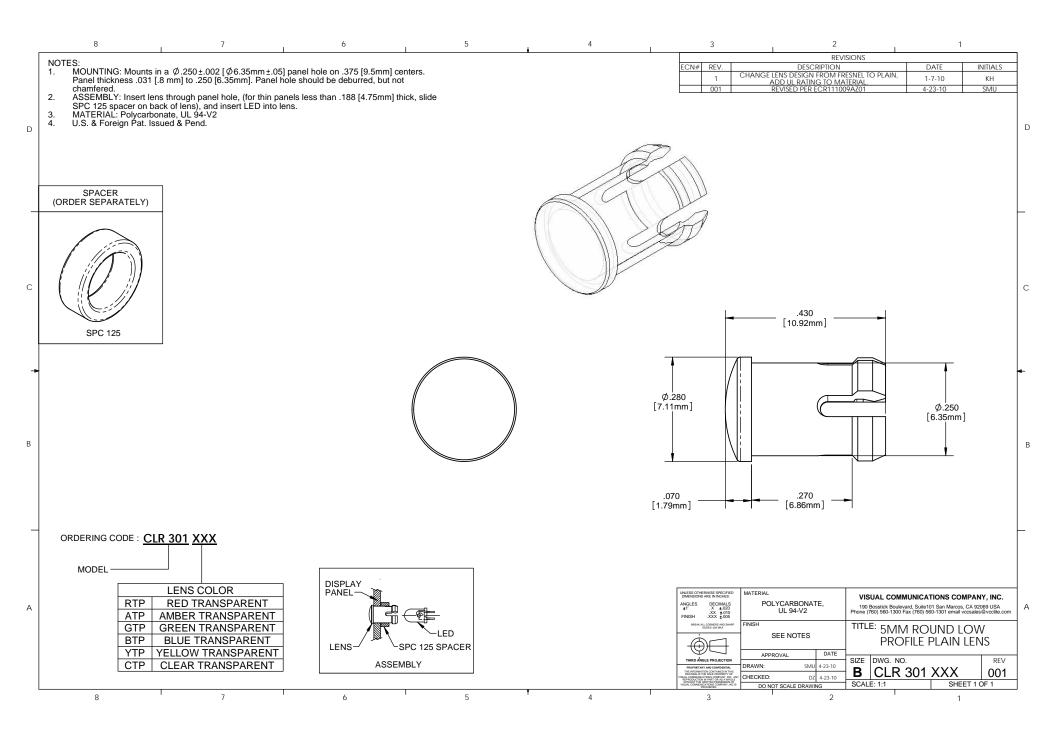

## **X-ON Electronics**

Largest Supplier of Electrical and Electronic Components

Click to view similar products for LED Lenses category:

Click to view products by Visual Communications Company manufacturer:

Other Similar products are found below :

 139A-403R
 2857
 SSN-LX13049L-CD
 SSN-LX18754A
 SSN-LX18754C
 2817
 3122
 39-30-W03
 4623
 4752
 3121
 3124
 3125
 4327
 4371

 4743
 4747
 4757
 3113
 4317
 4342
 4343
 4345
 4346
 CMC321YTP
 4742
 CMS444CTP
 13788360933552
 4745
 SML190RTP
 177 

 0931-003
 177-0933-003
 8652
 8662
 8665
 TL50LA1T
 SGLC-250-D
 SGLC-250-D
 GSGLC-250-D
 GSGLC-250-D
 RD

 SGLC-3MM-F
 YW
 SGLC-3MM-F
 RD
 SGLC-3MM-F
 BE
 SGLC-3MM-F
 SGLC-3MM-F
 GSIC-250-D
 GSIC-250-D
 SSIC-250-D
 SSIC-250-D