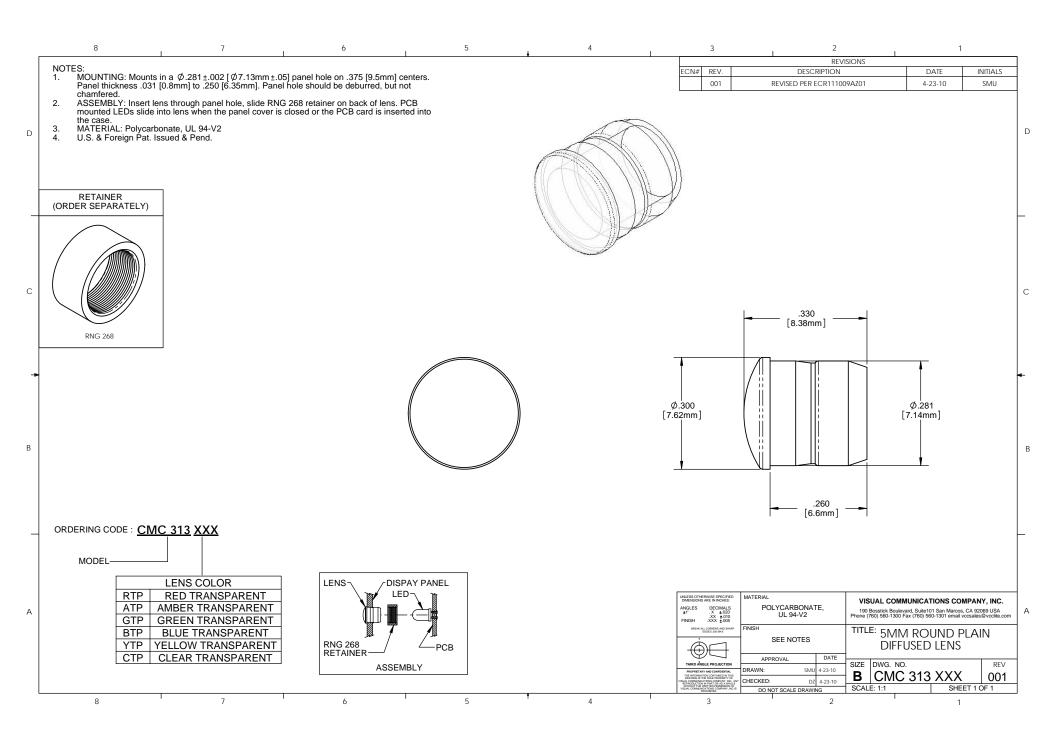

## **X-ON Electronics**

Largest Supplier of Electrical and Electronic Components

Click to view similar products for LED Lenses category:

Click to view products by Visual Communications Company manufacturer:

Other Similar products are found below :

 139A-403R
 2857
 SSN-LX13049L-CD
 SSN-LX18754A
 SSN-LX18754C
 2817
 3122
 39-30-W03
 4623
 4752
 3121
 3124
 3125
 4327
 4371

 4743
 4747
 4757
 3113
 4317
 4342
 4343
 4345
 4346
 CMC321YTP
 4742
 CMS444CTP
 13788360933552
 4745
 SML190RTP
 177 

 0931-003
 177-0933-003
 8652
 8662
 8665
 TL50LA1T
 SGLC-250-D
 SGLC-250-D
 GSGLC-250-D
 GSGLC-250-D
 RD

 SGLC-3MM-F
 YW
 SGLC-3MM-F
 RD
 SGLC-3MM-F
 BE
 SGLC-3MM-F
 SGLC-3MM-F
 GSIC-250-D
 GSIC-250-D
 SSIC-250-D
 SSIC-250-D