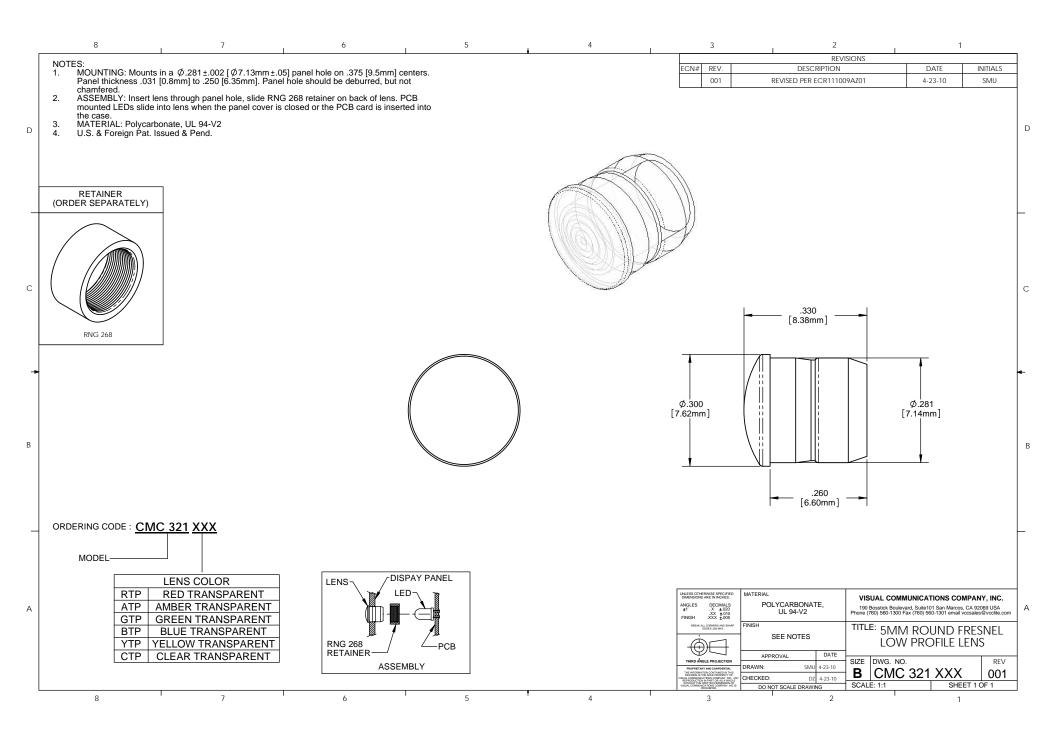

## **X-ON Electronics**

Largest Supplier of Electrical and Electronic Components

Click to view similar products for LED Lenses category:

Click to view products by Visual Communications Company manufacturer:

Other Similar products are found below :

 139A-403R
 2857
 SSN-LX13049L-CD
 SSN-LX18754A
 SSN-LX18754C
 2817
 3122
 39-30-W03
 4623
 4752
 3121
 3124
 3125
 4327
 4371

 4743
 4747
 4757
 3113
 4317
 4342
 4343
 4345
 4346
 CMC321YTP
 4742
 CMS444CTP
 13788360933552
 4745
 SML190RTP
 177 

 0931-003
 177-0933-003
 8652
 8662
 8665
 TL50LA1T
 SGLC-250-D
 SGLC-250-D
 GSGLC-250-D
 GSGLC-250-D
 RD

 SGLC-3MM-F
 YW
 SGLC-3MM-F
 RD
 SGLC-3MM-F
 BE
 SGLC-3MM-F
 SGLC-3MM-F
 GSIC-250-D
 GSIC-250-D
 SSIC-250-D
 SSIC-250-D