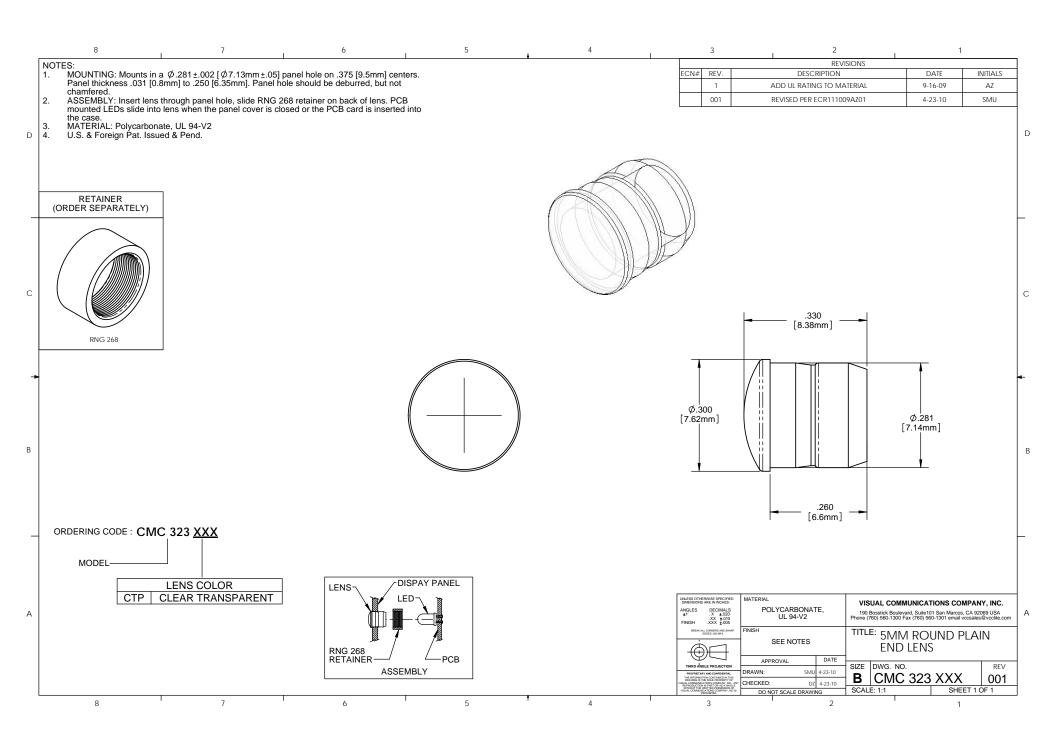

## **X-ON Electronics**

Largest Supplier of Electrical and Electronic Components

Click to view similar products for LED Lenses category:

Click to view products by Visual Communications Company manufacturer:

Other Similar products are found below:

139A-403R 2857 SSN-LX13049L-CD SSN-LX18754A SSN-LX18754C 2817 3122 39-30-W03 4623 4752 3121 3124 3125 4327 4371 4743 4747 4757 3113 4317 4342 4347 4343 4345 4346 CMC321YTP 4742 CMS444CTP 13788360933552 4745 SML190RTP 177-0931-003 177-0933-003 8652 8658 8662 8665 TL50LA1T 4344 080-0535-303 080-0512-203 080-0531-303 081-0113-203 081-0431-300 103-0532-403 103-0534-403 125-1137-403 4755 IML-0688G 8650