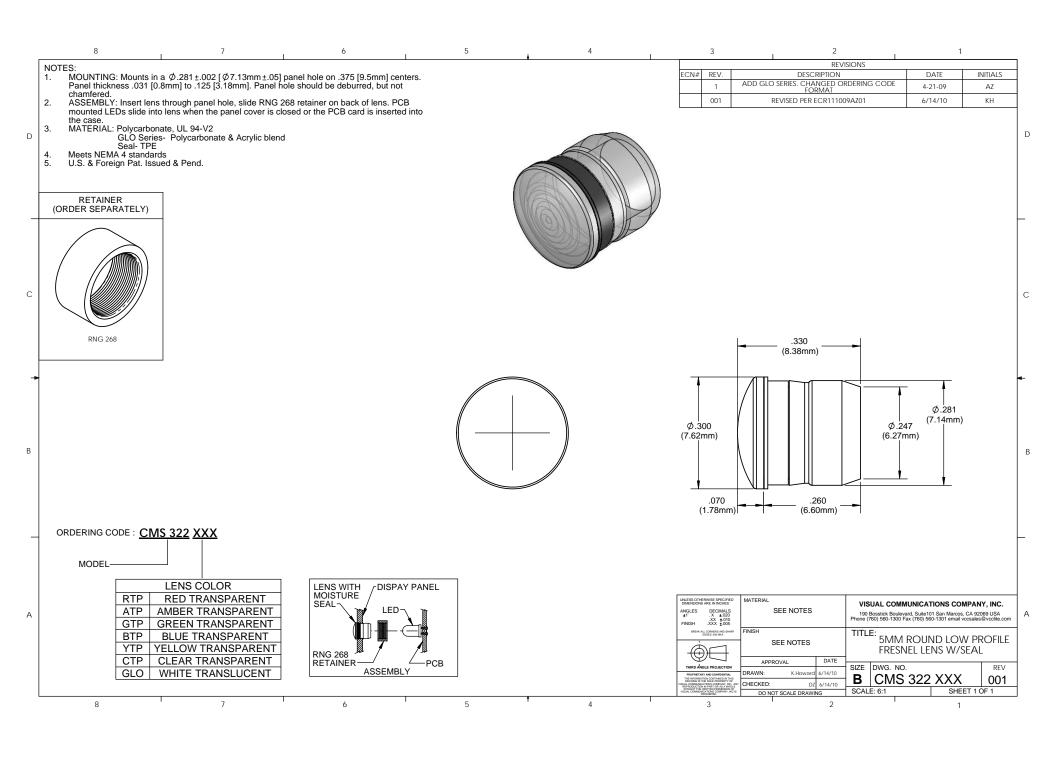

## **X-ON Electronics**

Largest Supplier of Electrical and Electronic Components

Click to view similar products for LED Lenses category:

Click to view products by Visual Communications Company manufacturer:

Other Similar products are found below:

139A-403R 2857 SSN-LX13049L-CD SSN-LX18754A SSN-LX18754C 2817 3122 39-30-W03 4623 4752 3121 3124 3125 4327 4371 4743 4747 4757 3113 4317 4342 4347 4343 4345 4346 CMC321YTP 4742 CMS444CTP 13788360933552 4745 SML190RTP 177-0931-003 177-0933-003 8652 8658 8662 8665 TL50LA1T SGLC-250-D YW SGLC-250-D BE SGLC-250-D GN SGLC-250-D RD SGLC-3MM-F YW SGLC-3MM-F RD SGLC-3MM-F BE SGLC-3MM-F SGLC-3MM-F GN 4344 080-0535-303 080-0512-203