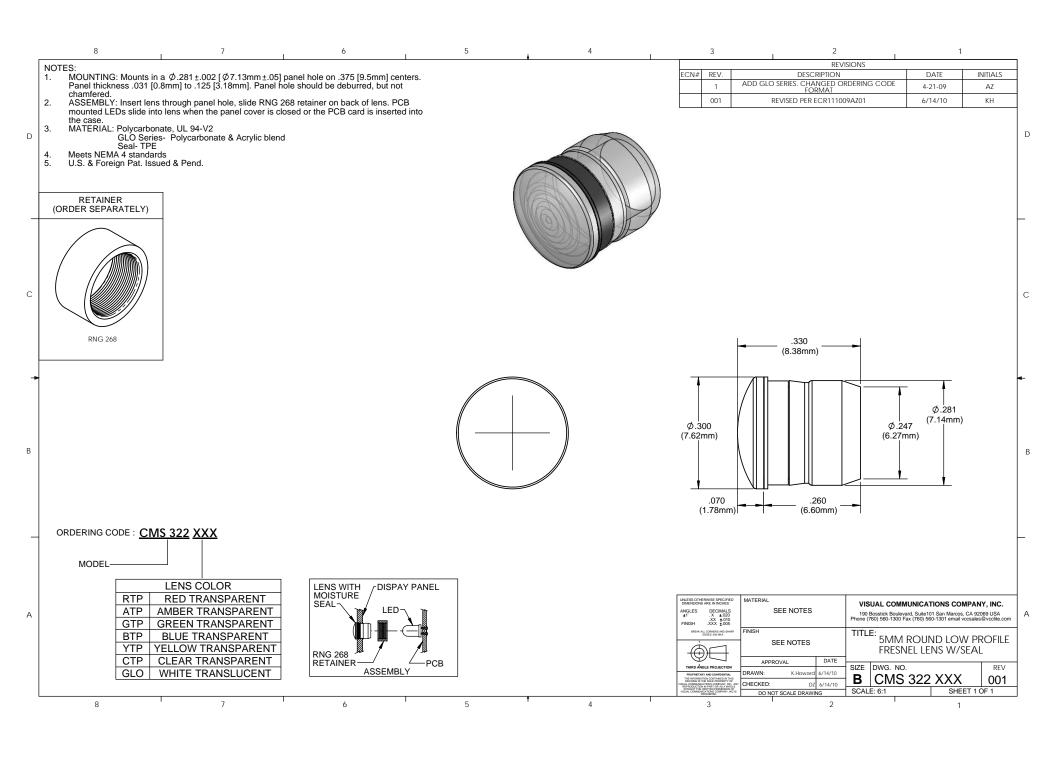

## **X-ON Electronics**

Largest Supplier of Electrical and Electronic Components

Click to view similar products for LED Lenses category:

Click to view products by Visual Communications Company manufacturer:

Other Similar products are found below:

139A-403R 2857 SSN-LX13049L-CD SSN-LX18754A SSN-LX18754C 2817 3122 39-30-W03 4623 4752 3121 3124 3125 4327 4371 4743 4747 4757 3113 4317 4342 4347 4343 4345 4346 CMC321YTP 4742 CMS444CTP 13788360933552 4745 SML190RTP 177-0931-003 177-0933-003 8652 8658 8662 8665 TL50LA1T 4344 080-0535-303 080-0512-203 080-0531-303 081-0113-203 081-0431-300 103-0532-403 103-0534-403 125-1137-403 4755 IML-0688G 8650