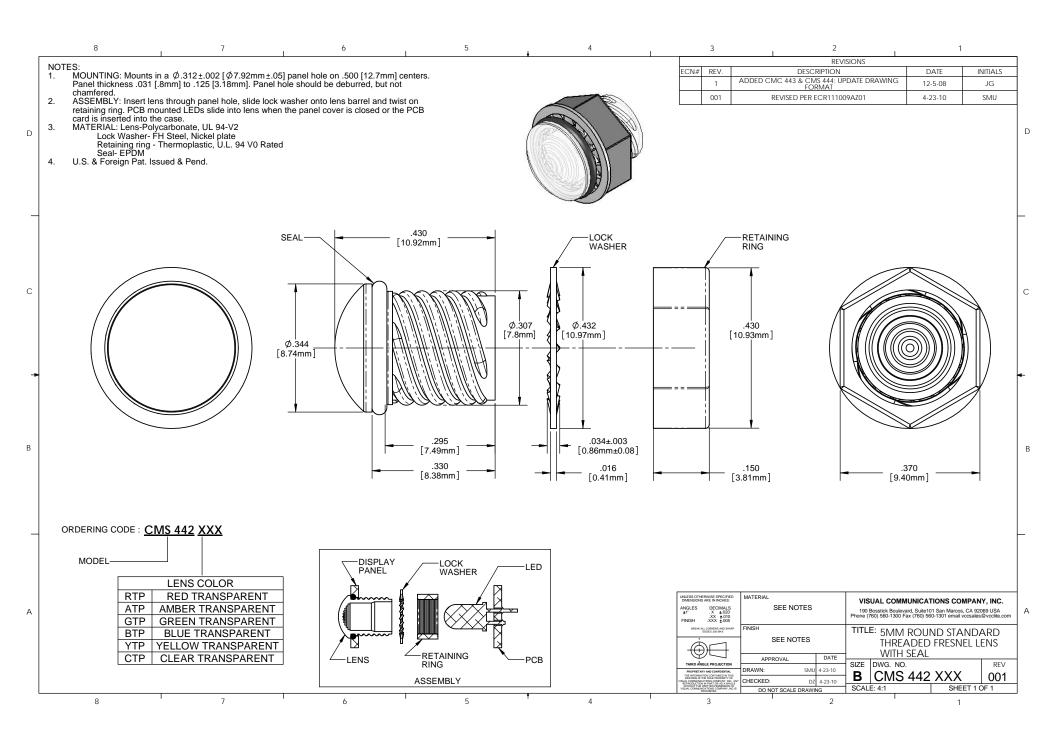

## **X-ON Electronics**

Largest Supplier of Electrical and Electronic Components

Click to view similar products for LED Lenses category:

Click to view products by Visual Communications Company manufacturer:

Other Similar products are found below:

139A-403R 2857 SSN-LX13049L-CD SSN-LX18754A SSN-LX18754C 2817 3122 39-30-W03 4623 4752 3121 3124 3125 4327 4371 4743 4747 4757 3113 4317 4342 4347 4343 4345 4346 CMC321YTP 4742 CMS444CTP 13788360933552 4745 SML190RTP 177-0931-003 177-0933-003 8652 8658 8662 8665 TL50LA1T 4344 080-0535-303 080-0512-203 080-0531-303 081-0113-203 081-0431-300 103-0532-403 103-0534-403 125-1137-403 4755 IML-0688G 8650