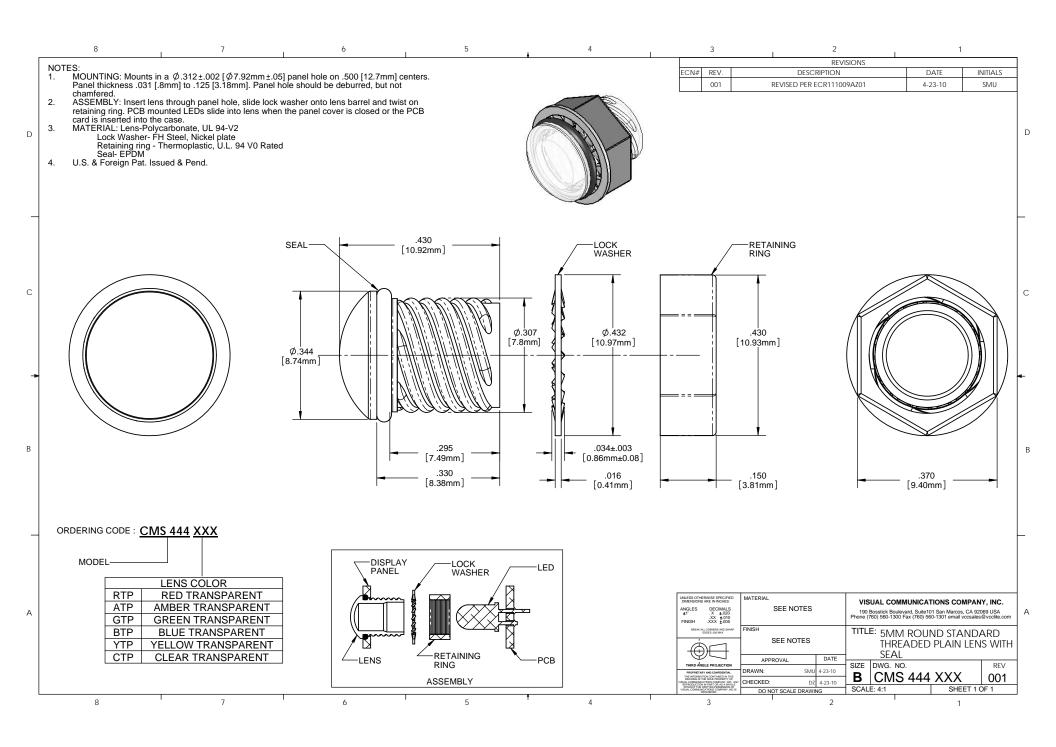

## **X-ON Electronics**

Largest Supplier of Electrical and Electronic Components

Click to view similar products for LED Lenses category:

Click to view products by Visual Communications Company manufacturer:

Other Similar products are found below:

139A-403R 2857 SSN-LX13049L-CD SSN-LX18754A SSN-LX18754C 2817 3122 39-30-W03 4623 4752 3121 3124 3125 4327 4371 4743 4747 4757 3113 4317 4342 4347 4343 4345 4346 CMC321YTP 4742 CMS444CTP 13788360933552 4745 SML190RTP 177-0931-003 177-0933-003 8652 8658 8662 8665 TL50LA1T SGLC-250-D YW SGLC-250-D BE SGLC-250-D GN SGLC-250-D RD SGLC-3MM-F YW SGLC-3MM-F RD SGLC-3MM-F BE SGLC-3MM-F SGLC-3MM-F GN 4344 080-0535-303 080-0512-203