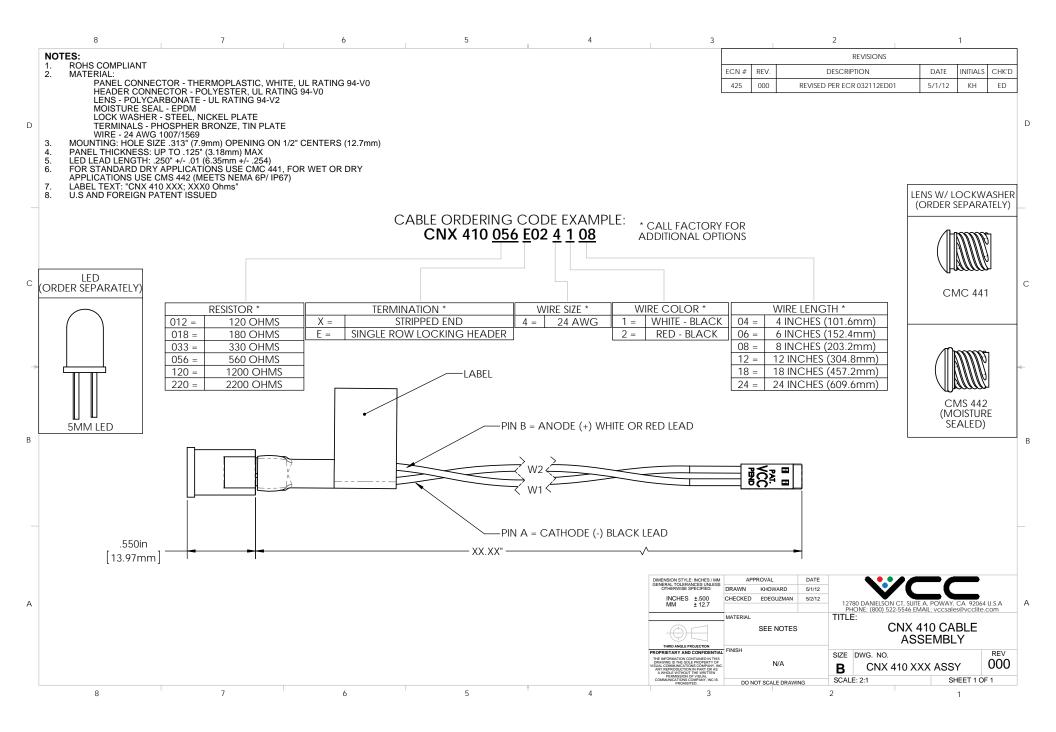

## **X-ON Electronics**

Largest Supplier of Electrical and Electronic Components

Click to view similar products for LED Mounting Hardware category:

Click to view products by Visual Communications Company manufacturer:

Other Similar products are found below :

00624250 00624750 M2200 7047 990-4901-010 990-8115-001 CMP22 M16-T1 C-101 L2K-L4GD L2K-L5XL LDN51-125SL/BT 00624500 7046 7056 SN3486 26-0053 TC4-R- SLQ16 LM6-2 LM12-1 LM10-1 CM00624375 CM00624900 RNG132 FIX-LEDH-10.5 FIX-LEDH-11 FIX-LEDH-11.5 FIX-LEDH-12 FIX-LEDH-14 FIX-LEDH-17 FIX-LEDH-18 FIX-LEDH-4 FIX-LEDH-4.5 FIX-LEDH-7.5 FIX-LEDH-9.5 FIX-LEDS-1.5 FIX-LEDS-2 FIX-LEDS-3.5 FIX-LEDT-11 FIX-LEDT-20 FIX-LEDT-26 FIX-LEDT-5 FIX-LEDT-9 SQLEDS2-4-26 7382 CNXDX4624 CNXDX4608 CNXDF4608 4740