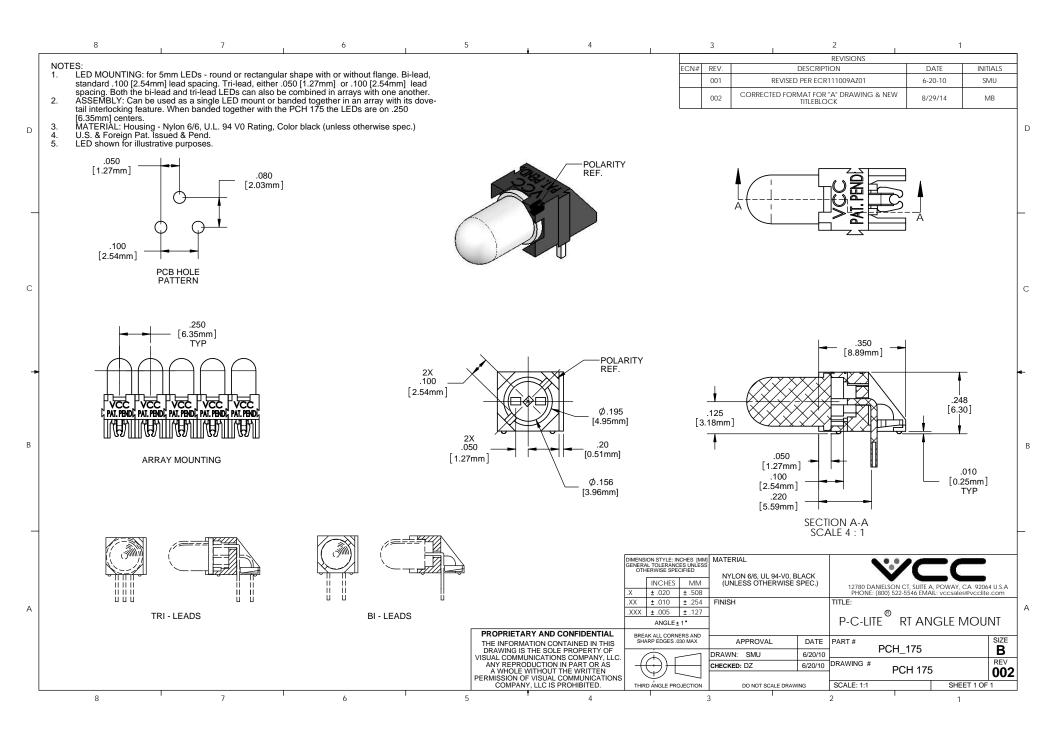

## **X-ON Electronics**

Largest Supplier of Electrical and Electronic Components

Click to view similar products for LED Mounting Hardware category:

Click to view products by Visual Communications Company manufacturer:

Other Similar products are found below:

00624250 00624750 M2200 7047 990-4901-010 990-8115-001 CMP22 M16-T1 C-101 L2K-L4GD L2K-L5XL LDN51-125SL/BT 00624500 7046 7056 SN3486 26-0053 TC4-R- SLQ16 LM6-2 LM12-1 LM10-1 CM00624375 CM00624900 RNG132 FIX-LEDH-10.5 FIX-LEDH-11 FIX-LEDH-11.5 FIX-LEDH-12 FIX-LEDH-14 FIX-LEDH-17 FIX-LEDH-18 FIX-LEDH-4 FIX-LEDH-4.5 FIX-LEDH-7.5 FIX-LEDH-9.5 FIX-LEDS-1.5 FIX-LEDS-2 FIX-LEDS-3.5 FIX-LEDT-11 FIX-LEDT-20 FIX-LEDT-26 FIX-LEDT-5 FIX-LEDT-9 SQLEDS2-4-26 7382 CNXDX4624 CNXDX4608 CNXDF4608 4740