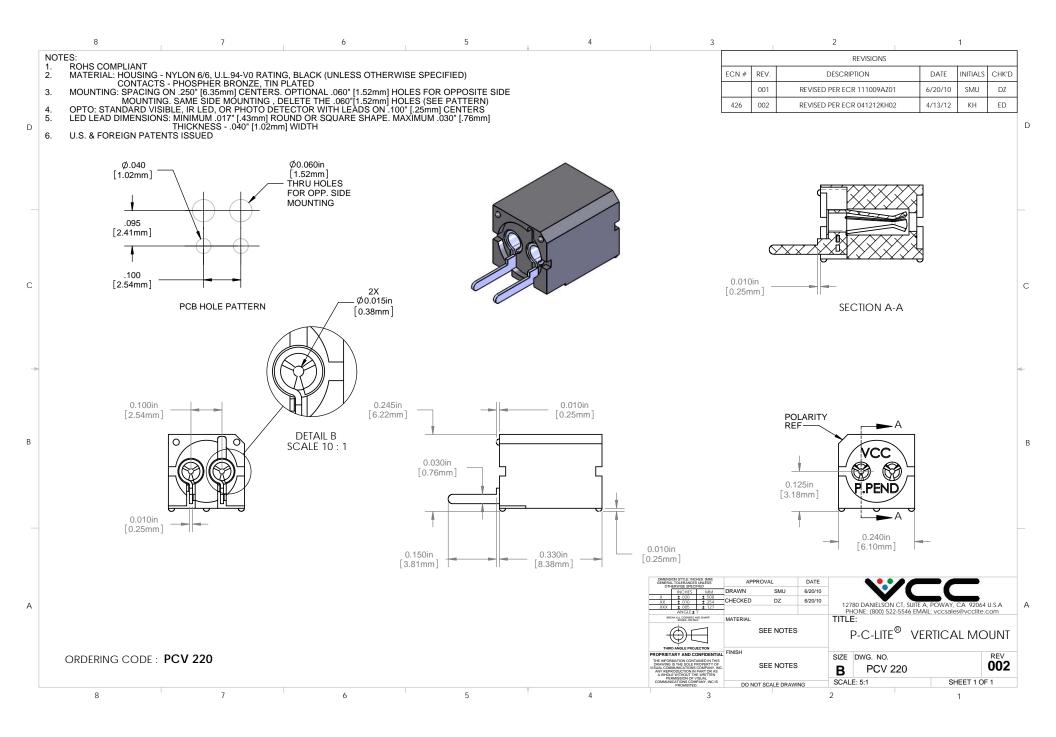

## **X-ON Electronics**

Largest Supplier of Electrical and Electronic Components

Click to view similar products for LED Mounting Hardware category:

Click to view products by Visual Communications Company manufacturer:

Other Similar products are found below:

00624250 00624750 M2200 7047 990-4901-010 990-8115-001 CMP22 M16-T1 C-101 L2K-L4GD L2K-L5XL LDN51-125SL/BT 00624500 7046 7056 SN3486 26-0053 CM00624375 CM00624900 RNG132 FIX-LEDH-10.5 FIX-LEDH-11 FIX-LEDH-11.5 FIX-LEDH-12 FIX-LEDH-14 FIX-LEDH-17 FIX-LEDH-18 FIX-LEDH-4 FIX-LEDH-4.5 FIX-LEDH-7.5 FIX-LEDH-9.5 FIX-LEDS-1.5 FIX-LEDS-2 FIX-LEDS-3.5 FIX-LEDT-11 FIX-LEDT-20 FIX-LEDT-26 FIX-LEDT-5 FIX-LEDT-9 SQLEDS2-4-26 7382 CNXDX4624 CNXDX4608 CNXDF4608 4740 CNXCE4124 CNXCE4112 CNX460-X02-4-1-08 CNX440-X02-4-1-24 CNX440-X02-4-1-18