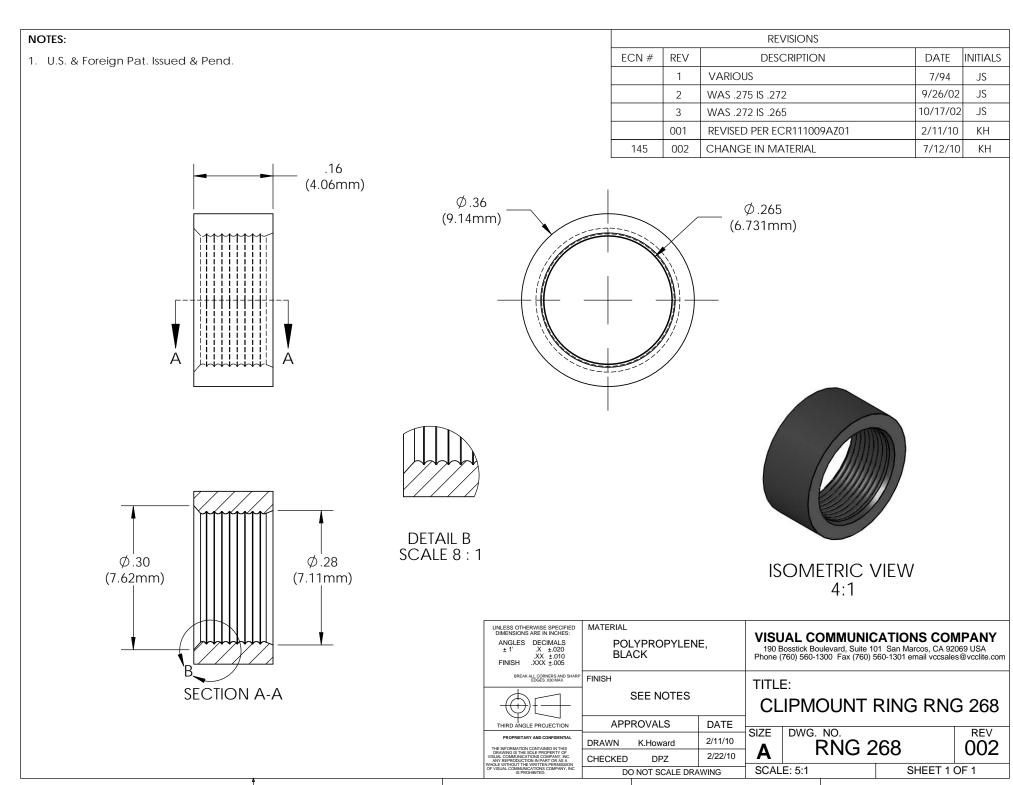

5 4 2

## **X-ON Electronics**

Largest Supplier of Electrical and Electronic Components

Click to view similar products for LED Mounting Hardware category:

Click to view products by Visual Communications Company manufacturer:

Other Similar products are found below:

00624250 00624750 M2200 7047 990-4901-010 990-8115-001 CMP22 M16-T1 C-101 L2K-L4GD L2K-L5XL LDN51-125SL/BT 00624500 7046 7056 SN3486 26-0053 TC4-R- SLQ16 LM6-2 LM12-1 LM10-1 CM00624375 CM00624900 RNG132 FIX-LEDH-10.5 FIX-LEDH-11 FIX-LEDH-11.5 FIX-LEDH-12 FIX-LEDH-14 FIX-LEDH-17 FIX-LEDH-18 FIX-LEDH-4 FIX-LEDH-4.5 FIX-LEDH-7.5 FIX-LEDH-9.5 FIX-LEDS-1.5 FIX-LEDS-2 FIX-LEDS-3.5 FIX-LEDT-11 FIX-LEDT-20 FIX-LEDT-26 FIX-LEDT-5 FIX-LEDT-9 SQLEDS2-4-26 7382 CNXDX4624 CNXDX4608 CNXDF4608 4740