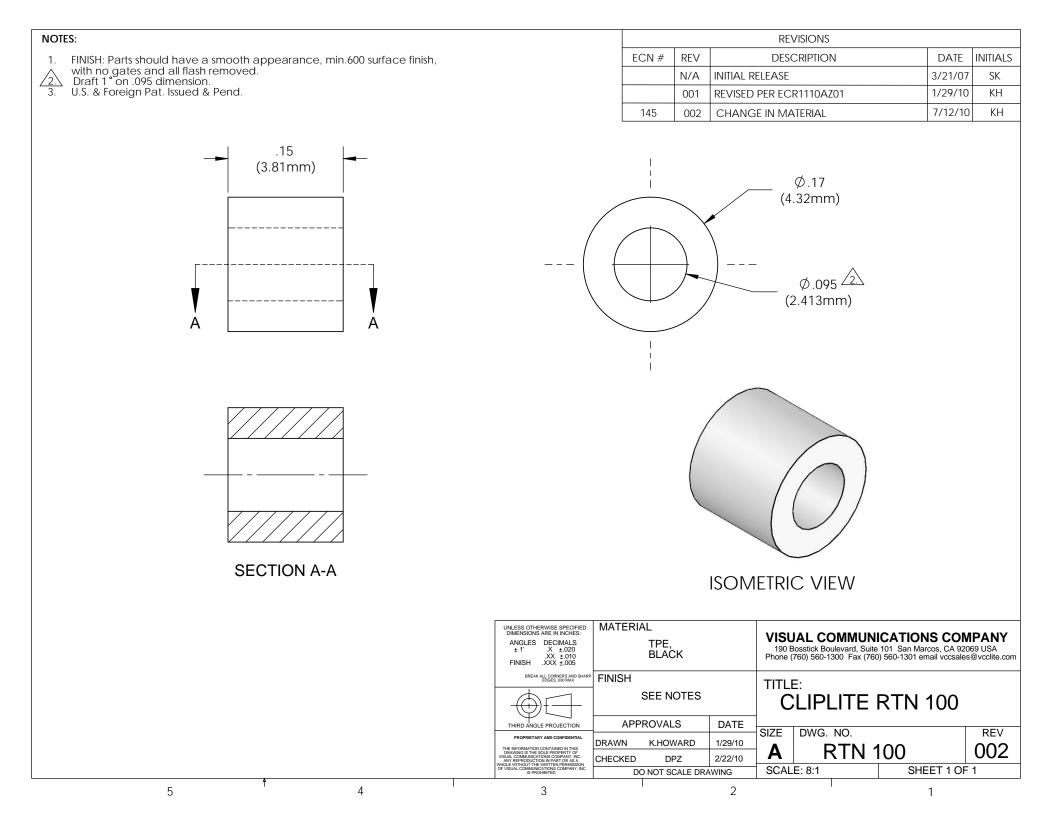

## **X-ON Electronics**

Largest Supplier of Electrical and Electronic Components

Click to view similar products for LED Mounting Hardware category:

Click to view products by Visual Communications Company manufacturer:

Other Similar products are found below :

00624250 00624750 M2200 7047 990-4901-010 990-8115-001 CMP22 M16-T1 C-101 L2K-L4GD L2K-L5XL LDN51-125SL/BT 00624500 7046 7056 SN3486 26-0053 TC4-R- SLQ16 LM6-2 LM12-1 LM10-1 CM00624375 CM00624900 RNG132 FIX-LEDH-10.5 FIX-LEDH-11 FIX-LEDH-11.5 FIX-LEDH-12 FIX-LEDH-14 FIX-LEDH-17 FIX-LEDH-18 FIX-LEDH-4 FIX-LEDH-4.5 FIX-LEDH-7.5 FIX-LEDH-9.5 FIX-LEDS-1.5 FIX-LEDS-2 FIX-LEDS-3.5 FIX-LEDT-11 FIX-LEDT-20 FIX-LEDT-26 FIX-LEDT-5 FIX-LEDT-9 SQLEDS2-4-26 7382 CNXDX4624 CNXDX4608 CNXDF4608 4740