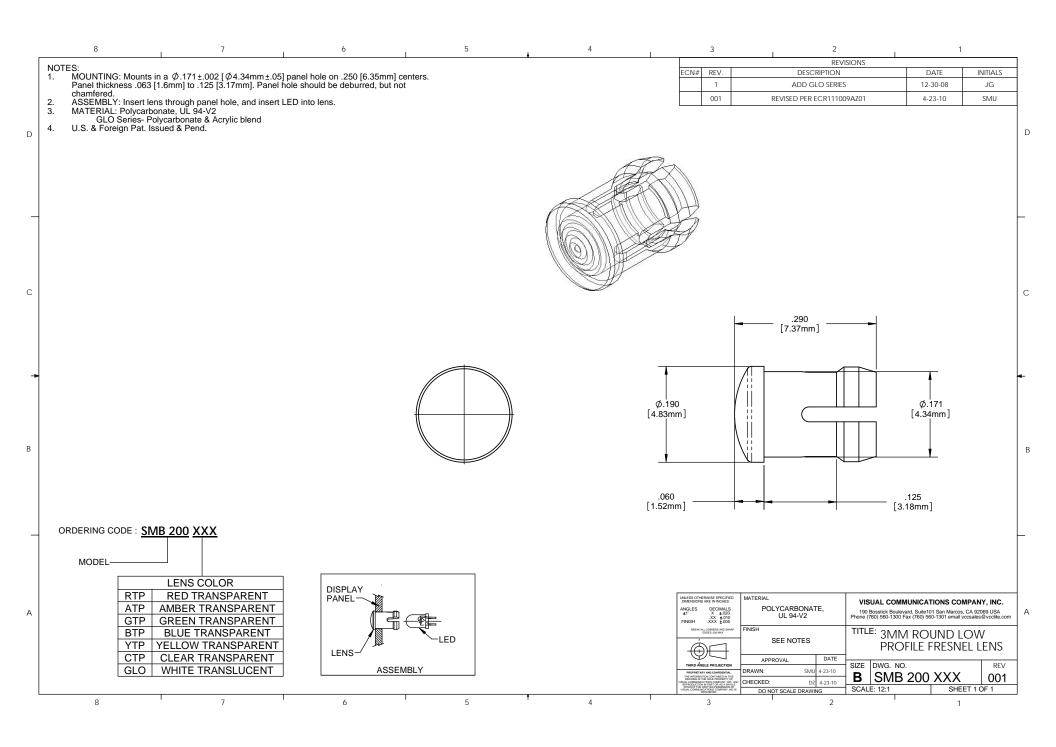

## **X-ON Electronics**

Largest Supplier of Electrical and Electronic Components

Click to view similar products for LED Lenses category:

Click to view products by Visual Communications Company manufacturer:

Other Similar products are found below:

139A-403R 2857 SSN-LX13049L-CD SSN-LX18754A SSN-LX18754C 2817 3122 39-30-W03 4623 4752 3121 3124 3125 4327 4371 4743 4747 4757 3113 4317 4342 4347 4343 4345 4346 CMC321YTP 4742 CMS444CTP 13788360933552 4745 SML190RTP 177-0931-003 177-0933-003 8652 8658 8662 8665 TL50LA1T SGLC-250-D YW SGLC-250-D BE SGLC-250-D GN SGLC-250-D RD SGLC-3MM-F YW SGLC-3MM-F RD SGLC-3MM-F BE SGLC-3MM-F SGLC-3MM-F GN 4344 080-0535-303 080-0512-203