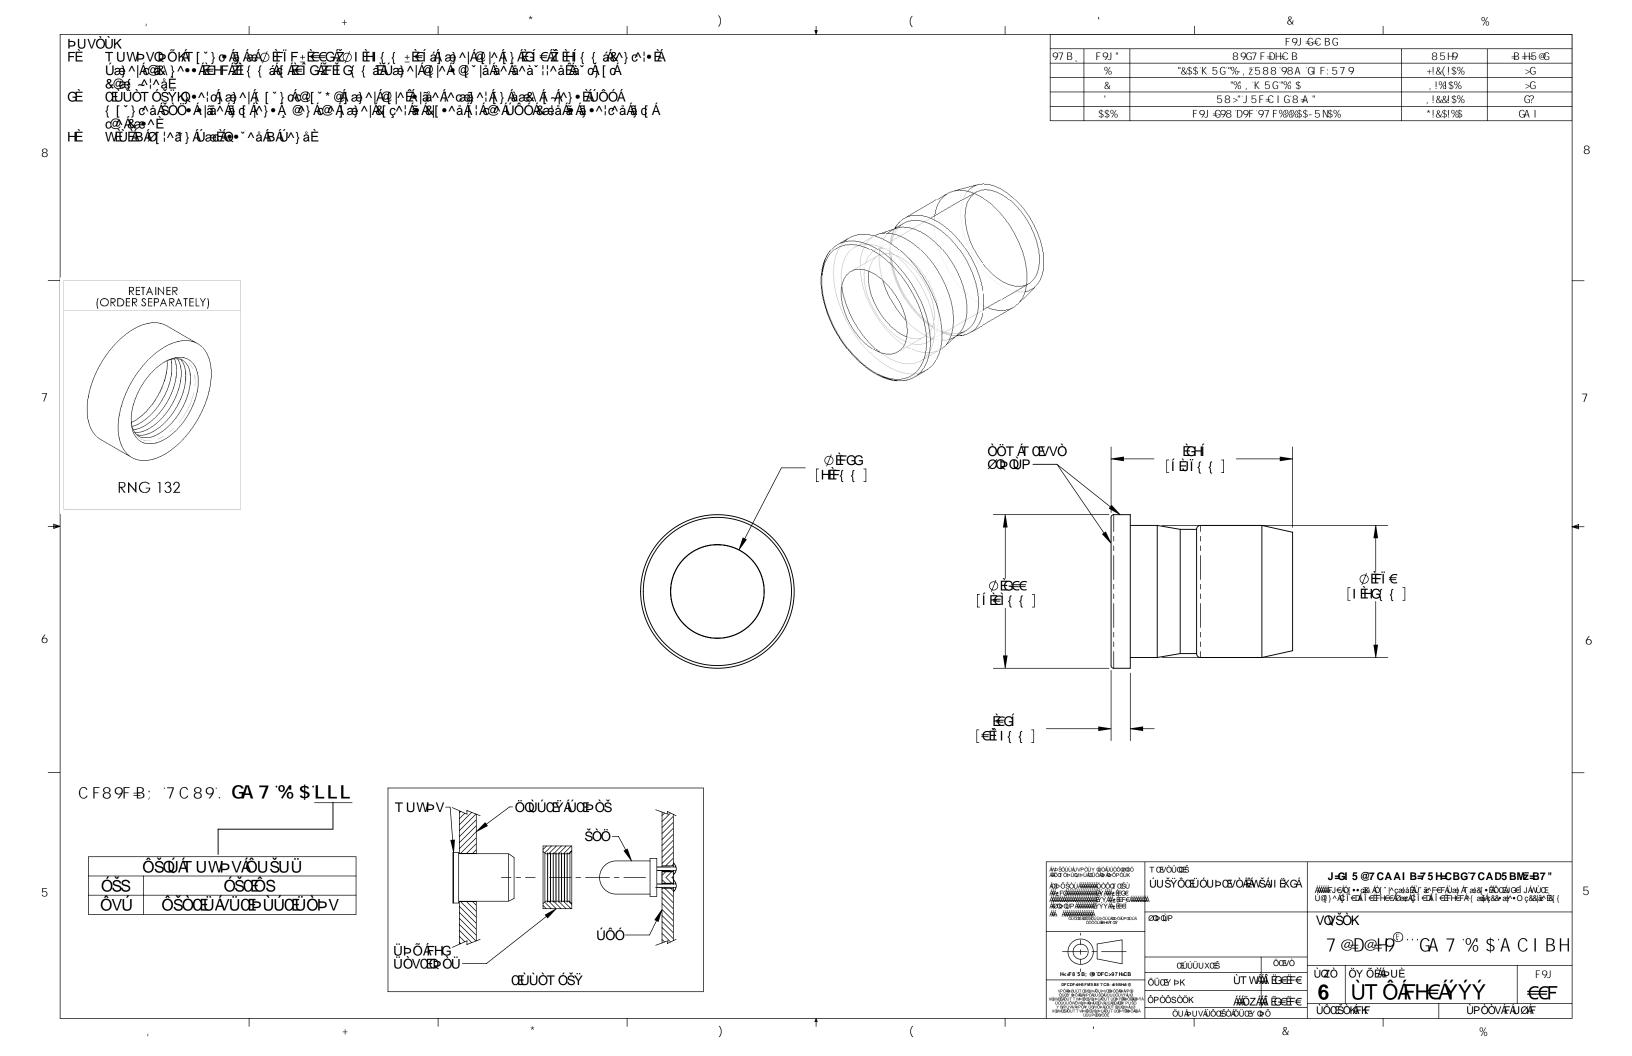

Other Similar products are found below:

00624250 00624750 M2200 7047 990-4901-010 990-8115-001 CMP22 M16-T1 C-101 L2K-L4GD L2K-L5XL LDN51-125SL/BT 00624500 7046 7056 SN3486 26-0053 TC4-R- SLQ16 LM6-2 LM12-1 LM10-1 CM00624375 CM00624900 RNG132 FIX-LEDH-10.5 FIX-LEDH-11 FIX-LEDH-11.5 FIX-LEDH-12 FIX-LEDH-14 FIX-LEDH-17 FIX-LEDH-18 FIX-LEDH-4 FIX-LEDH-4.5 FIX-LEDH-7.5 FIX-LEDH-9.5 FIX-LEDS-1.5 FIX-LEDS-2 FIX-LEDS-3.5 FIX-LEDT-11 FIX-LEDT-20 FIX-LEDT-26 FIX-LEDT-5 FIX-LEDT-9 SQLEDS2-4-26 7382 CNXDX4624 CNXDX4608 CNXDF4608 4740