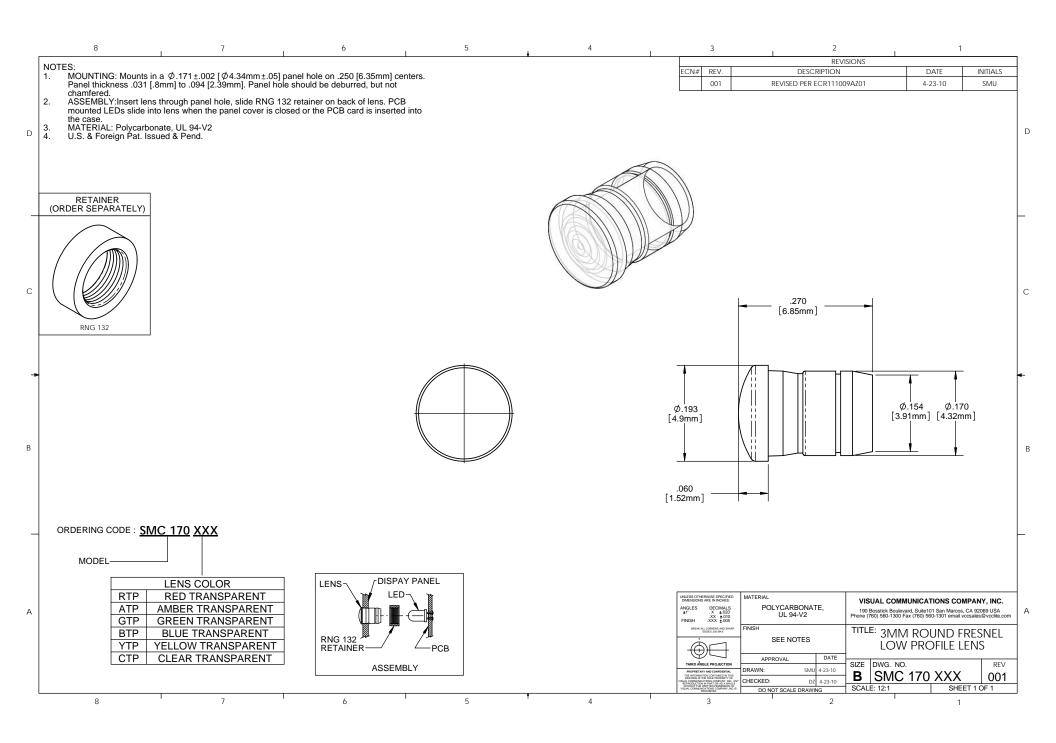

## **X-ON Electronics**

Largest Supplier of Electrical and Electronic Components

Click to view similar products for LED Lenses category:

Click to view products by Visual Communications Company manufacturer:

Other Similar products are found below:

139A-403R 2857 SSN-LX13049L-CD SSN-LX18754A SSN-LX18754C 2817 3122 39-30-W03 4623 4752 3121 3124 3125 4327 4371 4743 4747 4757 3113 4317 4342 4347 4343 4345 4346 CMC321YTP 4742 CMS444CTP 13788360933552 4745 SML190RTP 177-0931-003 177-0933-003 8652 8658 8662 8665 TL50LA1T 4344 080-0535-303 080-0512-203 080-0531-303 081-0113-203 081-0431-300 103-0532-403 103-0534-403 125-1137-403 4755 IML-0688G 8650