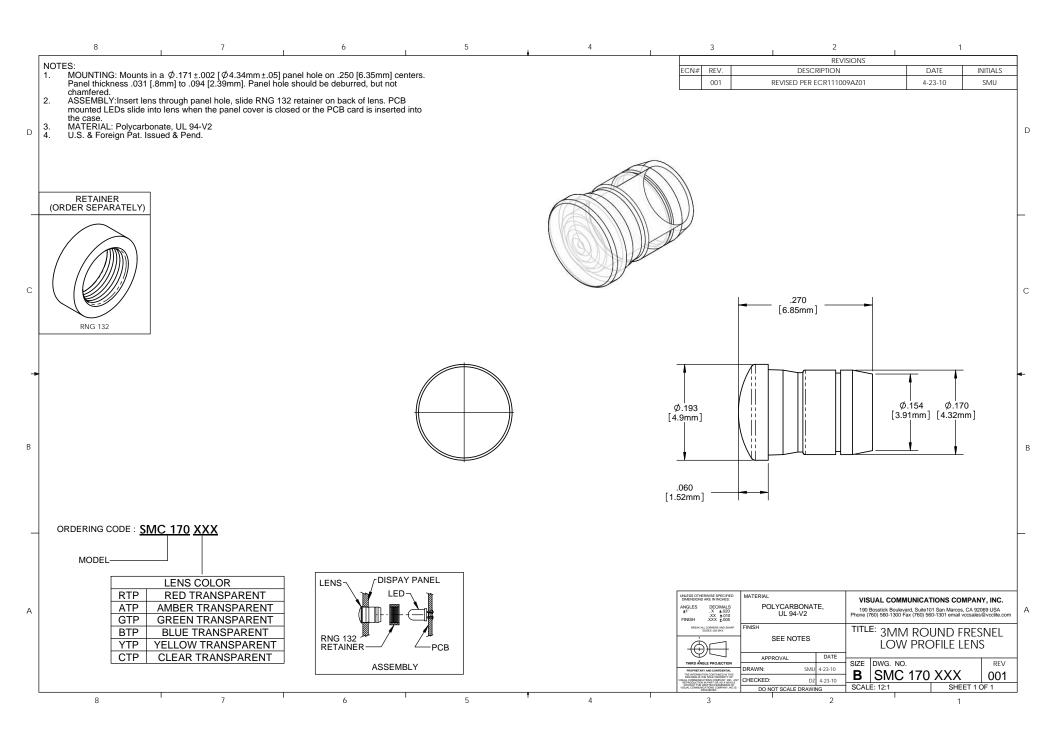

## **X-ON Electronics**

Largest Supplier of Electrical and Electronic Components

Click to view similar products for LED Lenses category:

Click to view products by Visual Communications Company manufacturer:

Other Similar products are found below :

 139A-403R
 2857
 SSN-LX13049L-CD
 SSN-LX18754A
 SSN-LX18754C
 2817
 3122
 39-30-W03
 4623
 4752
 3121
 3124
 3125
 4327
 4371

 4743
 4747
 4757
 3113
 4317
 4342
 4343
 4345
 4346
 CMC321YTP
 4742
 CMS444CTP
 13788360933552
 4745
 SML190RTP
 177 

 0931-003
 177-0933-003
 8652
 8662
 8665
 TL50LA1T
 SGLC-250-D
 SGLC-250-D
 GSGLC-250-D
 GSGLC-250-D
 RD

 SGLC-3MM-F
 YW
 SGLC-3MM-F
 RD
 SGLC-3MM-F
 BE
 SGLC-3MM-F
 SGLC-3MM-F
 GSIC-250-D
 GSIC-250-D
 SSIC-250-D
 SSIC-250-D