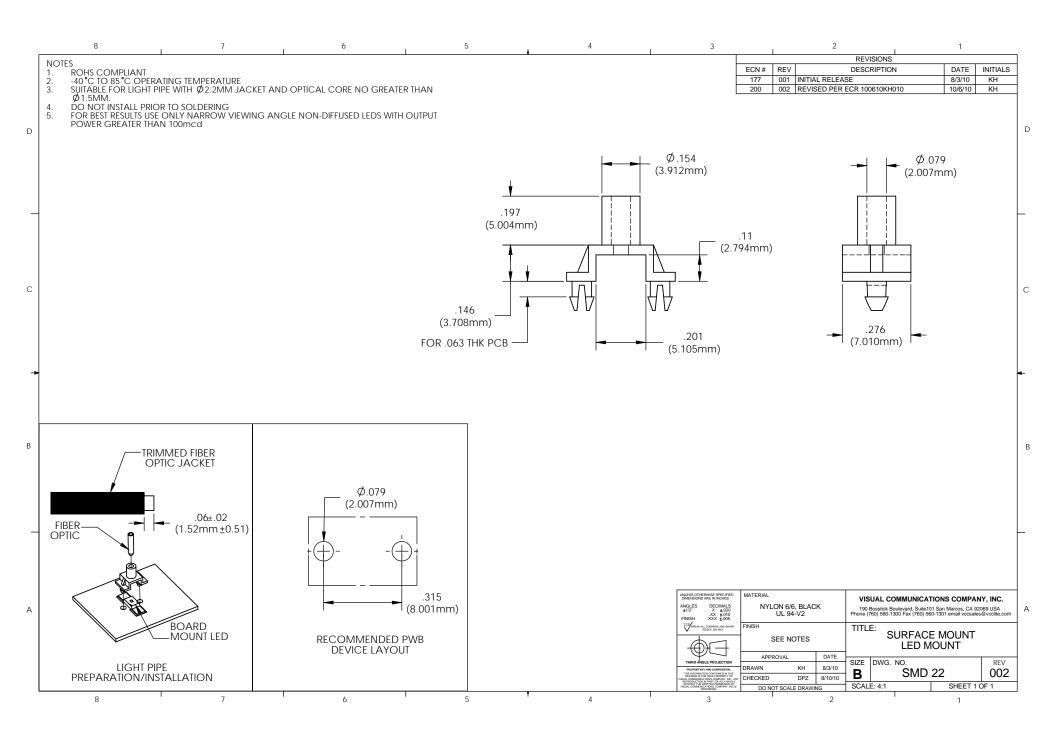

## **X-ON Electronics**

Largest Supplier of Electrical and Electronic Components

Click to view similar products for LED Mounting Hardware category:

Click to view products by Visual Communications Company manufacturer:

Other Similar products are found below :

00624250 00624750 M2200 7047 990-4901-010 990-8115-001 CMP22 M16-T1 C-101 L2K-L4GD L2K-L5XL LDN51-125SL/BT 00624500 7046 7056 SN3486 26-0053 CM00624375 CM00624900 RNG132 FIX-LEDH-10.5 FIX-LEDH-11 FIX-LEDH-11.5 FIX-LEDH-12 FIX-LEDH-14 FIX-LEDH-17 FIX-LEDH-18 FIX-LEDH-4 FIX-LEDH-4.5 FIX-LEDH-7.5 FIX-LEDH-9.5 FIX-LEDS-1.5 FIX-LEDS-2 FIX-LEDS-3.5 FIX-LEDT-11 FIX-LEDT-20 FIX-LEDT-26 FIX-LEDT-5 FIX-LEDT-9 SQLEDS2-4-26 7382 CNXDX4624 CNXDX4608 CNXDF4608 4740 CNXCE4124 CNXCE4112 CNX460-X02-4-1-08 CNX440-X02-4-1-24 CNX440-X02-4-1-18