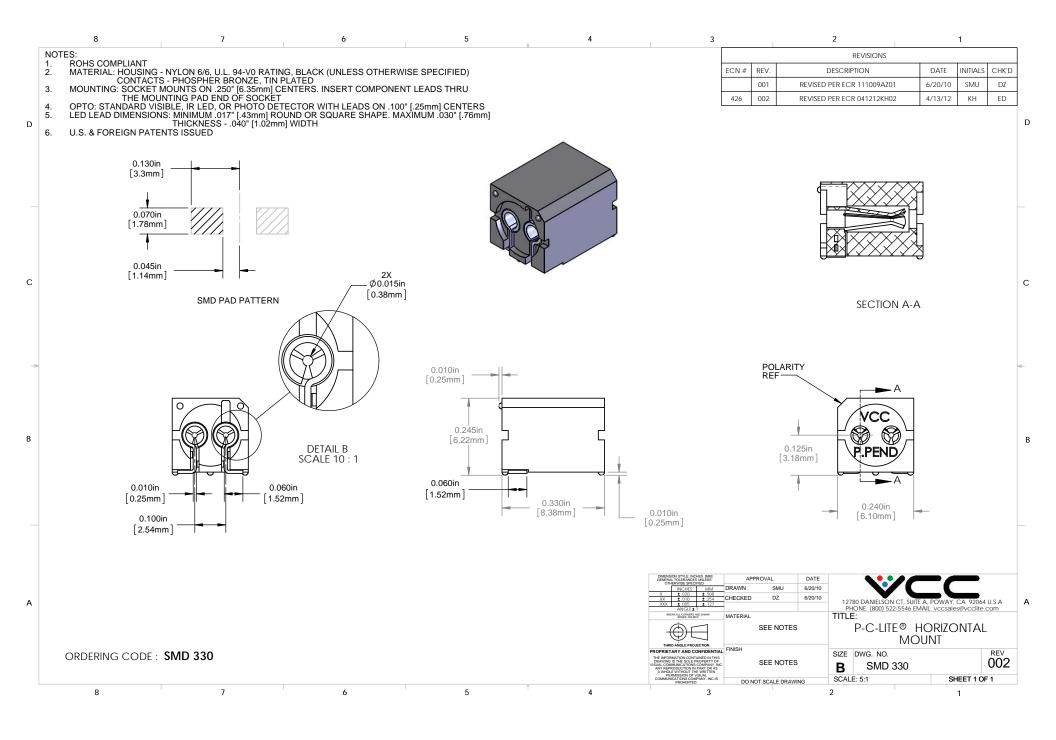

## **X-ON Electronics**

Largest Supplier of Electrical and Electronic Components

Click to view similar products for LED Mounting Hardware category:

Click to view products by Visual Communications Company manufacturer:

Other Similar products are found below:

00624250 00624750 M2200 7047 990-4901-010 990-8115-001 CMP22 M16-T1 C-101 L2K-L4GD L2K-L5XL LDN51-125SL/BT 00624500 7046 7056 SN3486 26-0053 TC4-R- SLQ16 LM6-2 LM12-1 LM10-1 CM00624375 CM00624900 RNG132 FIX-LEDH-10.5 FIX-LEDH-11 FIX-LEDH-11.5 FIX-LEDH-12 FIX-LEDH-14 FIX-LEDH-17 FIX-LEDH-18 FIX-LEDH-4 FIX-LEDH-4.5 FIX-LEDH-7.5 FIX-LEDH-9.5 FIX-LEDS-1.5 FIX-LEDS-2 FIX-LEDS-3.5 FIX-LEDT-11 FIX-LEDT-20 FIX-LEDT-26 FIX-LEDT-5 FIX-LEDT-9 SQLEDS2-4-26 7382 CNXDX4624 CNXDX4608 CNXDF4608 4740