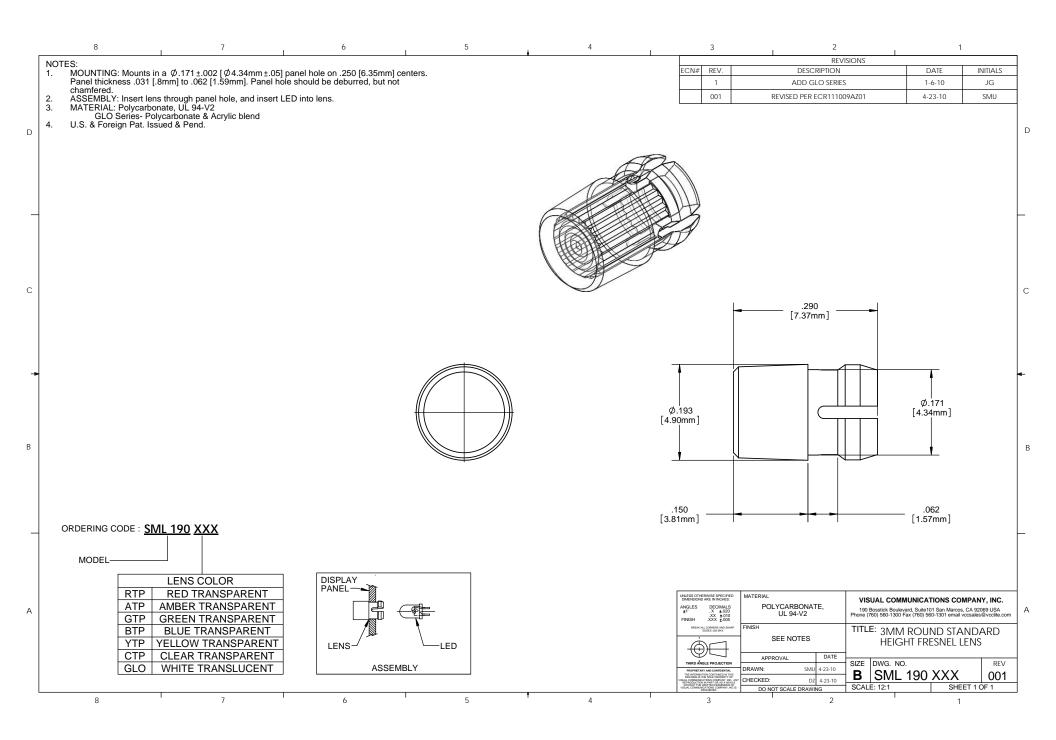

## **X-ON Electronics**

Largest Supplier of Electrical and Electronic Components

Click to view similar products for LED Lenses category:

Click to view products by Visual Communications Company manufacturer:

Other Similar products are found below:

139A-403R 2857 SSN-LX13049L-CD SSN-LX18754A SSN-LX18754C 2817 3122 39-30-W03 4623 4752 3121 3124 3125 4327 4371 4743 4747 4757 3113 4317 4342 4347 4343 4345 4346 CMC321YTP 4742 CMS444CTP 13788360933552 4745 SML190RTP 177-0931-003 177-0933-003 8652 8658 8662 8665 TL50LA1T SGLC-250-D YW SGLC-250-D BE SGLC-250-D GN SGLC-250-D RD SGLC-3MM-F YW SGLC-3MM-F RD SGLC-3MM-F BE SGLC-3MM-F SGLC-3MM-F GN 4344 080-0535-303 080-0512-203