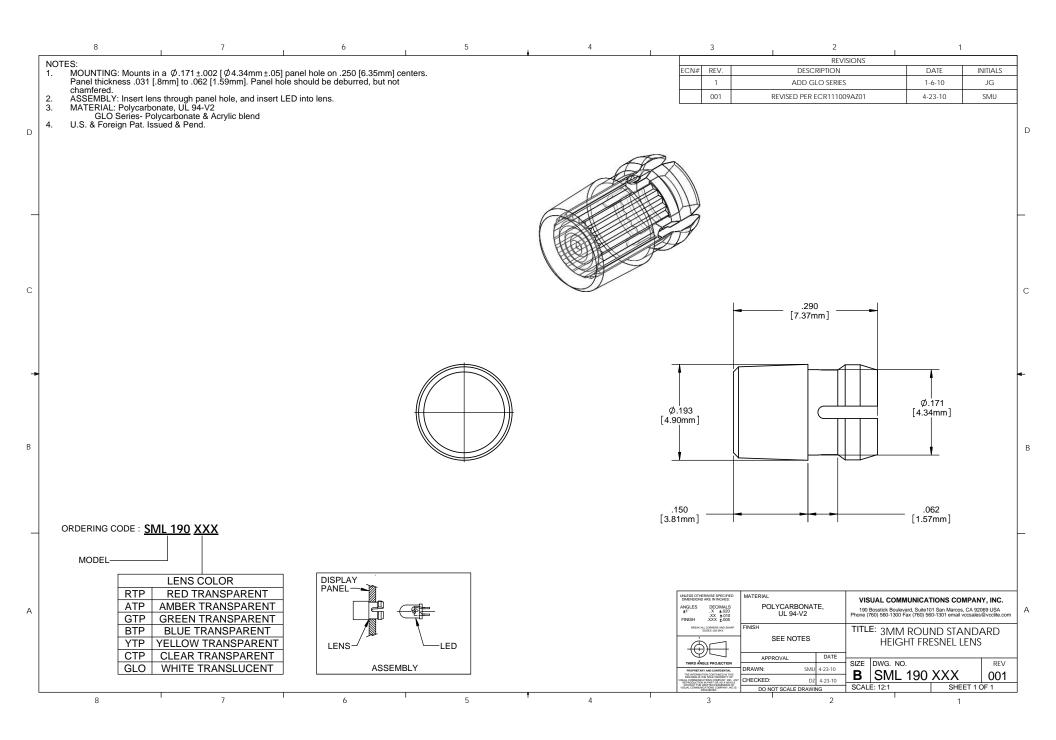

## **X-ON Electronics**

Largest Supplier of Electrical and Electronic Components

Click to view similar products for LED Lenses category:

Click to view products by Visual Communications Company manufacturer:

Other Similar products are found below:

139A-403R 2857 SSN-LX13049L-CD SSN-LX18754A SSN-LX18754C 2817 3122 39-30-W03 4623 4752 3121 3124 3125 4327 4371 4743 4747 4757 3113 4317 4342 4347 4343 4345 4346 CMC321YTP 4742 CMS444CTP 13788360933552 4745 SML190RTP 177-0931-003 177-0933-003 8652 8658 8662 8665 TL50LA1T 4344 080-0535-303 080-0512-203 080-0531-303 081-0113-203 081-0431-300 103-0532-403 103-0534-403 125-1137-403 4755 IML-0688G 8650