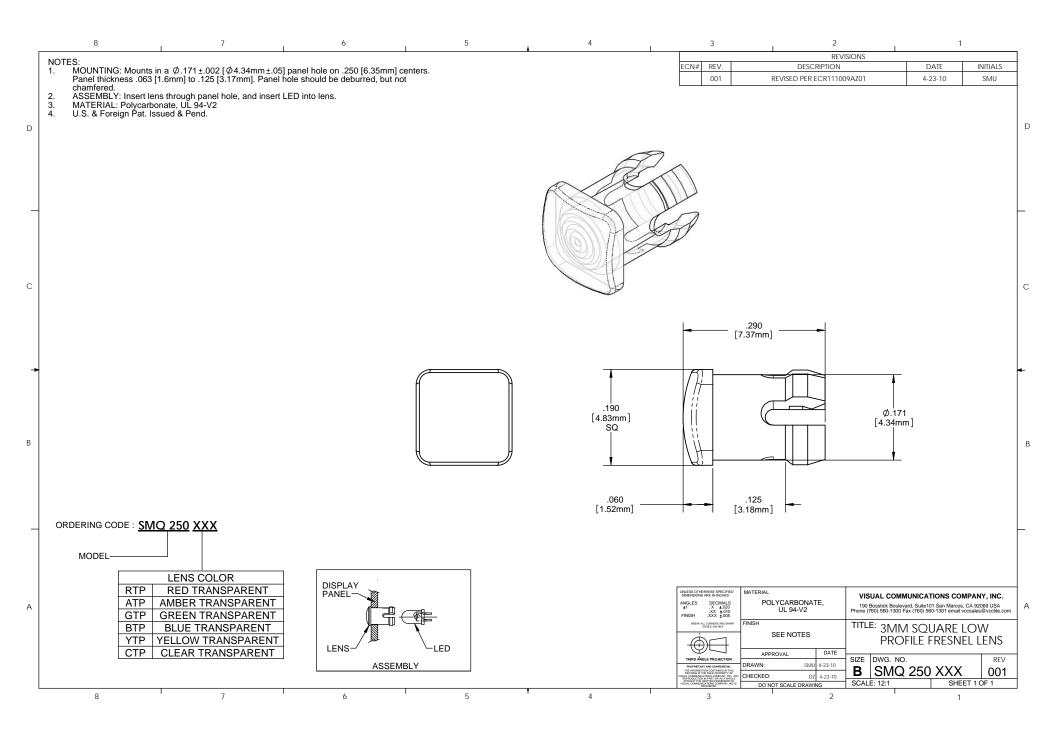

## **X-ON Electronics**

Largest Supplier of Electrical and Electronic Components

Click to view similar products for LED Lenses category:

Click to view products by Visual Communications Company manufacturer:

Other Similar products are found below:

139A-403R 2857 SSN-LX13049L-CD SSN-LX18754A SSN-LX18754C 2817 3122 39-30-W03 4623 4752 3121 3124 3125 4327 4371 4743 4747 4757 3113 4317 4342 4347 4343 4345 4346 CMC321YTP 4742 CMS444CTP 13788360933552 4745 SML190RTP 177-0931-003 177-0933-003 8652 8658 8662 8665 TL50LA1T SGLC-250-D YW SGLC-250-D BE SGLC-250-D GN SGLC-250-D RD SGLC-3MM-F YW SGLC-3MM-F RD SGLC-3MM-F BE SGLC-3MM-F SGLC-3MM-F GN 4344 080-0535-303 080-0512-203