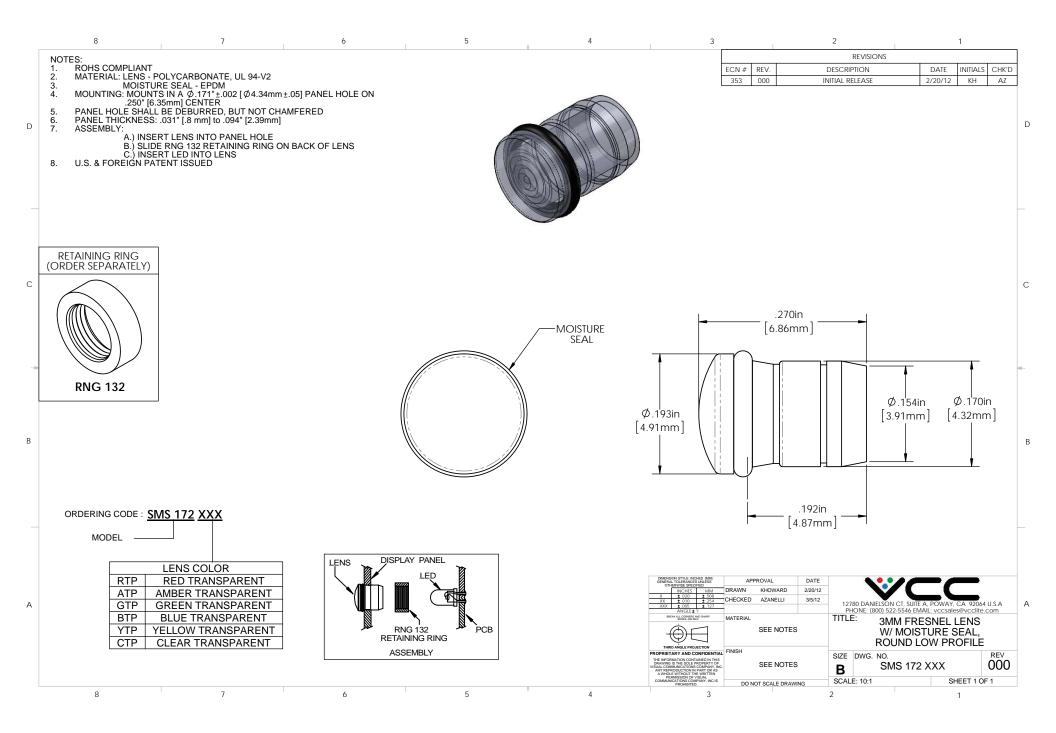

## **X-ON Electronics**

Largest Supplier of Electrical and Electronic Components

Click to view similar products for LED Lenses category:

Click to view products by Visual Communications Company manufacturer:

Other Similar products are found below :

 139A-403R
 2857
 SSN-LX13049L-CD
 SSN-LX18754A
 SSN-LX18754C
 2817
 3122
 39-30-W03
 4623
 4752
 3121
 3124
 3125
 4327
 4371

 4743
 4747
 4757
 3113
 4317
 4342
 4343
 4345
 4346
 CMC321YTP
 4742
 CMS444CTP
 13788360933552
 4745
 SML190RTP
 177 

 0931-003
 177-0933-003
 8652
 8665
 TL50LA1T
 4344
 080-0535-303
 080-0512-203
 080-0531-303
 081-0113-203
 081-0431-300

 103-0532-403
 103-0534-403
 125-1137-403
 4755
 IML-0688G
 8650