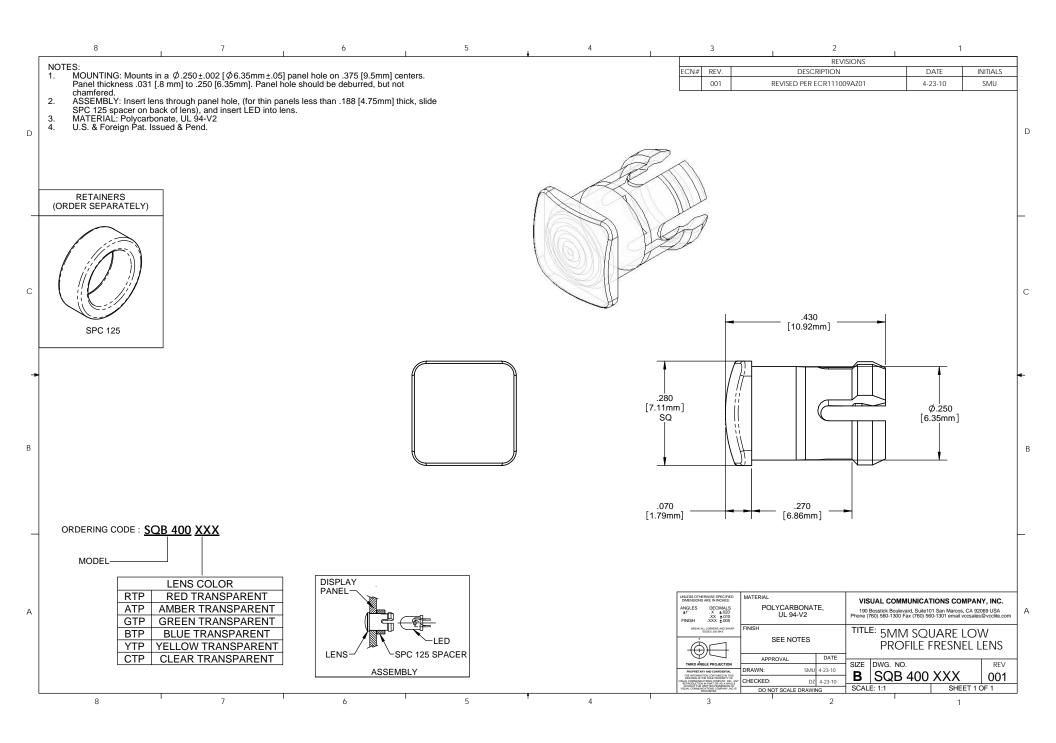

## **X-ON Electronics**

Largest Supplier of Electrical and Electronic Components

Click to view similar products for LED Lenses category:

Click to view products by Visual Communications Company manufacturer:

Other Similar products are found below:

139A-403R 2857 SSN-LX13049L-CD SSN-LX18754A SSN-LX18754C 2817 3122 39-30-W03 4623 4752 3121 3124 3125 4327 4371 4743 4747 4757 3113 4317 4342 4347 4343 4345 4346 CMC321YTP 4742 CMS444CTP 13788360933552 4745 SML190RTP 177-0931-003 177-0933-003 8652 8658 8662 8665 TL50LA1T SGLC-250-D YW SGLC-250-D BE SGLC-250-D GN SGLC-250-D RD SGLC-3MM-F YW SGLC-3MM-F RD SGLC-3MM-F BE SGLC-3MM-F SGLC-3MM-F GN 4344 080-0535-303 080-0512-203