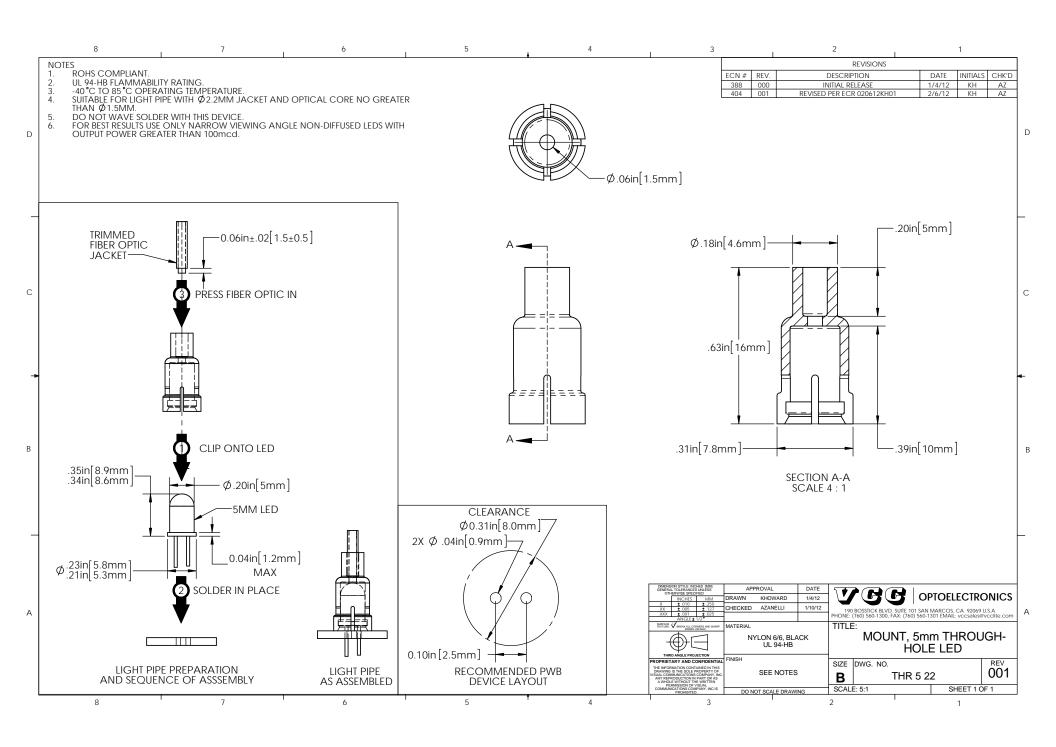

## **X-ON Electronics**

Largest Supplier of Electrical and Electronic Components

Click to view similar products for LED Mounting Hardware category:

Click to view products by Visual Communications Company manufacturer:

Other Similar products are found below:

00624250 00624750 M2200 7047 990-4901-010 990-8115-001 CMP22 M16-T1 C-101 L2K-L4GD L2K-L5XL LDN51-125SL/BT 00624500 7046 7056 SN3486 26-0053 CM00624375 CM00624900 RNG132 FIX-LEDH-10.5 FIX-LEDH-11 FIX-LEDH-11.5 FIX-LEDH-12 FIX-LEDH-14 FIX-LEDH-17 FIX-LEDH-18 FIX-LEDH-4 FIX-LEDH-4.5 FIX-LEDH-7.5 FIX-LEDH-9.5 FIX-LEDS-1.5 FIX-LEDS-2 FIX-LEDS-3.5 FIX-LEDT-11 FIX-LEDT-20 FIX-LEDT-26 FIX-LEDT-5 FIX-LEDT-9 SQLEDS2-4-26 7382 CNXDX4624 CNXDX4608 CNXDF4608 4740 CNXCE4124 CNXCE4112 CNX460-X02-4-1-08 CNX440-X02-4-1-24 CNX440-X02-4-1-18