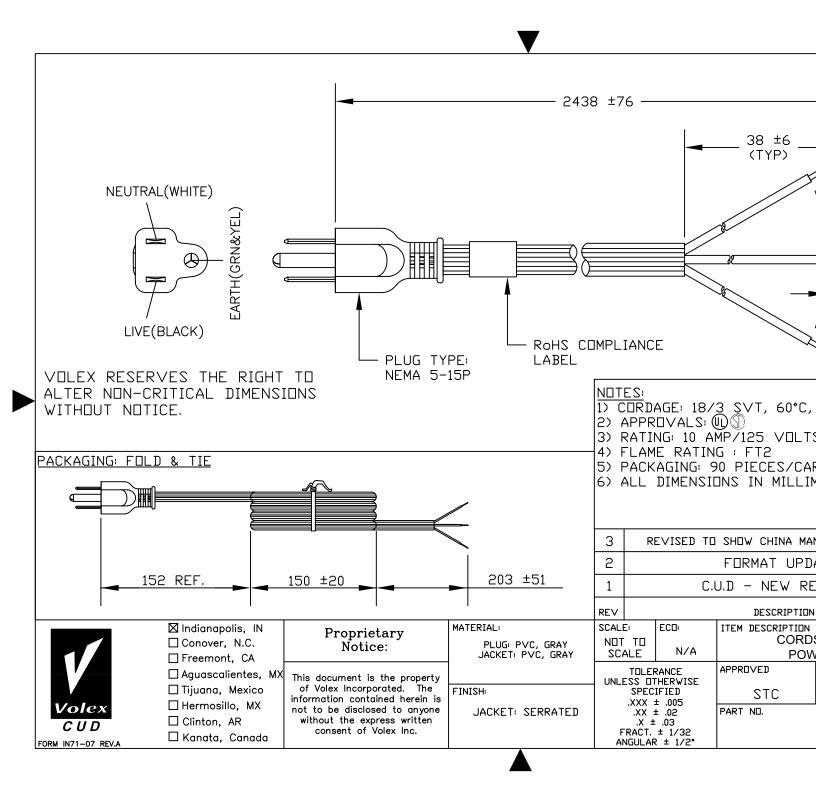

## Standard Cord Details: 17239 8 B1

| Specifications             |                                                               |
|----------------------------|---------------------------------------------------------------|
| Certifications             | <b>() ()</b>                                                  |
| Part Number                | 17239 8 B1                                                    |
| Connector Type             | none                                                          |
| Plug Type                  | 5-15P                                                         |
| Category                   | Plastic                                                       |
| Application                | Non-Detachable                                                |
| Plug Catalog No.           | PS204                                                         |
| Connector Catalog No.      |                                                               |
| Cable                      | SVT AWG 18x3                                                  |
| Jacket Color               | Gray                                                          |
| Length in Feet             | 8                                                             |
| Length in Meters           | 2.44                                                          |
| Temperature Rating         | 60C                                                           |
| Packaging Units Per Carton | 90                                                            |
| Color Coding               | North America                                                 |
| Nominal OD in Inches       | 0.246                                                         |
| Nominal OD in Millimeters  | 6.25                                                          |
| Notes                      | See 17237 for 6ft version. See 17238 for SV (rubber) version. |