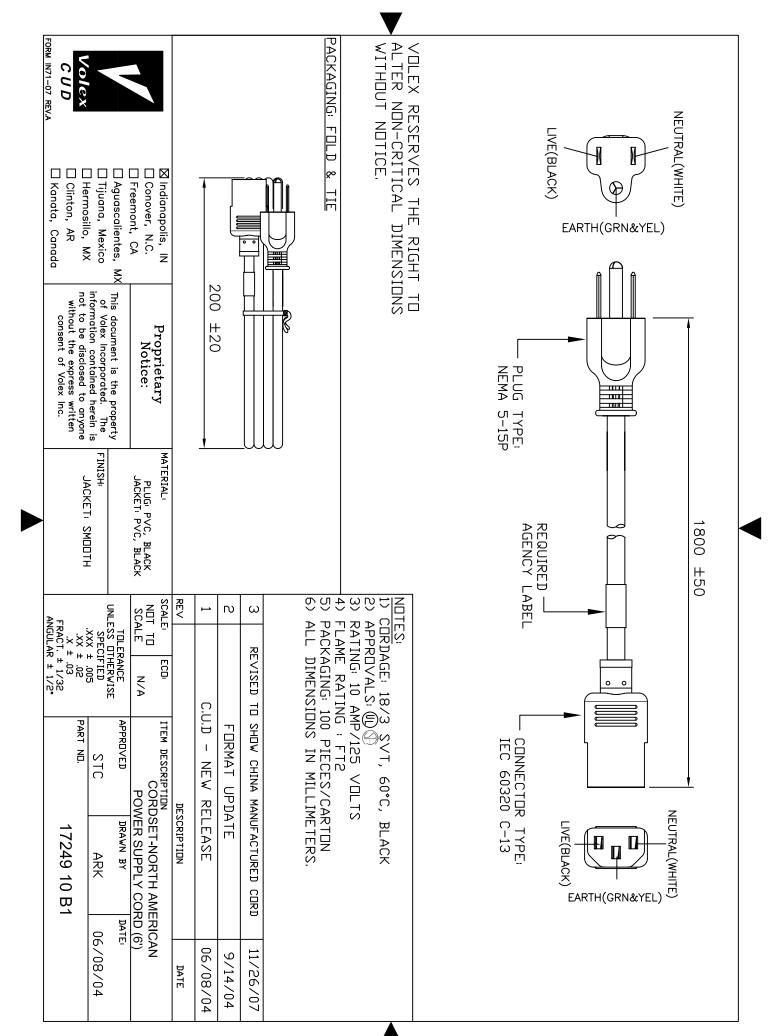

## **X-ON Electronics**

Largest Supplier of Electrical and Electronic Components

Click to view similar products for AC Power Leads category:

Click to view products by Volex manufacturer:

Other Similar products are found below:

1300000023 312033-01 YP-61+YC12 P28818-M2 YP21A+YC13 FTP-629Y603 1702002600 1700001947 J2014004L001-CC SHELF

IL13-EU1-H05-3100-300-S P28976-M45 BB-3271V86 W-98452 W-98453 MWOC-PCA-3-3-2 P29844-M5 P29844-M10 3-100-354 W
99245 W-99246 W-99249 W-99251 W-99252 W-99253 W-99254 W-99257 W-99260 W-99261 W-99262 W-99265 W-99267 W-99269

W-99270 W-99272 W-99280 W-99282 S144720002 S002020062 S007220315 S007220344 S007220345 S007220303 S007220307

P28818-M6 1019123 387005324 59903000000 VL-0136-14-200 387007040 387006821