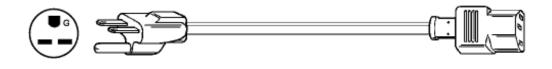

## Standard Cord Details: 17567 10 C3

| Specifications             |                               |
|----------------------------|-------------------------------|
| Certifications             | <b>()</b>                     |
| Part Number                | 17567 10 C3                   |
| Connector Type             | C13                           |
| Plug Type                  | 6-15P                         |
| Category                   | Plastic                       |
| Application                | Detachable                    |
| Plug Catalog No.           | VS205S                        |
| Connector Catalog No.      | 386A                          |
| Cable                      | SVT AWG 18x3                  |
| Jacket Color               | black                         |
| Length in Feet             | 9'10"                         |
| Length in Meters           | 3                             |
| Temperature Rating         | 60 C                          |
| Packaging Units Per Carton | H-25                          |
| Color Coding               | International                 |
| Nominal OD in Inches       | 0.246                         |
| Nominal OD in Millimeters  | 6.25                          |
| Notes                      | See 17569 for SJT<br>version. |