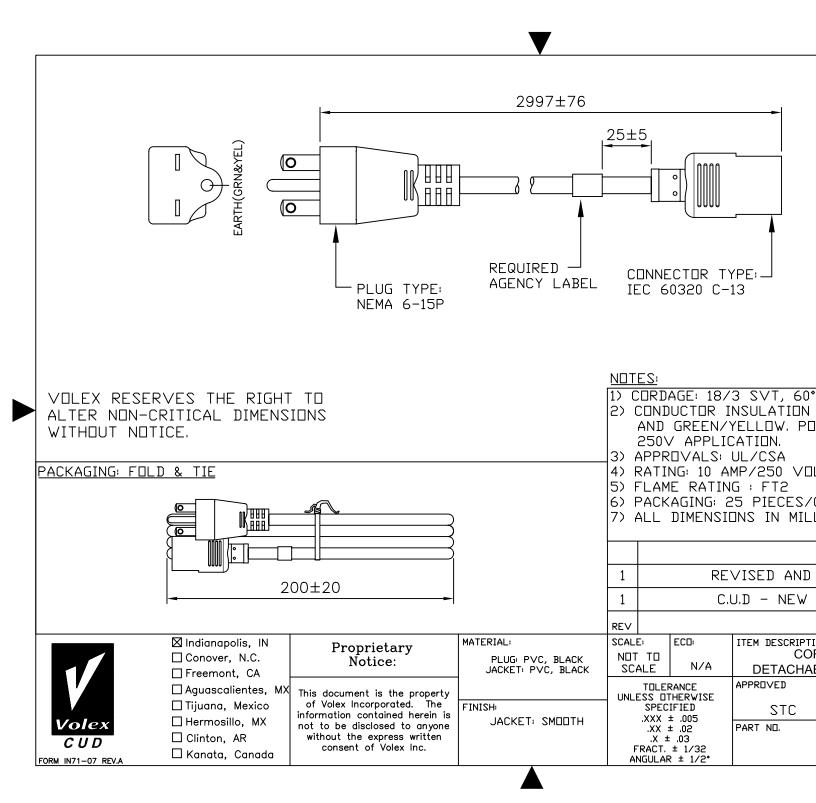

## Standard Cord Details: 17567 10 C3

| Specifications             |                               |
|----------------------------|-------------------------------|
| Certifications             | <b>()</b>                     |
| Part Number                | 17567 10 C3                   |
| Connector Type             | C13                           |
| Plug Type                  | 6-15P                         |
| Category                   | Plastic                       |
| Application                | Detachable                    |
| Plug Catalog No.           | VS205S                        |
| Connector Catalog No.      | 386A                          |
| Cable                      | SVT AWG 18x3                  |
| Jacket Color               | black                         |
| Length in Feet             | 9'10"                         |
| Length in Meters           | 3                             |
| Temperature Rating         | 60 C                          |
| Packaging Units Per Carton | H-25                          |
| Color Coding               | International                 |
| Nominal OD in Inches       | 0.246                         |
| Nominal OD in Millimeters  | 6.25                          |
| Notes                      | See 17569 for SJT<br>version. |