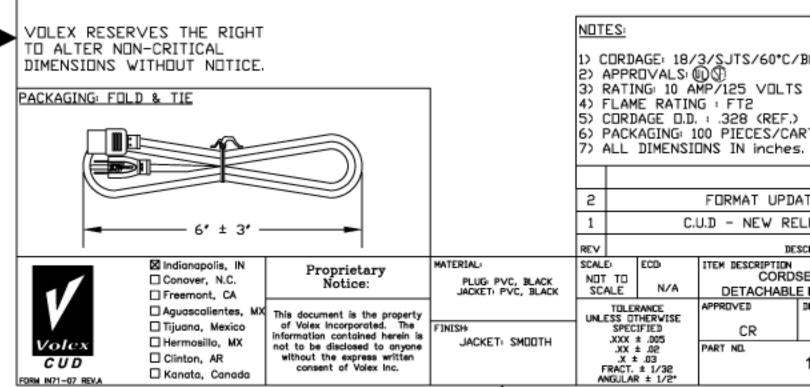

VOLEX GROUP

Standard Cord Details: 17600 10 B1

| Specifications Specification Speci |                                                                                          |
|--------------------------------------------------------------------------------------------------------------------------------------------------------------------------------------------------------------------------------------------------------------------------------------------------------------------------------------------------------------------------------------------------------------------------------------------------------------------------------------------------------------------------------------------------------------------------------------------------------------------------------------------------------------------------------------------------------------------------------------------------------------------------------------------------------------------------------------------------------------------------------------------------------------------------------------------------------------------------------------------------------------------------------------------------------------------------------------------------------------------------------------------------------------------------------------------------------------------------------------------------------------------------------------------------------------------------------------------------------------------------------------------------------------------------------------------------------------------------------------------------------------------------------------------------------------------------------------------------------------------------------------------------------------------------------------------------------------------------------------------------------------------------------------------------------------------------------------------------------------------------------------------------------------------------------------------------------------------------------------------------------------------------------------------------------------------------------------------------------------------------------|------------------------------------------------------------------------------------------|
| Certifications                                                                                                                                                                                                                                                                                                                                                                                                                                                                                                                                                                                                                                                                                                                                                                                                                                                                                                                                                                                                                                                                                                                                                                                                                                                                                                                                                                                                                                                                                                                                                                                                                                                                                                                                                                                                                                                                                                                                                                                                                                                                                                                 | <b>(4)</b> (4)                                                                           |
| Part Number                                                                                                                                                                                                                                                                                                                                                                                                                                                                                                                                                                                                                                                                                                                                                                                                                                                                                                                                                                                                                                                                                                                                                                                                                                                                                                                                                                                                                                                                                                                                                                                                                                                                                                                                                                                                                                                                                                                                                                                                                                                                                                                    | 17600 10 B1                                                                              |
| Connector Type                                                                                                                                                                                                                                                                                                                                                                                                                                                                                                                                                                                                                                                                                                                                                                                                                                                                                                                                                                                                                                                                                                                                                                                                                                                                                                                                                                                                                                                                                                                                                                                                                                                                                                                                                                                                                                                                                                                                                                                                                                                                                                                 | C13                                                                                      |
| Plug Type                                                                                                                                                                                                                                                                                                                                                                                                                                                                                                                                                                                                                                                                                                                                                                                                                                                                                                                                                                                                                                                                                                                                                                                                                                                                                                                                                                                                                                                                                                                                                                                                                                                                                                                                                                                                                                                                                                                                                                                                                                                                                                                      | 5-15P                                                                                    |
| Category                                                                                                                                                                                                                                                                                                                                                                                                                                                                                                                                                                                                                                                                                                                                                                                                                                                                                                                                                                                                                                                                                                                                                                                                                                                                                                                                                                                                                                                                                                                                                                                                                                                                                                                                                                                                                                                                                                                                                                                                                                                                                                                       | Plastic                                                                                  |
| Application                                                                                                                                                                                                                                                                                                                                                                                                                                                                                                                                                                                                                                                                                                                                                                                                                                                                                                                                                                                                                                                                                                                                                                                                                                                                                                                                                                                                                                                                                                                                                                                                                                                                                                                                                                                                                                                                                                                                                                                                                                                                                                                    | Detachable                                                                               |
| Plug Catalog No.                                                                                                                                                                                                                                                                                                                                                                                                                                                                                                                                                                                                                                                                                                                                                                                                                                                                                                                                                                                                                                                                                                                                                                                                                                                                                                                                                                                                                                                                                                                                                                                                                                                                                                                                                                                                                                                                                                                                                                                                                                                                                                               | PS204                                                                                    |
| Connector Catalog No.                                                                                                                                                                                                                                                                                                                                                                                                                                                                                                                                                                                                                                                                                                                                                                                                                                                                                                                                                                                                                                                                                                                                                                                                                                                                                                                                                                                                                                                                                                                                                                                                                                                                                                                                                                                                                                                                                                                                                                                                                                                                                                          | 386A                                                                                     |
| Cable                                                                                                                                                                                                                                                                                                                                                                                                                                                                                                                                                                                                                                                                                                                                                                                                                                                                                                                                                                                                                                                                                                                                                                                                                                                                                                                                                                                                                                                                                                                                                                                                                                                                                                                                                                                                                                                                                                                                                                                                                                                                                                                          | SJT AWG 18x3 (Shielded)                                                                  |
| Jacket Color                                                                                                                                                                                                                                                                                                                                                                                                                                                                                                                                                                                                                                                                                                                                                                                                                                                                                                                                                                                                                                                                                                                                                                                                                                                                                                                                                                                                                                                                                                                                                                                                                                                                                                                                                                                                                                                                                                                                                                                                                                                                                                                   | black                                                                                    |
| Length in Feet                                                                                                                                                                                                                                                                                                                                                                                                                                                                                                                                                                                                                                                                                                                                                                                                                                                                                                                                                                                                                                                                                                                                                                                                                                                                                                                                                                                                                                                                                                                                                                                                                                                                                                                                                                                                                                                                                                                                                                                                                                                                                                                 | 6'7                                                                                      |
| Length in Meters                                                                                                                                                                                                                                                                                                                                                                                                                                                                                                                                                                                                                                                                                                                                                                                                                                                                                                                                                                                                                                                                                                                                                                                                                                                                                                                                                                                                                                                                                                                                                                                                                                                                                                                                                                                                                                                                                                                                                                                                                                                                                                               | 2                                                                                        |
| Temperature Rating                                                                                                                                                                                                                                                                                                                                                                                                                                                                                                                                                                                                                                                                                                                                                                                                                                                                                                                                                                                                                                                                                                                                                                                                                                                                                                                                                                                                                                                                                                                                                                                                                                                                                                                                                                                                                                                                                                                                                                                                                                                                                                             | 60 C                                                                                     |
| Packaging Units Per Carton                                                                                                                                                                                                                                                                                                                                                                                                                                                                                                                                                                                                                                                                                                                                                                                                                                                                                                                                                                                                                                                                                                                                                                                                                                                                                                                                                                                                                                                                                                                                                                                                                                                                                                                                                                                                                                                                                                                                                                                                                                                                                                     | H-100,H-25,S-25                                                                          |
| Color Coding                                                                                                                                                                                                                                                                                                                                                                                                                                                                                                                                                                                                                                                                                                                                                                                                                                                                                                                                                                                                                                                                                                                                                                                                                                                                                                                                                                                                                                                                                                                                                                                                                                                                                                                                                                                                                                                                                                                                                                                                                                                                                                                   | International                                                                            |
| Nominal OD in Inches                                                                                                                                                                                                                                                                                                                                                                                                                                                                                                                                                                                                                                                                                                                                                                                                                                                                                                                                                                                                                                                                                                                                                                                                                                                                                                                                                                                                                                                                                                                                                                                                                                                                                                                                                                                                                                                                                                                                                                                                                                                                                                           | 0.328                                                                                    |
| Nominal OD in Millimeters                                                                                                                                                                                                                                                                                                                                                                                                                                                                                                                                                                                                                                                                                                                                                                                                                                                                                                                                                                                                                                                                                                                                                                                                                                                                                                                                                                                                                                                                                                                                                                                                                                                                                                                                                                                                                                                                                                                                                                                                                                                                                                      | 8.33                                                                                     |
| Notes                                                                                                                                                                                                                                                                                                                                                                                                                                                                                                                                                                                                                                                                                                                                                                                                                                                                                                                                                                                                                                                                                                                                                                                                                                                                                                                                                                                                                                                                                                                                                                                                                                                                                                                                                                                                                                                                                                                                                                                                                                                                                                                          | See 17729 for 105C version. See 17742 for SVT version. See 17500 for unshielded version. |