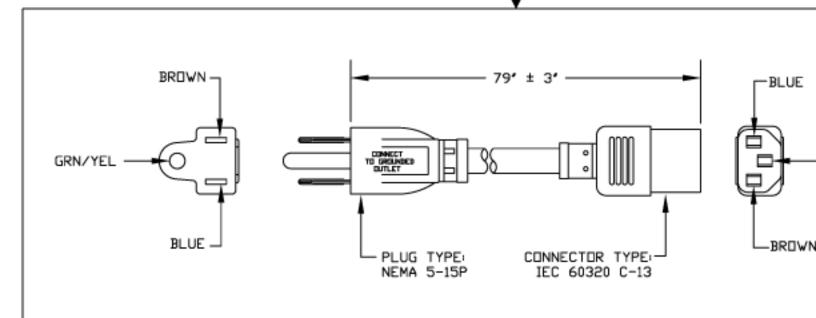

VOLEX GROUP

Standard Cord Details: 17600 10 B1

| Specifications Specification Speci |                                                                                          |
|--------------------------------------------------------------------------------------------------------------------------------------------------------------------------------------------------------------------------------------------------------------------------------------------------------------------------------------------------------------------------------------------------------------------------------------------------------------------------------------------------------------------------------------------------------------------------------------------------------------------------------------------------------------------------------------------------------------------------------------------------------------------------------------------------------------------------------------------------------------------------------------------------------------------------------------------------------------------------------------------------------------------------------------------------------------------------------------------------------------------------------------------------------------------------------------------------------------------------------------------------------------------------------------------------------------------------------------------------------------------------------------------------------------------------------------------------------------------------------------------------------------------------------------------------------------------------------------------------------------------------------------------------------------------------------------------------------------------------------------------------------------------------------------------------------------------------------------------------------------------------------------------------------------------------------------------------------------------------------------------------------------------------------------------------------------------------------------------------------------------------------|------------------------------------------------------------------------------------------|
| Certifications                                                                                                                                                                                                                                                                                                                                                                                                                                                                                                                                                                                                                                                                                                                                                                                                                                                                                                                                                                                                                                                                                                                                                                                                                                                                                                                                                                                                                                                                                                                                                                                                                                                                                                                                                                                                                                                                                                                                                                                                                                                                                                                 | <b>(4)</b> (4)                                                                           |
| Part Number                                                                                                                                                                                                                                                                                                                                                                                                                                                                                                                                                                                                                                                                                                                                                                                                                                                                                                                                                                                                                                                                                                                                                                                                                                                                                                                                                                                                                                                                                                                                                                                                                                                                                                                                                                                                                                                                                                                                                                                                                                                                                                                    | 17600 10 B1                                                                              |
| Connector Type                                                                                                                                                                                                                                                                                                                                                                                                                                                                                                                                                                                                                                                                                                                                                                                                                                                                                                                                                                                                                                                                                                                                                                                                                                                                                                                                                                                                                                                                                                                                                                                                                                                                                                                                                                                                                                                                                                                                                                                                                                                                                                                 | C13                                                                                      |
| Plug Type                                                                                                                                                                                                                                                                                                                                                                                                                                                                                                                                                                                                                                                                                                                                                                                                                                                                                                                                                                                                                                                                                                                                                                                                                                                                                                                                                                                                                                                                                                                                                                                                                                                                                                                                                                                                                                                                                                                                                                                                                                                                                                                      | 5-15P                                                                                    |
| Category                                                                                                                                                                                                                                                                                                                                                                                                                                                                                                                                                                                                                                                                                                                                                                                                                                                                                                                                                                                                                                                                                                                                                                                                                                                                                                                                                                                                                                                                                                                                                                                                                                                                                                                                                                                                                                                                                                                                                                                                                                                                                                                       | Plastic                                                                                  |
| Application                                                                                                                                                                                                                                                                                                                                                                                                                                                                                                                                                                                                                                                                                                                                                                                                                                                                                                                                                                                                                                                                                                                                                                                                                                                                                                                                                                                                                                                                                                                                                                                                                                                                                                                                                                                                                                                                                                                                                                                                                                                                                                                    | Detachable                                                                               |
| Plug Catalog No.                                                                                                                                                                                                                                                                                                                                                                                                                                                                                                                                                                                                                                                                                                                                                                                                                                                                                                                                                                                                                                                                                                                                                                                                                                                                                                                                                                                                                                                                                                                                                                                                                                                                                                                                                                                                                                                                                                                                                                                                                                                                                                               | PS204                                                                                    |
| Connector Catalog No.                                                                                                                                                                                                                                                                                                                                                                                                                                                                                                                                                                                                                                                                                                                                                                                                                                                                                                                                                                                                                                                                                                                                                                                                                                                                                                                                                                                                                                                                                                                                                                                                                                                                                                                                                                                                                                                                                                                                                                                                                                                                                                          | 386A                                                                                     |
| Cable                                                                                                                                                                                                                                                                                                                                                                                                                                                                                                                                                                                                                                                                                                                                                                                                                                                                                                                                                                                                                                                                                                                                                                                                                                                                                                                                                                                                                                                                                                                                                                                                                                                                                                                                                                                                                                                                                                                                                                                                                                                                                                                          | SJT AWG 18x3 (Shielded)                                                                  |
| Jacket Color                                                                                                                                                                                                                                                                                                                                                                                                                                                                                                                                                                                                                                                                                                                                                                                                                                                                                                                                                                                                                                                                                                                                                                                                                                                                                                                                                                                                                                                                                                                                                                                                                                                                                                                                                                                                                                                                                                                                                                                                                                                                                                                   | black                                                                                    |
| Length in Feet                                                                                                                                                                                                                                                                                                                                                                                                                                                                                                                                                                                                                                                                                                                                                                                                                                                                                                                                                                                                                                                                                                                                                                                                                                                                                                                                                                                                                                                                                                                                                                                                                                                                                                                                                                                                                                                                                                                                                                                                                                                                                                                 | 6'7                                                                                      |
| Length in Meters                                                                                                                                                                                                                                                                                                                                                                                                                                                                                                                                                                                                                                                                                                                                                                                                                                                                                                                                                                                                                                                                                                                                                                                                                                                                                                                                                                                                                                                                                                                                                                                                                                                                                                                                                                                                                                                                                                                                                                                                                                                                                                               | 2                                                                                        |
| Temperature Rating                                                                                                                                                                                                                                                                                                                                                                                                                                                                                                                                                                                                                                                                                                                                                                                                                                                                                                                                                                                                                                                                                                                                                                                                                                                                                                                                                                                                                                                                                                                                                                                                                                                                                                                                                                                                                                                                                                                                                                                                                                                                                                             | 60 C                                                                                     |
| Packaging Units Per Carton                                                                                                                                                                                                                                                                                                                                                                                                                                                                                                                                                                                                                                                                                                                                                                                                                                                                                                                                                                                                                                                                                                                                                                                                                                                                                                                                                                                                                                                                                                                                                                                                                                                                                                                                                                                                                                                                                                                                                                                                                                                                                                     | H-100,H-25,S-25                                                                          |
| Color Coding                                                                                                                                                                                                                                                                                                                                                                                                                                                                                                                                                                                                                                                                                                                                                                                                                                                                                                                                                                                                                                                                                                                                                                                                                                                                                                                                                                                                                                                                                                                                                                                                                                                                                                                                                                                                                                                                                                                                                                                                                                                                                                                   | International                                                                            |
| Nominal OD in Inches                                                                                                                                                                                                                                                                                                                                                                                                                                                                                                                                                                                                                                                                                                                                                                                                                                                                                                                                                                                                                                                                                                                                                                                                                                                                                                                                                                                                                                                                                                                                                                                                                                                                                                                                                                                                                                                                                                                                                                                                                                                                                                           | 0.328                                                                                    |
| Nominal OD in Millimeters                                                                                                                                                                                                                                                                                                                                                                                                                                                                                                                                                                                                                                                                                                                                                                                                                                                                                                                                                                                                                                                                                                                                                                                                                                                                                                                                                                                                                                                                                                                                                                                                                                                                                                                                                                                                                                                                                                                                                                                                                                                                                                      | 8.33                                                                                     |
| Notes                                                                                                                                                                                                                                                                                                                                                                                                                                                                                                                                                                                                                                                                                                                                                                                                                                                                                                                                                                                                                                                                                                                                                                                                                                                                                                                                                                                                                                                                                                                                                                                                                                                                                                                                                                                                                                                                                                                                                                                                                                                                                                                          | See 17729 for 105C version. See 17742 for SVT version. See 17500 for unshielded version. |