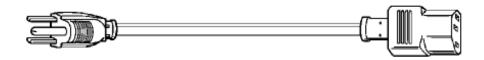

VOLEX GROUP

Standard Cord Details: 17600 10 B1

| Specifications Specification Speci |                                                                                          |
|--------------------------------------------------------------------------------------------------------------------------------------------------------------------------------------------------------------------------------------------------------------------------------------------------------------------------------------------------------------------------------------------------------------------------------------------------------------------------------------------------------------------------------------------------------------------------------------------------------------------------------------------------------------------------------------------------------------------------------------------------------------------------------------------------------------------------------------------------------------------------------------------------------------------------------------------------------------------------------------------------------------------------------------------------------------------------------------------------------------------------------------------------------------------------------------------------------------------------------------------------------------------------------------------------------------------------------------------------------------------------------------------------------------------------------------------------------------------------------------------------------------------------------------------------------------------------------------------------------------------------------------------------------------------------------------------------------------------------------------------------------------------------------------------------------------------------------------------------------------------------------------------------------------------------------------------------------------------------------------------------------------------------------------------------------------------------------------------------------------------------------|------------------------------------------------------------------------------------------|
| Certifications                                                                                                                                                                                                                                                                                                                                                                                                                                                                                                                                                                                                                                                                                                                                                                                                                                                                                                                                                                                                                                                                                                                                                                                                                                                                                                                                                                                                                                                                                                                                                                                                                                                                                                                                                                                                                                                                                                                                                                                                                                                                                                                 | <b>(4)</b> (4)                                                                           |
| Part Number                                                                                                                                                                                                                                                                                                                                                                                                                                                                                                                                                                                                                                                                                                                                                                                                                                                                                                                                                                                                                                                                                                                                                                                                                                                                                                                                                                                                                                                                                                                                                                                                                                                                                                                                                                                                                                                                                                                                                                                                                                                                                                                    | 17600 10 B1                                                                              |
| Connector Type                                                                                                                                                                                                                                                                                                                                                                                                                                                                                                                                                                                                                                                                                                                                                                                                                                                                                                                                                                                                                                                                                                                                                                                                                                                                                                                                                                                                                                                                                                                                                                                                                                                                                                                                                                                                                                                                                                                                                                                                                                                                                                                 | C13                                                                                      |
| Plug Type                                                                                                                                                                                                                                                                                                                                                                                                                                                                                                                                                                                                                                                                                                                                                                                                                                                                                                                                                                                                                                                                                                                                                                                                                                                                                                                                                                                                                                                                                                                                                                                                                                                                                                                                                                                                                                                                                                                                                                                                                                                                                                                      | 5-15P                                                                                    |
| Category                                                                                                                                                                                                                                                                                                                                                                                                                                                                                                                                                                                                                                                                                                                                                                                                                                                                                                                                                                                                                                                                                                                                                                                                                                                                                                                                                                                                                                                                                                                                                                                                                                                                                                                                                                                                                                                                                                                                                                                                                                                                                                                       | Plastic                                                                                  |
| Application                                                                                                                                                                                                                                                                                                                                                                                                                                                                                                                                                                                                                                                                                                                                                                                                                                                                                                                                                                                                                                                                                                                                                                                                                                                                                                                                                                                                                                                                                                                                                                                                                                                                                                                                                                                                                                                                                                                                                                                                                                                                                                                    | Detachable                                                                               |
| Plug Catalog No.                                                                                                                                                                                                                                                                                                                                                                                                                                                                                                                                                                                                                                                                                                                                                                                                                                                                                                                                                                                                                                                                                                                                                                                                                                                                                                                                                                                                                                                                                                                                                                                                                                                                                                                                                                                                                                                                                                                                                                                                                                                                                                               | PS204                                                                                    |
| Connector Catalog No.                                                                                                                                                                                                                                                                                                                                                                                                                                                                                                                                                                                                                                                                                                                                                                                                                                                                                                                                                                                                                                                                                                                                                                                                                                                                                                                                                                                                                                                                                                                                                                                                                                                                                                                                                                                                                                                                                                                                                                                                                                                                                                          | 386A                                                                                     |
| Cable                                                                                                                                                                                                                                                                                                                                                                                                                                                                                                                                                                                                                                                                                                                                                                                                                                                                                                                                                                                                                                                                                                                                                                                                                                                                                                                                                                                                                                                                                                                                                                                                                                                                                                                                                                                                                                                                                                                                                                                                                                                                                                                          | SJT AWG 18x3 (Shielded)                                                                  |
| Jacket Color                                                                                                                                                                                                                                                                                                                                                                                                                                                                                                                                                                                                                                                                                                                                                                                                                                                                                                                                                                                                                                                                                                                                                                                                                                                                                                                                                                                                                                                                                                                                                                                                                                                                                                                                                                                                                                                                                                                                                                                                                                                                                                                   | black                                                                                    |
| Length in Feet                                                                                                                                                                                                                                                                                                                                                                                                                                                                                                                                                                                                                                                                                                                                                                                                                                                                                                                                                                                                                                                                                                                                                                                                                                                                                                                                                                                                                                                                                                                                                                                                                                                                                                                                                                                                                                                                                                                                                                                                                                                                                                                 | 6'7                                                                                      |
| Length in Meters                                                                                                                                                                                                                                                                                                                                                                                                                                                                                                                                                                                                                                                                                                                                                                                                                                                                                                                                                                                                                                                                                                                                                                                                                                                                                                                                                                                                                                                                                                                                                                                                                                                                                                                                                                                                                                                                                                                                                                                                                                                                                                               | 2                                                                                        |
| Temperature Rating                                                                                                                                                                                                                                                                                                                                                                                                                                                                                                                                                                                                                                                                                                                                                                                                                                                                                                                                                                                                                                                                                                                                                                                                                                                                                                                                                                                                                                                                                                                                                                                                                                                                                                                                                                                                                                                                                                                                                                                                                                                                                                             | 60 C                                                                                     |
| Packaging Units Per Carton                                                                                                                                                                                                                                                                                                                                                                                                                                                                                                                                                                                                                                                                                                                                                                                                                                                                                                                                                                                                                                                                                                                                                                                                                                                                                                                                                                                                                                                                                                                                                                                                                                                                                                                                                                                                                                                                                                                                                                                                                                                                                                     | H-100,H-25,S-25                                                                          |
| Color Coding                                                                                                                                                                                                                                                                                                                                                                                                                                                                                                                                                                                                                                                                                                                                                                                                                                                                                                                                                                                                                                                                                                                                                                                                                                                                                                                                                                                                                                                                                                                                                                                                                                                                                                                                                                                                                                                                                                                                                                                                                                                                                                                   | International                                                                            |
| Nominal OD in Inches                                                                                                                                                                                                                                                                                                                                                                                                                                                                                                                                                                                                                                                                                                                                                                                                                                                                                                                                                                                                                                                                                                                                                                                                                                                                                                                                                                                                                                                                                                                                                                                                                                                                                                                                                                                                                                                                                                                                                                                                                                                                                                           | 0.328                                                                                    |
| Nominal OD in Millimeters                                                                                                                                                                                                                                                                                                                                                                                                                                                                                                                                                                                                                                                                                                                                                                                                                                                                                                                                                                                                                                                                                                                                                                                                                                                                                                                                                                                                                                                                                                                                                                                                                                                                                                                                                                                                                                                                                                                                                                                                                                                                                                      | 8.33                                                                                     |
| Notes                                                                                                                                                                                                                                                                                                                                                                                                                                                                                                                                                                                                                                                                                                                                                                                                                                                                                                                                                                                                                                                                                                                                                                                                                                                                                                                                                                                                                                                                                                                                                                                                                                                                                                                                                                                                                                                                                                                                                                                                                                                                                                                          | See 17729 for 105C version. See 17742 for SVT version. See 17500 for unshielded version. |