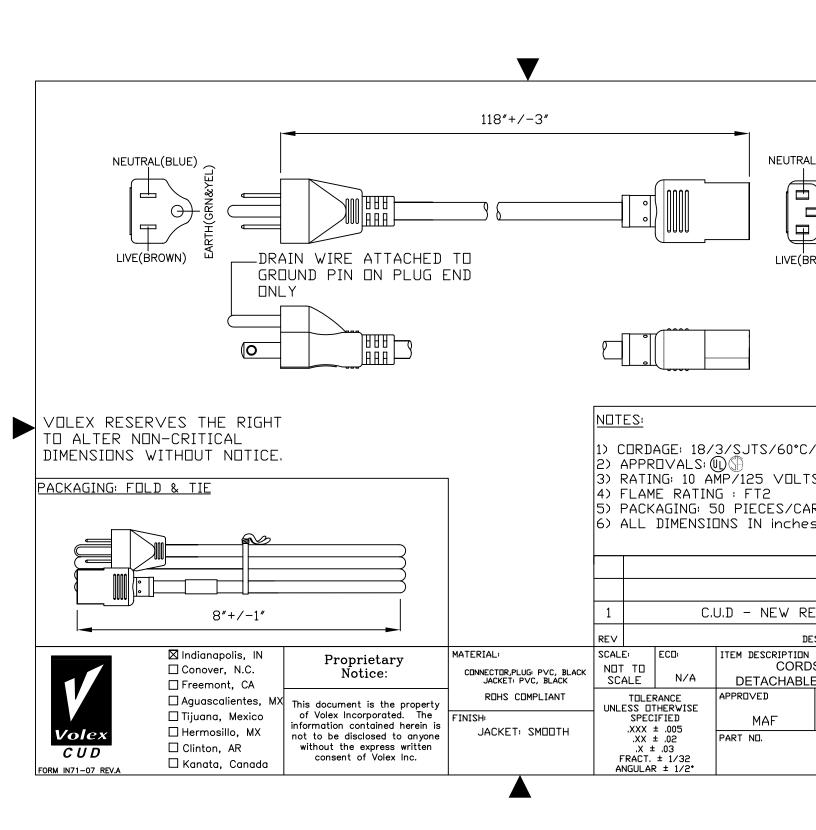

VOLEX GROUP

Standard Cord Details: 17601 10 B1

| Specifications             |                                                              |
|----------------------------|--------------------------------------------------------------|
| Certifications             | <b>(1) (1) (1)</b>                                           |
| Part Number                | 17601 10 B1                                                  |
| Connector Type             | C13                                                          |
| Plug Type                  | 5-15P                                                        |
| Category                   | Plastic                                                      |
| Application                | Detachable                                                   |
| Plug Catalog No.           | PS204                                                        |
| Connector Catalog No.      | 386A                                                         |
| Cable                      | SJT AWG 18x3 (Shielded)                                      |
| Jacket Color               | black                                                        |
| Length in Feet             | 9'10                                                         |
| Length in Meters           | 3                                                            |
| Temperature Rating         | 60 C                                                         |
| Packaging Units Per Carton | H-100.H-25                                                   |
| Color Coding               | International                                                |
| Nominal OD in Inches       | 0.328                                                        |
| Nominal OD in Millimeters  | 8.33                                                         |
| Notes                      | See 17743 for SVT version. See 17501 for unshielded version. |