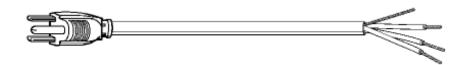

VOLEX GROUP

Standard Cord Details: 17740 10 B1

| Specifications             |                                                               |
|----------------------------|---------------------------------------------------------------|
| Certifications             | <b>(1)</b> (1) (1)                                            |
| Part Number                | 17740 10 B1                                                   |
| Connector Type             | none                                                          |
| Plug Type                  | 5-15P                                                         |
| Category                   | Plastic                                                       |
| Application                | Non-Detachable                                                |
| Plug Catalog No.           | PS204                                                         |
| Connector Catalog No.      |                                                               |
| Cable                      | SVT AWG 18x3 (Shielded)                                       |
| Jacket Color               | Black                                                         |
| Length in Feet             | 6'7_                                                          |
| Length in Meters           | 2                                                             |
| Temperature Rating         | 60 C                                                          |
| Packaging Units Per Carton | H-100,H-25                                                    |
| Color Coding               | International                                                 |
| Nominal OD in Inches       | 0.27                                                          |
| Nominal OD in Millimeters  | 6.86                                                          |
| Notes                      | See 17720 for 105C version. See 17534 for unshielded version. |