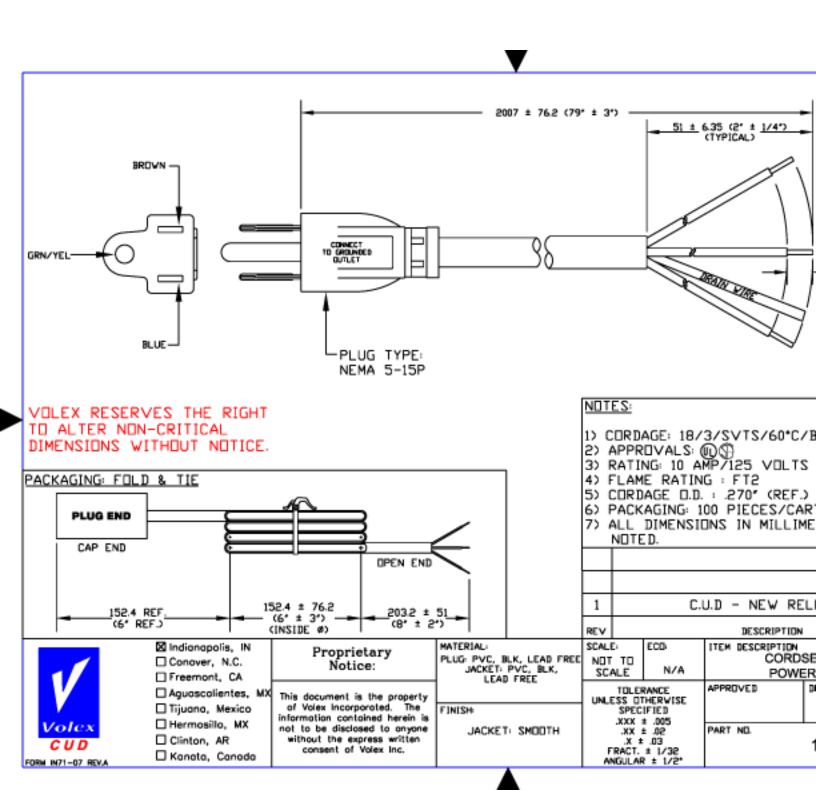

VOLEX GROUP

Standard Cord Details: 17740 10 B1

| Specifications             |                                                               |
|----------------------------|---------------------------------------------------------------|
| Certifications             | <b>(1)</b> (1) (1)                                            |
| Part Number                | 17740 10 B1                                                   |
| Connector Type             | none                                                          |
| Plug Type                  | 5-15P                                                         |
| Category                   | Plastic                                                       |
| Application                | Non-Detachable                                                |
| Plug Catalog No.           | PS204                                                         |
| Connector Catalog No.      |                                                               |
| Cable                      | SVT AWG 18x3 (Shielded)                                       |
| Jacket Color               | Black                                                         |
| Length in Feet             | 6'7_                                                          |
| Length in Meters           | 2                                                             |
| Temperature Rating         | 60 C                                                          |
| Packaging Units Per Carton | H-100,H-25                                                    |
| Color Coding               | International                                                 |
| Nominal OD in Inches       | 0.27                                                          |
| Nominal OD in Millimeters  | 6.86                                                          |
| Notes                      | See 17720 for 105C version. See 17534 for unshielded version. |