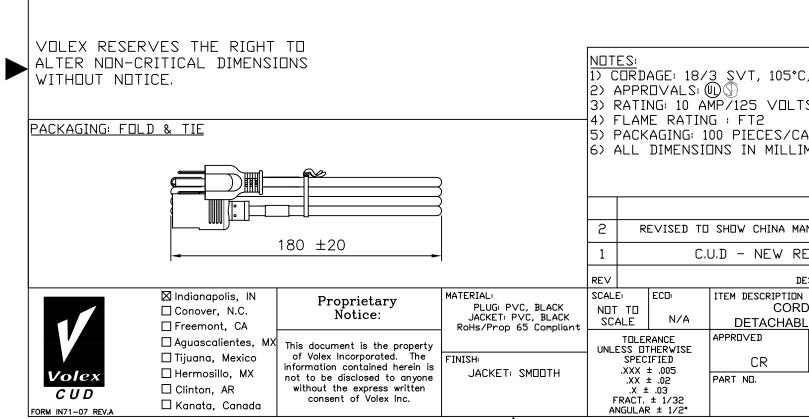

## Standard Cord Details: 17757 10 B1

| Specifications             |                            |
|----------------------------|----------------------------|
| Certifications             | (I) (I) (I)                |
| Part Number                | 17757 10 B1                |
| Connector Type             | C13                        |
| Plug Type                  | 5-15P                      |
| Category                   | Plastic                    |
| Application                | Detachable                 |
| Plug Catalog No.           | US15S3                     |
| Connector Catalog No.      | V1625                      |
| Cable                      | SVT AWG 18x3               |
| Jacket Color               | Black                      |
| Length in Feet             | 7'6"                       |
| Length in Meters           | 2.3                        |
| Temperature Rating         | 105C                       |
| Packaging Units Per Carton | 50                         |
| Color Coding               | International              |
| Nominal OD in Inches       | 0.246                      |
| Nominal OD in Millimeters  | 6.25                       |
| Notes                      | See 17251 for 60C version. |