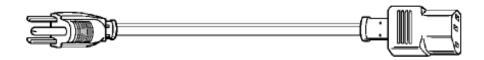

## Standard Cord Details: 17757 10 B1

| Specifications             |                            |
|----------------------------|----------------------------|
| Certifications             | (I) (I) (I)                |
| Part Number                | 17757 10 B1                |
| Connector Type             | C13                        |
| Plug Type                  | 5-15P                      |
| Category                   | Plastic                    |
| Application                | Detachable                 |
| Plug Catalog No.           | US15S3                     |
| Connector Catalog No.      | V1625                      |
| Cable                      | SVT AWG 18x3               |
| Jacket Color               | Black                      |
| Length in Feet             | 7'6"                       |
| Length in Meters           | 2.3                        |
| Temperature Rating         | 105C                       |
| Packaging Units Per Carton | 50                         |
| Color Coding               | International              |
| Nominal OD in Inches       | 0.246                      |
| Nominal OD in Millimeters  | 6.25                       |
| Notes                      | See 17251 for 60C version. |