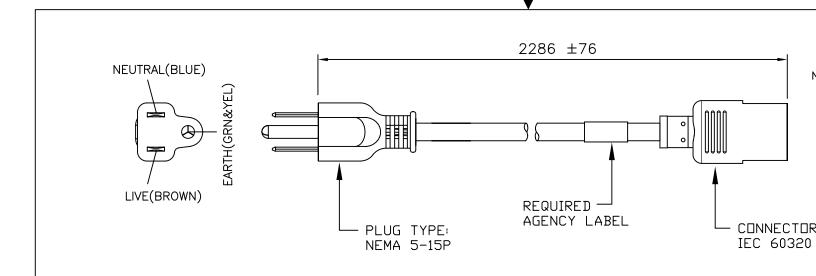

## Standard Cord Details: 17757 10 B1

| Specifications             |                            |
|----------------------------|----------------------------|
| Certifications             | (I) (I) (I)                |
| Part Number                | 17757 10 B1                |
| Connector Type             | C13                        |
| Plug Type                  | 5-15P                      |
| Category                   | Plastic                    |
| Application                | Detachable                 |
| Plug Catalog No.           | US15S3                     |
| Connector Catalog No.      | V1625                      |
| Cable                      | SVT AWG 18x3               |
| Jacket Color               | Black                      |
| Length in Feet             | 7'6"                       |
| Length in Meters           | 2.3                        |
| Temperature Rating         | 105C                       |
| Packaging Units Per Carton | 50                         |
| Color Coding               | International              |
| Nominal OD in Inches       | 0.246                      |
| Nominal OD in Millimeters  | 6.25                       |
| Notes                      | See 17251 for 60C version. |