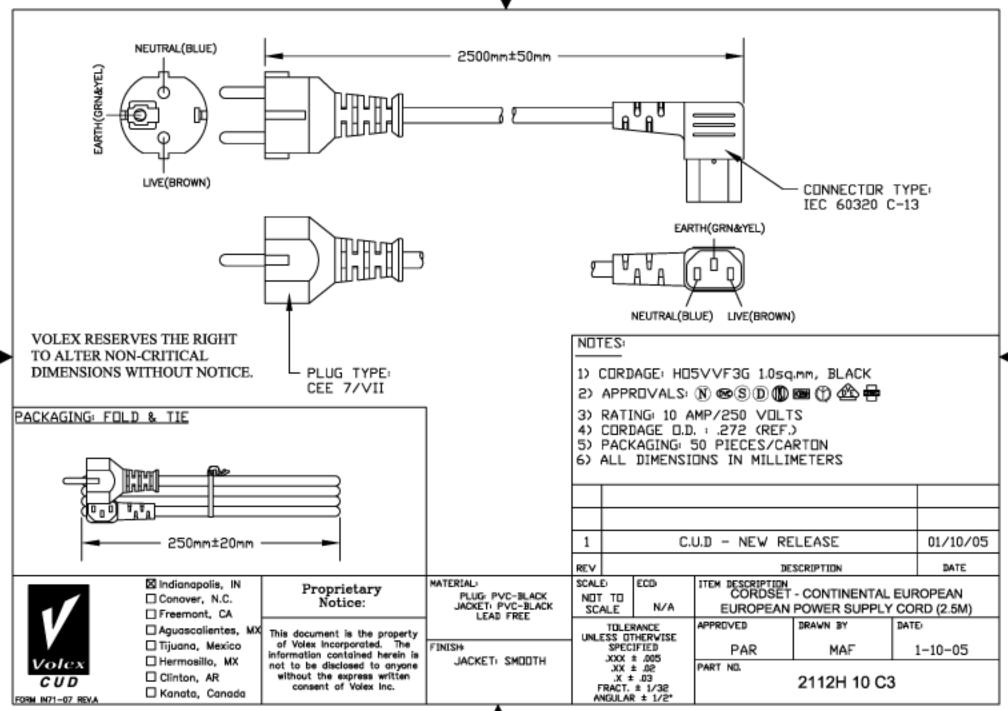

## **X-ON Electronics**

Largest Supplier of Electrical and Electronic Components

Click to view similar products for AC Power Leads category:

Click to view products by Volex manufacturer:

Other Similar products are found below:

62500-1774 1300000023 312033-01 YP-61+YC12 P28818-M2 YP21A+YC13 FTP-629Y603 1702002600 1700001947 J2014004L001-CC SHELF IL13-EU1-H05-3100-300-S P28976-M45 BB-3271V86 W-98452 W-98453 MWOC-PCA-3-3-2 P29844-M5 P29844-M10 3-100-354 W-99245 W-99246 W-99249 W-99251 W-99252 W-99253 W-99254 W-99257 W-99260 W-99261 W-99262 W-99265 W-99267 W-99269 W-99270 W-99272 W-99280 W-99282 S144720002 S002020062 S007220315 S007220344 S007220303 S007220307 P28818-M6 1019123 387005324 59903000000 VL-0136-14-200 387007040 387006821